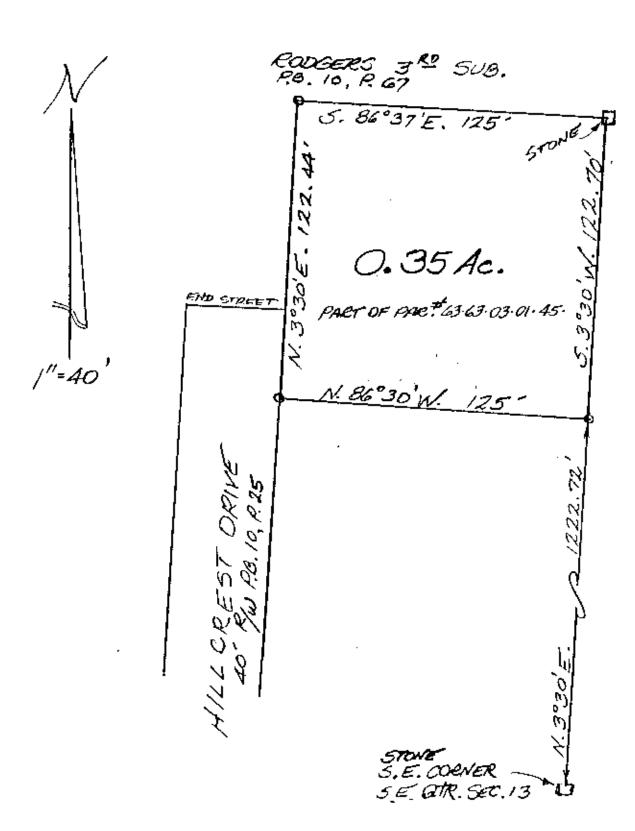

Being a part of the Southeast Quarter of Section 13, Township 16, Range 14, bounded and described as follows:

Beginning at an iron pin (axle) on the east line of said Southeast Quarter which bears north 3 degrees 30 minutes east along said line 1222.72 feet from a stone at the southeast corner of said quarter; thence north 86 degrees 30 minutes west 125 feet to an iron pin; thence north 3 degrees 30 minutes east 122.44 feet to an iron pin; thence south 86 degrees 37 minutes east 125 feet to a stone on the said east line of said quarter section; thence south 3 degrees 30 minutes west along said line 122.70 feet to the place of beginning, containing thirty-five hundredths (0.35) of an acre more or less.

This description written from a survey made by L. Peter Dinan, Registered Surveyor #5451, May 4, 1988.

DESCRIPTION APPROVED FOR AUDITOR'S TRANSFER

BY 4 2 97 ample

OFFICE COPY NOT RECORDABLE