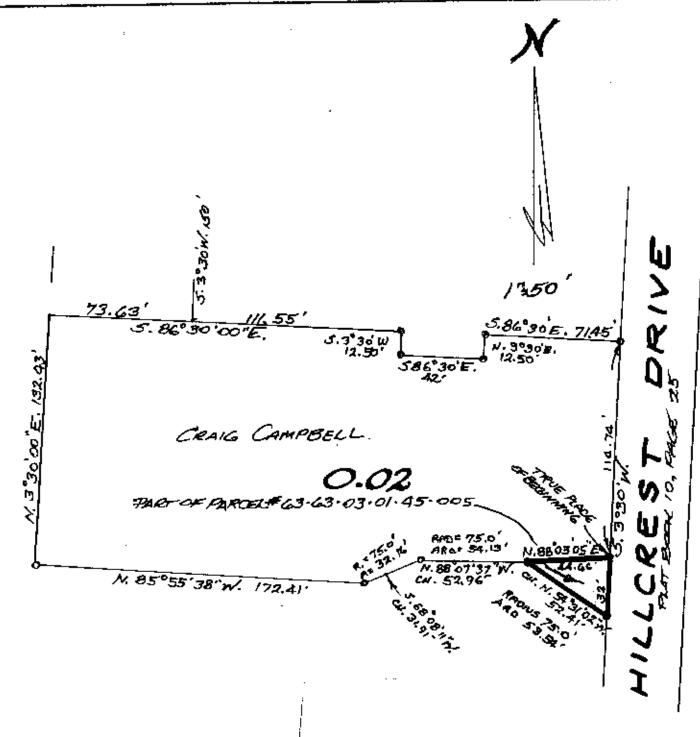

## L. Peter Dinan & Associates

27 South Sixth Street
P.O. Box 55, Zanesville, Ohio 43702-0055

Exception to 0.88 Acres 0.02 Acres Part of Parcel #63-63-03-01-45-005

Situated in the State of Ohio, County of Muskingum, Township of Springfield, Village of South Zanesville.

Being a part of the Southeast Quarter of Section 13, Township 16, Range 14 bounded and described as follows:

Commencing at a stone found at the southeast corner of Rodger's 3rd Subdivision as recorded in Plat Book 10, Page 67 and also being the northeast corner of a 0.35 acre parcel conveyed to Lewis W. Sidwell by deed recorded in Deed Book 1006, Page 246 and also being the northeast corner of the property conveyed to Gladys M. Campbell by deed recorded in Deed Book 291, Page 290; thence along the south line of said Rodger's Subdivision north 86 degrees 33 minutes 51 seconds west 125 feet to a point; thence south 3 degrees 30 minutes west 82.56 feet to a point; thence south 3 degrees 30 minutes west 82.56 feet to a point at the end of Hillcrest Drive as recorded in Plat Book 10, Page 25; thence across the end of said Hillcrest Drive north 86 degrees 30 minutes west 40 feet to a point; thence south 3 degrees 30 minutes west 135 feet to a point; thence north 86 degrees 30 minutes west 135 feet to a point; thence south 3 degrees 30 minutes west 150 feet to a point; thence south 3 degrees 30 minutes west 150 feet to an iron pin; thence south 3 degrees 30 minutes west 150 feet to an iron pin; thence south 3 degrees 30 minutes east 111.55 feet to an iron pin; thence south 86 degrees 30 minutes east 111.55 feet to an iron pin; thence south 86 degrees 30 minutes east 12.50 feet to an iron pin; thence north 3 degrees 30 minutes east 12.50 feet to an iron pin; thence south 86 degrees 30 minutes east 12.50 feet to an iron pin; thence north 3 degrees 30 minutes east 12.50 feet to an iron pin; thence south 86 degrees 30 minutes east 71.45 feet to an iron pin on the west line of said Hillcrest Drive; thence along said west line south 3 degrees 30 minutes east 71.45 feet to an iron pin; thence continuing south 3 degrees 30 minutes west 32 feet to au iron pin; thence along the northerly edge of au existing asphalt driveway on a curve to the left having a radius of 75 feet an arc length of 53.54 feet (the chord of which bears north 54 degrees 31 minutes 02 seconds west 52.41 feet to an iron pin; thence north 88 degrees 03 minutes 05 s

This description written from a survey made by L. Peter Dinan, Registered Surveyor #5451, March 2, 1998.

DESCRIPTION APPROVED FOR AUDITORS TRANSFER BY 198

## L. PETER DINAN & ASSOCIATES 27 SOUTH SIXTH STREET ZANESVILLE, OHIO

DESCRIPTION APPROVED FOR AUDITORS TRANSFER BY 3-4-98

PART OF 5.E. QTR. SEC.13 TWR. IG., RA.14 SPRINGFIELD. TWP. VILLAGE OF SO. ZANESVILLE MAR. 2,1998