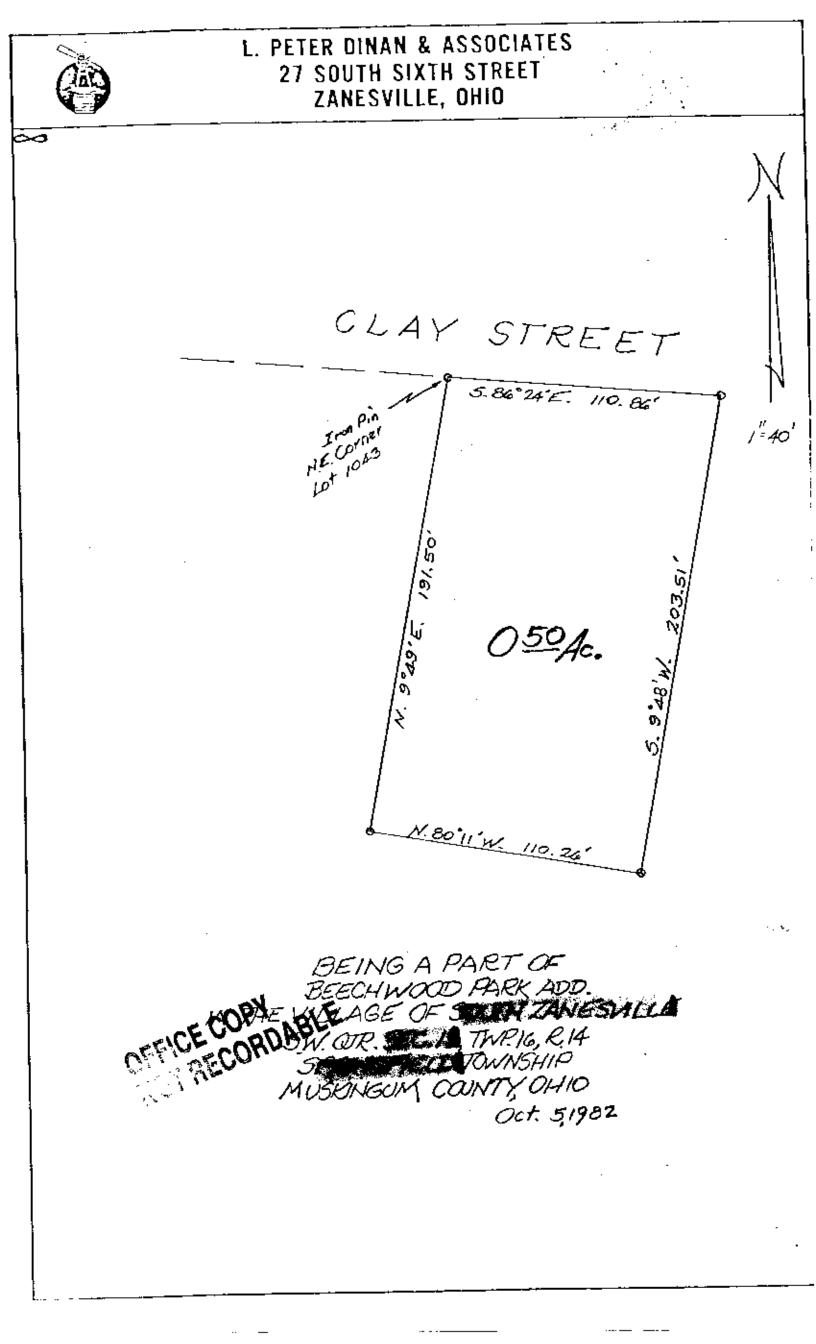

Being a part of Beechwood Park Addition as delineated in Plat Book 2, Page 99 and 100 bounded and described as follows:

Beginning at an iron pin at the Northeast Corner of Lot 1043 of Beechwood Park Addition; thence south 86 degrees 24 minutes east along the south line of Clay Street 110.86 feet to an iron pin; thence south 9 degrees 48 minutes west 203.51 feet to an iron pin; thence north 80 degrees 11 minutes west 110.26 feet to an iron pin; thence north 9 degrees 49 minutes east 191.50 feet to the place of beginning, containing fifty hundredths (0.50) of an acre more or less.

This description written from a survey made by L. Peter Dinan, Registered Surveyor #5451, October 4, 1982.

OFFICE COPY