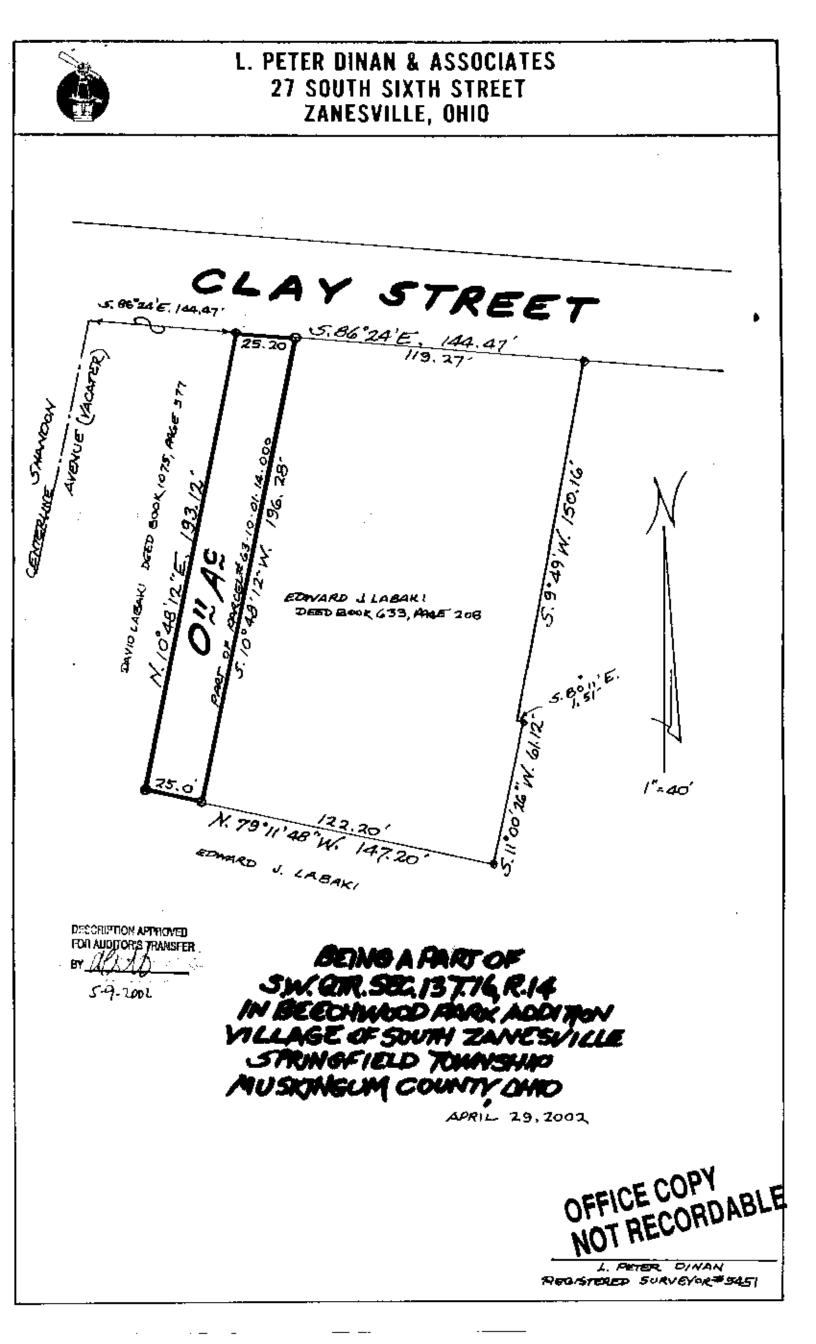

Phone and Fax: 740-453-8448

L. Peter Dinan & Associates

27 South Sixth Street P.O. Box 55, Zanesville, Ohio 43702-0055

Edward J. Labaki 0.11 Acres Description For Conveyance Part of Parcel #63-63-10-01-14-000

Situated in the State of Ohio, County of Muskingum, Township of Spriugfield, Village of South Zanesville.

Beiug a part of the Southwest Quarter of Section 13, Township 16, Range 14 in Beechwood Park Addition as recorded in Plat Book 2, Pages 99 and 100 bounded and described as follows:

Commencing at an iron pin at the intersection of the centerline of Shandon Avenue (Vacated) and the sonth line of Clay Street as recorded in Plat Book 2, Pages 99 and 100; thence along the south line of Clay Street south 86 degrees 24 minutes east 144.47 feet to an iron pin and the trne place of beginning of the premises herein intended to be described; thence continuing along the south line of Clay Street south 86 degrees 24 minutes east 25.20 feet to an iron pin; thence south 10 degrees 48 minutes 12 seconds west 196.28 feet to an iron pin; thence north 79 degrees 11 minutes 48 seconds west 25.0 feet to an iron pin; thence north 10 degrees 48 minutes 12 seconds east 193.12 feet to the trne place of beginning, containing eleven hundredths (0.11) of an acre more or less.

This description written from a snrvey made by L. Peter Dinan, Registered Surveyor #5451, May 7, 2002.

DESCRIPTION APPTIONED FOR ALDITOR'S TRAUSFER S-9-2002