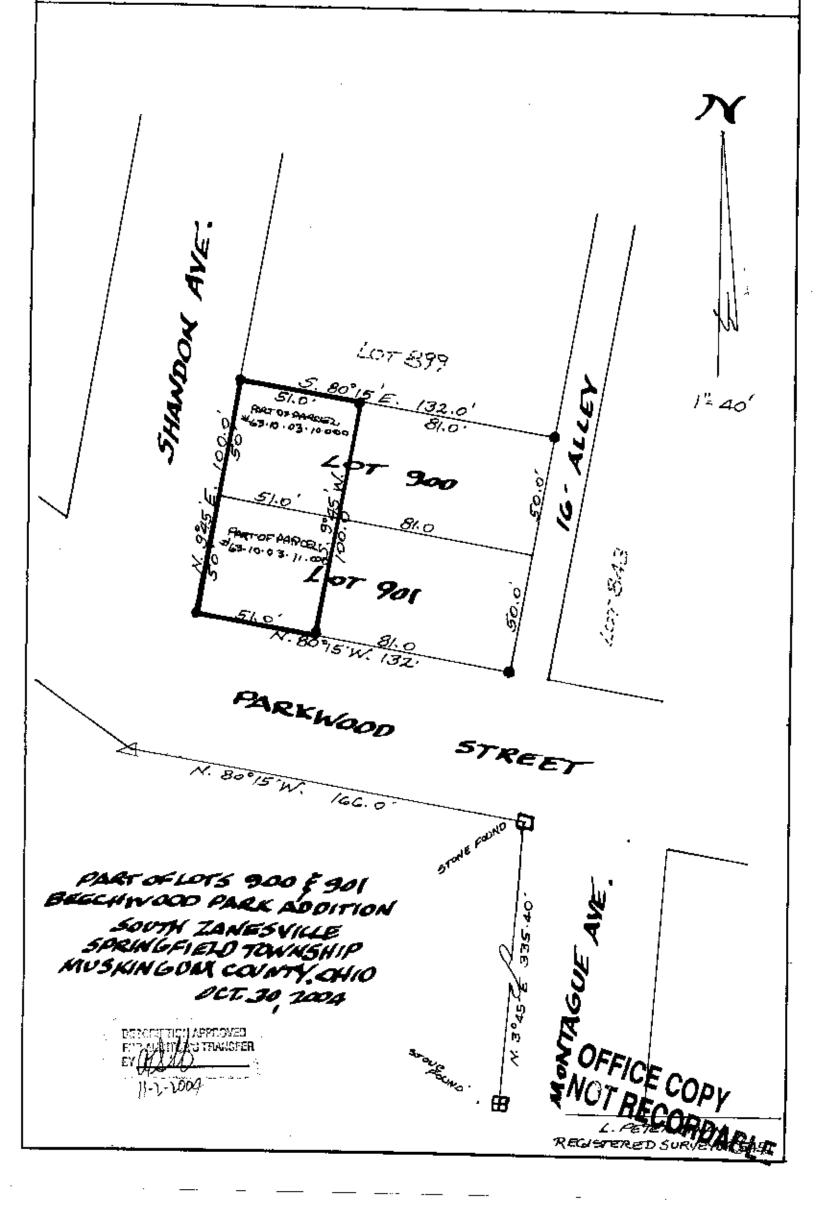

## L. Peter Dinan & Associates

27 South Sixth Street
P.O. Box 55, Zanesville, Ohio 43702-0055

Greg Jackson
Description For Conveyance
Part of Parcel #63-10-03-10-000
Part of Parcel #63-10-03-11-000

Situated in the State of Ohio, County of Muskingum, Township of Springfield, Village of South Zanesville.

Being a part of Lots 900 and 901 of Beechwood Park Addition as recorded in Plat Book 2, Pages 99 and 100, bounded and described as follows:

Beginning at an iron pin at the southwest corner of Lot 901 in Beechwood Park Addition; thence along the west line of Lots 901 and 900 north 9 degrees 45 minutes east 100.0 feet to the northwest corner of Lot 900; thence along the north line of Lot 900 south 80 degrees 15 minutes east 51.0 feet to an iron pin; thence severing Lots 900 and 901 south 9 degrees 45 minutes west 100.0 feet to an iron pin on the south line of Lot 901; thence along the south line of Lot 901 north 80 degrees 15 minutes west 51.0 feet to the place of beginning.

This description written from a survey made by L. Peter Dinan, Registered Surveyor #5451, November 1, 2004.

II-Z-LOOP

OFFICE COPY NOT RECORDABLE