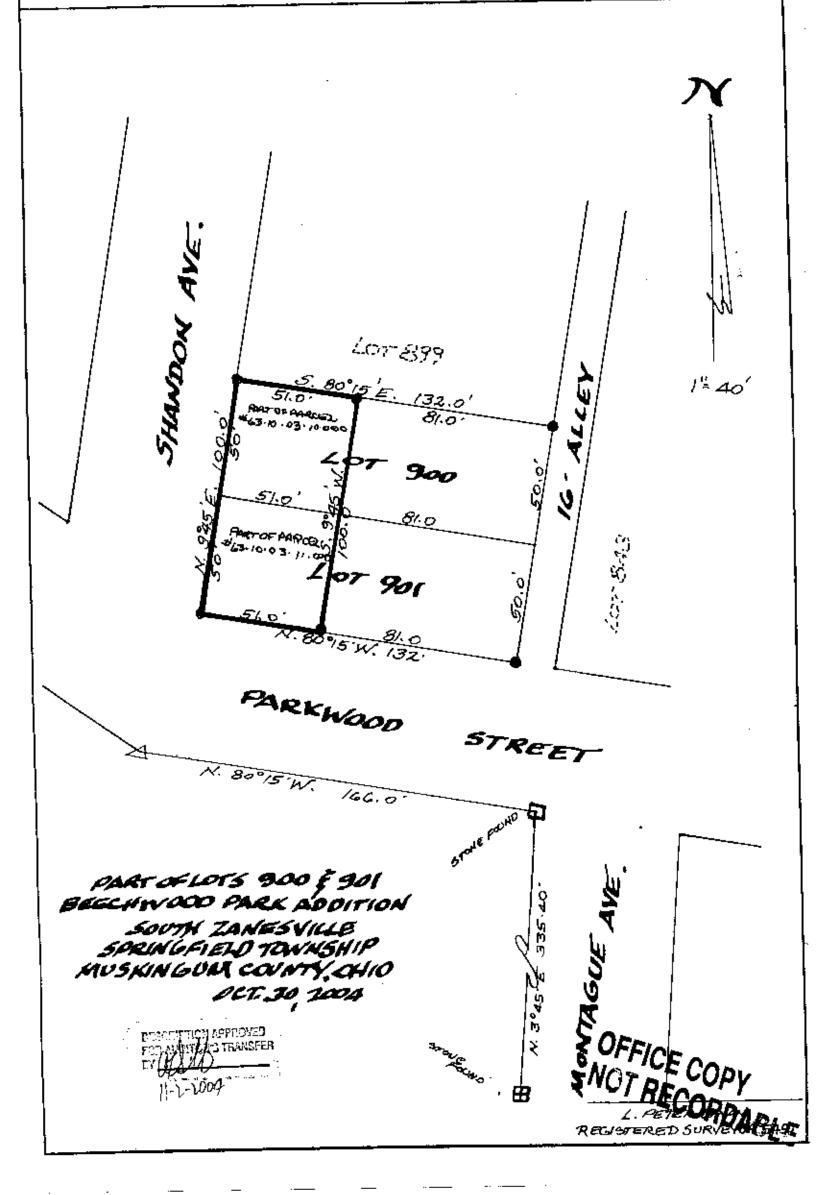

## L. Peter Dinan & Associates

27 South Sixth Street
P.O. Box 55, Zanesville, Ohio 43702-0055

Greg Jackson
Description For Conveyance
Part of Parcel #63-10-03-10-000
Part of Parcel #63-10-03-11-000

Situated in the State of Ohio, County of Muskingum, Township of Springfield, Village of South Zanesville.

Being a part of Lots 900 and 901 of Beechwood Park Addition as recorded in Plat Book 2, Pages 99 and 100, bounded and described as follows:

Beginning at an iron pin at the southwest corner of Lot 901 in Beechwood Park Addition; thence along the west line of Lots 901 and 900 north 9 degrees 45 minutes east 100.0 feet to the northwest corner of Lot 900; thence along the north line of Lot 900 south 80 degrees 15 minutes east 51.0 feet to an iron pin; thence severing Lots 900 and 901 south 9 degrees 45 minutes west 100.0 feet to an iron pin on the south line of Lot 901; thence along the south line of Lot 901 north 80 degrees 15 minutes west 51.0 feet to the place of beginning.

This description written from a survey made by L. Peter Dinan, Registered Surveyor #5451, November 1, 2004.

Find the regular proven Find the regular proven Life of OFFICE COPY NOT RECORDABLE