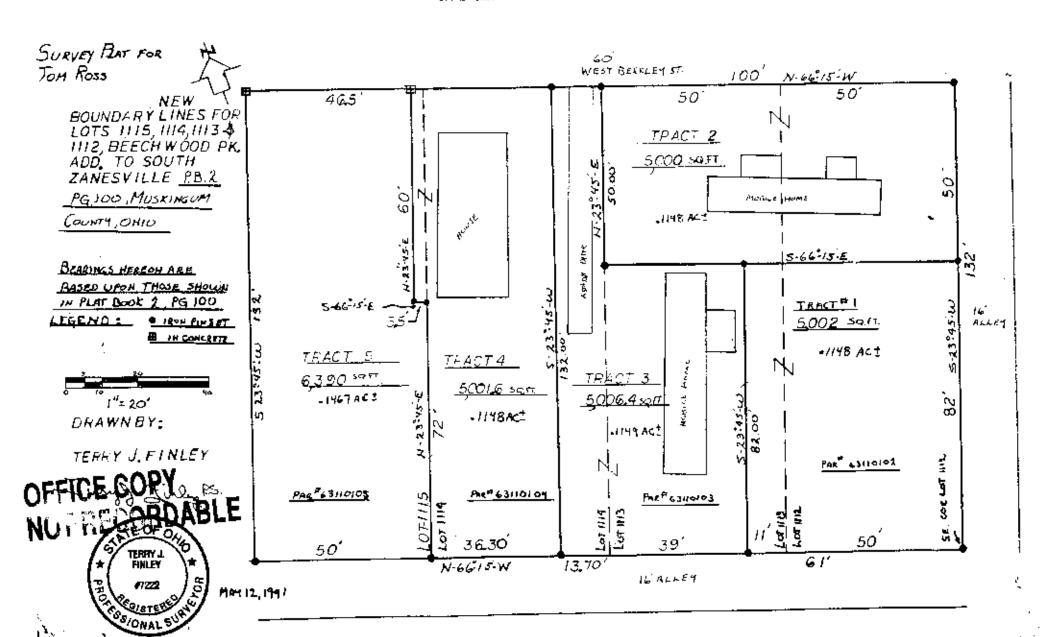

### Tract #1

Situated in the State of Ohio, County of Muskingum, Village of South Zanesville, and being part of lots number 1112 and 1113 of the Beechwood Park Addition as recorded in P.B. 2, pg. 100 of Muskingum County Records and being further bounded and described as follows.

Commencing at an iron pin set at the Southeast corner of said lot #1112, thence, North - 66 Degrees - 15 minutes - West, along the North line of a 16 foot alley, 61.00 feet to an iron pin set.

Thence, North - 23 Degrees - 45 minutes - East, 82.00 feet to an iron pin set.

Thence, South - 66 Degrees - 15 minutes - East, 61.00 feet to an iron pin set on the West line of a 16 ft. alley.

Thence, South - 23 Degrees - 45 minutes - West, 82.00 feet to the place of beginning and containing 0.1148 acres more or less.

Subject to all legal highways and easements. Bearings contained herein are based on those shown in plat book 2, page 100.

Being part of Auditors parcel numbers 63110102-.0941 ac 63110103-.0207 ac

This description written on May 12, 1991 was based on an actual survey conducted by Terry J. Finley, Ohio Registered Surveyor #S-7222.

## Tract #2

Situated in the State of Ohio, County of Muskingum, Village of South Zanesville, and being part of lots number 1112 and 1113 of the Beechwood Park Addition as recorded in P.B. 2, pg. 100 of Muskingum County Records and being further bounded and described as follows.

Commencing at an iron pin set at the Northeast corner of lot #1112, thence, South - 23 Degrees - 45 minutes - West along the West line of a 16 foot alley, 50.00 feet to an iron pin set.

Thence, North - 66 Degrees - 15 minutes - West, 100.00 feet to an iron pin set.

Thence, North - 23 Degrees - 45 minutes - East, 50.00 feet to an iron pin set on the South line of Berkley Street.

Thence, with the South line of said street, South - 66 Degrees - 15 minutes - East, 100.00 feet to the place of beginning and containing 0.1148 acres more or less.

Subject to all legal highways and easements. Bearings contained herein are based on those shown in plat book 2, page 100.

Being part of Auditors parcel numbers 63110102-0.0574 ac 63110103-0.0574 ac

This description written on May 12, 1991 was based on au actual survey conducted by Terry J. Finley, Ohio Registered Surveyor \$5-7222.