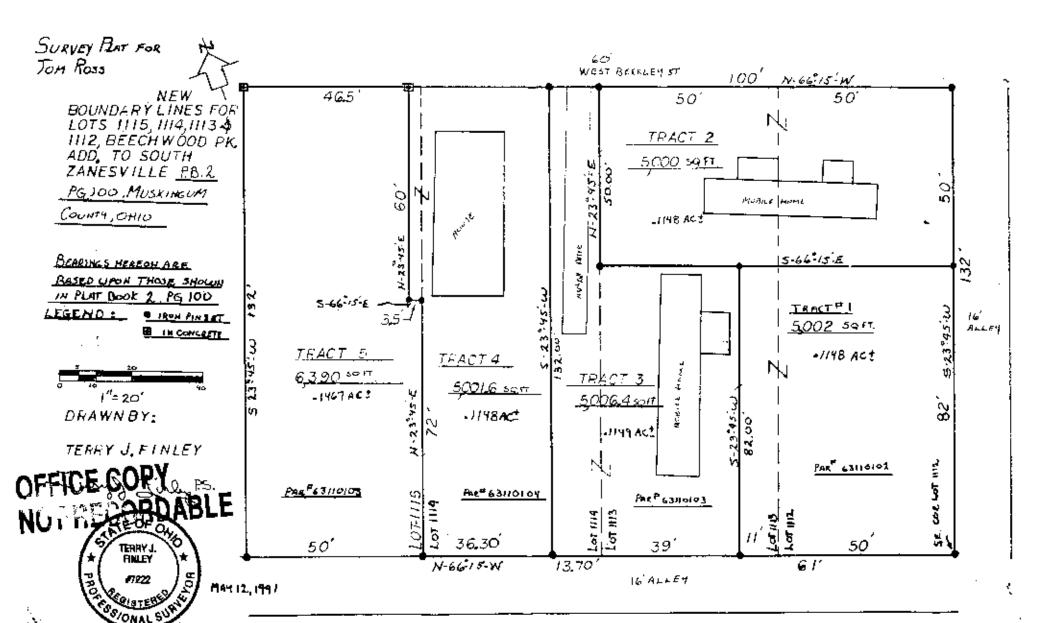

### Tract #4

Situated in the State of Ohio, County of Muskingum, Village of South Zanesville, and being part of lots number 1114 and 1115 of the Beechwood Park Addition as recorded in P.B. 2, pg. 100 of Muskingum County Records and being further bounded and described as follows.

Commencing at an iron pin set at the Southwest corner of said lot \$1114, thence, North - 23 Degrees - 45 minutes + East, 72.00 feet along the West line of said lot to an iron pin set.

Thence, North - 66 Degrees - 15 minutes - West, 3.50 feet to an iron pin set.

Thence, North - 23 Degrees - 45 minutes - East, 60.00 feet to a "X" scribed in a concrete sidewalk.

Thence, South - 66 Degrees - 15 minutes - East, 39.80 feet to an iron pin set.

Thence, South - 23 Degrees - 45 minutes - West, 132.00 feet to an iron pin set.

Thence, North - 66 Degrees - 15 minutes - West, 36.30 feet to the place of beginning and containing 0.1148 acres more or less.

Subject to all legal highways and easements. Bearings contained herein are based on those shown in plat book 2, page 100.

Being part of Auditors parcel numbers 63110104-0.1100 ac 63110105-.0048 ac

This description written on May 12, 1991 was based on an actual survey conducted by Terry J. Finley, Ohio Registered Surveyor \$5~7222.

### Tract #5

Situated in the State of Ohio, County of Muskingum, Village of South Zanesville, and being part of lot number 1115 of the Beechwood Park Addition as recorded in P.B. 2, pg. 100 of Muskingum County Records and being further bounded and described as follows.

Commencing at an iron pin set at the Southeast corner of said lot  $\{1115$ , thence, North - 23 Degrees - 45 minutes - East, 72.00 feet to an iron pin set.

Thence, North - 66 Degrees - 15 minutes - West, 3.50 feet to an iron pin set.

Thence, North - 23 Degrees - 45 minutes - East, 60.00 feet to an "X" scribed in a concrete sidewalk.

Thence, North - 66 Degrees - 15 minutes - West, 46.50 feet to an "X" scribed in a concrete sidewalk.

Thence, South - 23 Degrees - 45 minutes - West, 132.00 feet to an iron pin set.

Thence, South - 66 Degrees - 15 minutes - Bast, 50.00 feet to the place of beginning and containing 0.1467 acres more or less.

Subject to all legal highways and easements. Bearings contained herein are based on those shown in plat book 2, page 100.

Being part of Auditors parcel number 63110105.

This description written on May 12, 1991 was based on an actual survey conducted by Terry J. Pinley, Ohio Registered Surveyor \$5-7222.