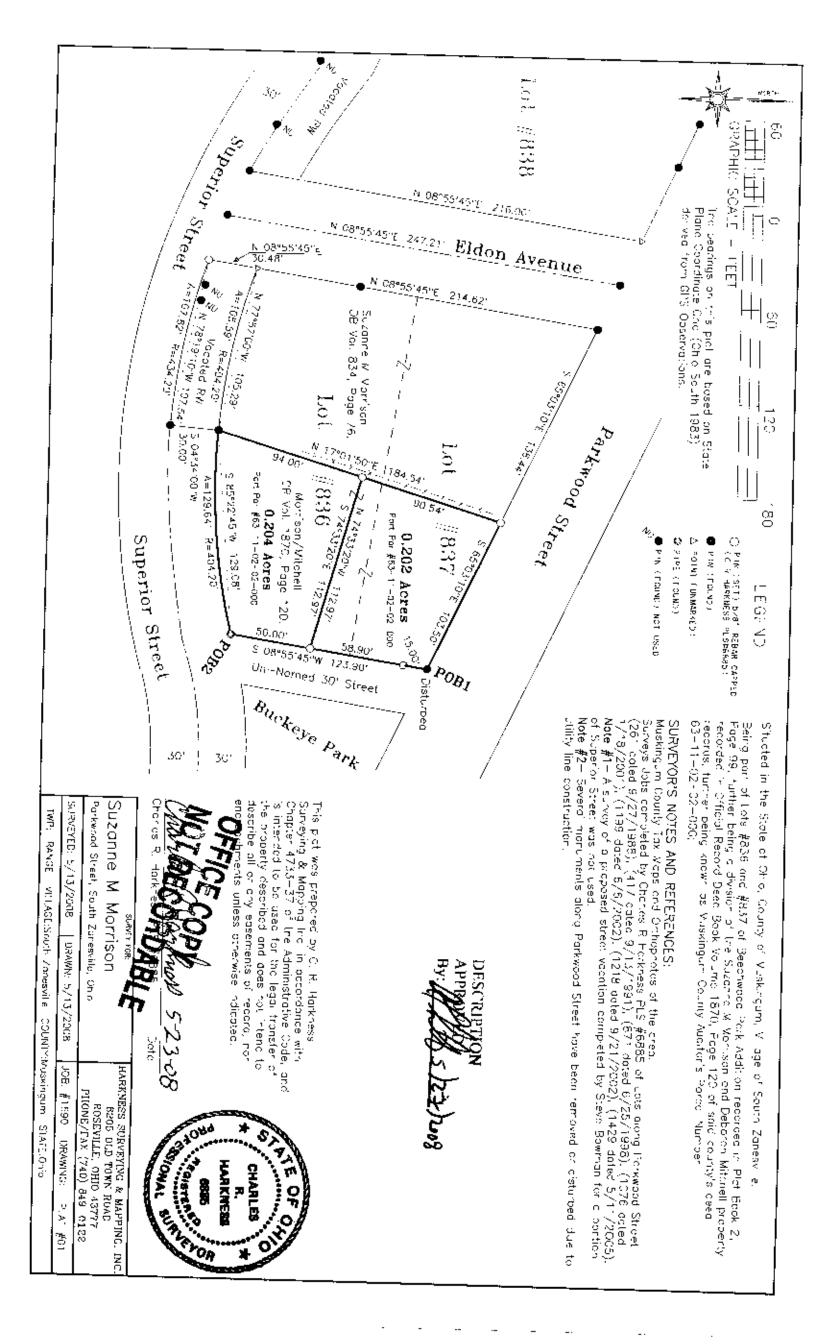

6311-02.02-001

## DESCRIPTION OF SURVEY FOR SUZANNE M MORRISON JOB#1690-1

Situated in the State of Ohio, County of Muskingum, Village of South Zanesville:

Being part of Lots #836 and #837 of Beechwood Park Addition recorded in Plat Book 2, Page 99, further **being part of** Suzanne M Morrison and Deborah Mitchell property recorded in Official Record Deed Book Volume 1870, Page 120 of said county's deed records, further being part of Muskingum County **Auditor's Parcel Number 63-11-02-02-000**, and more particularly described as follows;

Beginning at an iron pin (found) at the Northeast corner of said Lot #837 being the Southwest intersection of Parkwood Street and a 30 foot wide Un-Named Street of said Addition;

- #1- THENCE South 08 degrees 55 minutes 45 seconds West 73.90 feet along the common line for said Un-Named Street and the East lines of said Lots #837 and #836 to an iron pin (set), passing an iron pin (set) at 15.00 feet;
- #2- THENCE North 74 degrees 33 minutes 20 seconds West 112.97 feet through said Lot #836 and crossing said Morrison/Mitchell property to an iron pin (set) on the East line of the Suzanne M Morrison property recorded in Deed Book Volume 834, Page 76;
- #3- THENCE North 17 degrees 01 minutes 50 seconds East 90.54 feet along the common line for said properties to an iron pin (set) on the common line for said Lot #837 and Parkwood Street;
- #4- THENCE South 65 degrees 03 minutes 10 seconds East 103.50 feet along said Street and Lot Line to the place of beginning, containing 0.202 acres.

The bearings within this description are based on State Plane Coordinate Grid (Ohio South 1983) derived from GPS Observations. Iron pins (set) are 5/8" rebar with identification caps (C.R.Harkness P.L.S.6885).

This description was written by Charles R. Harkness Professional Land Surveyor #6885 from an actual survey completed on May 13, 2008, in accordance with Chapter 4733-37 of the Administrative Code, and is intended to be used for the legal transfer of the property described and does not intend to describe all or any easements of record, nor encreaching unless otherwise indicated.