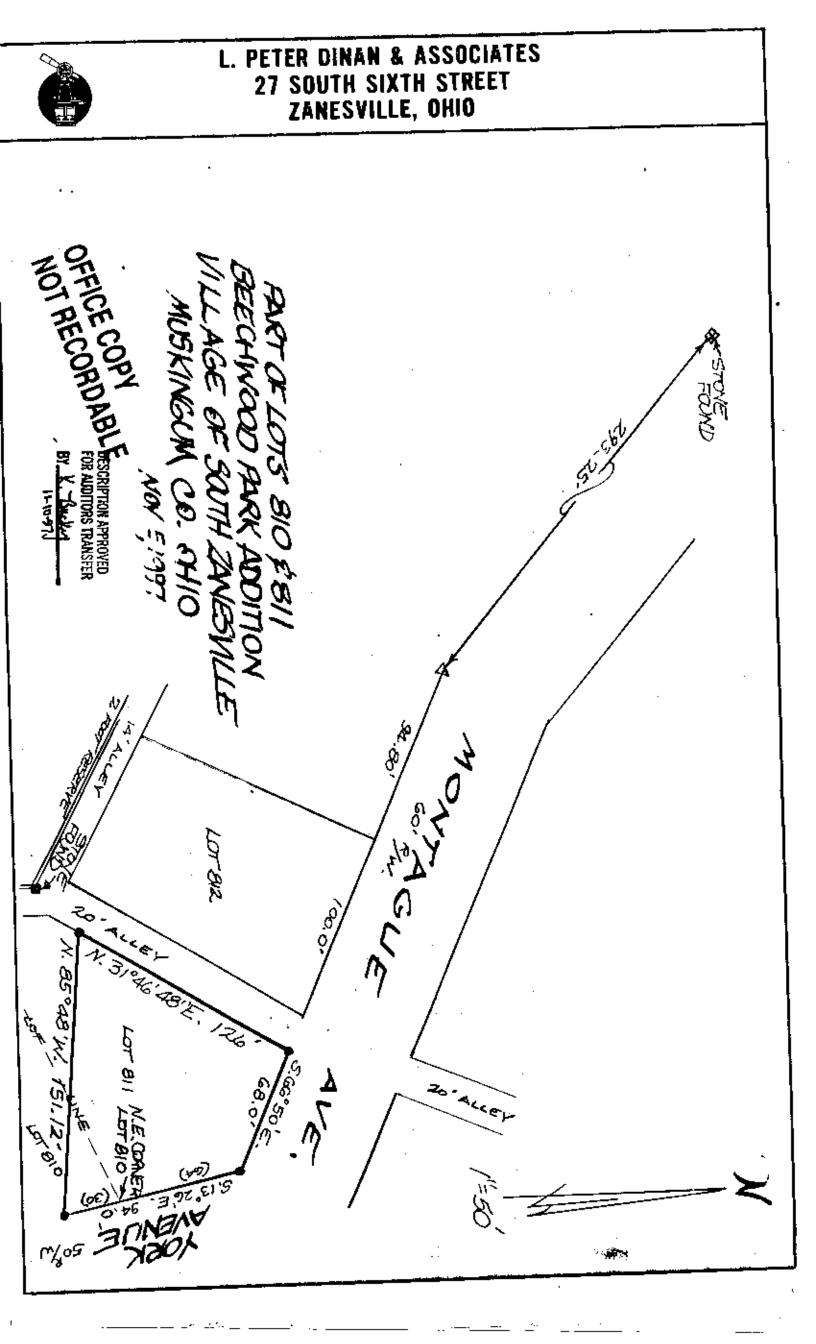

Situated in the State of Ohio, County of Muskingum, Village of South Zanesville.

Being a part of Lots 810 and 811 of Beechwood Park Addition as recorded in Plat Book 2, Pages 99 and 100 bounded and described as follows:

Beginning at the northeast corner of said Lot 810; thence along the east line of Lot 810 south 13 degrees 26 minutes east 30 feet to an iron pin; then e north 85 degrees 48 minutes west 151.12 jeet to an iron pin on the west line of Lot 811; thence along the west line of Lot 111 north 31 degrees 46 minutes 48 seconds east 126 feet to ar iron pin at the northwest corner of Lo. 811; thence along the north line of Lot 811 south 66 degrees 50 minutes east 68 feet to an iron pin; thence south 13 degrees 26 minutes east along the easterly line of Lot 811 a distance of 64 feet to the place of beginning.

This description written from a survey made by L. Peter Dinan, Registered Snrveyor #5451, November 7, 1997.

> DESCRIPTION APPROVED FOR AUDITORS TRANSLEF BY K. Buckey 11-10-97

## OFFICE COPY NOT RECORDABLE