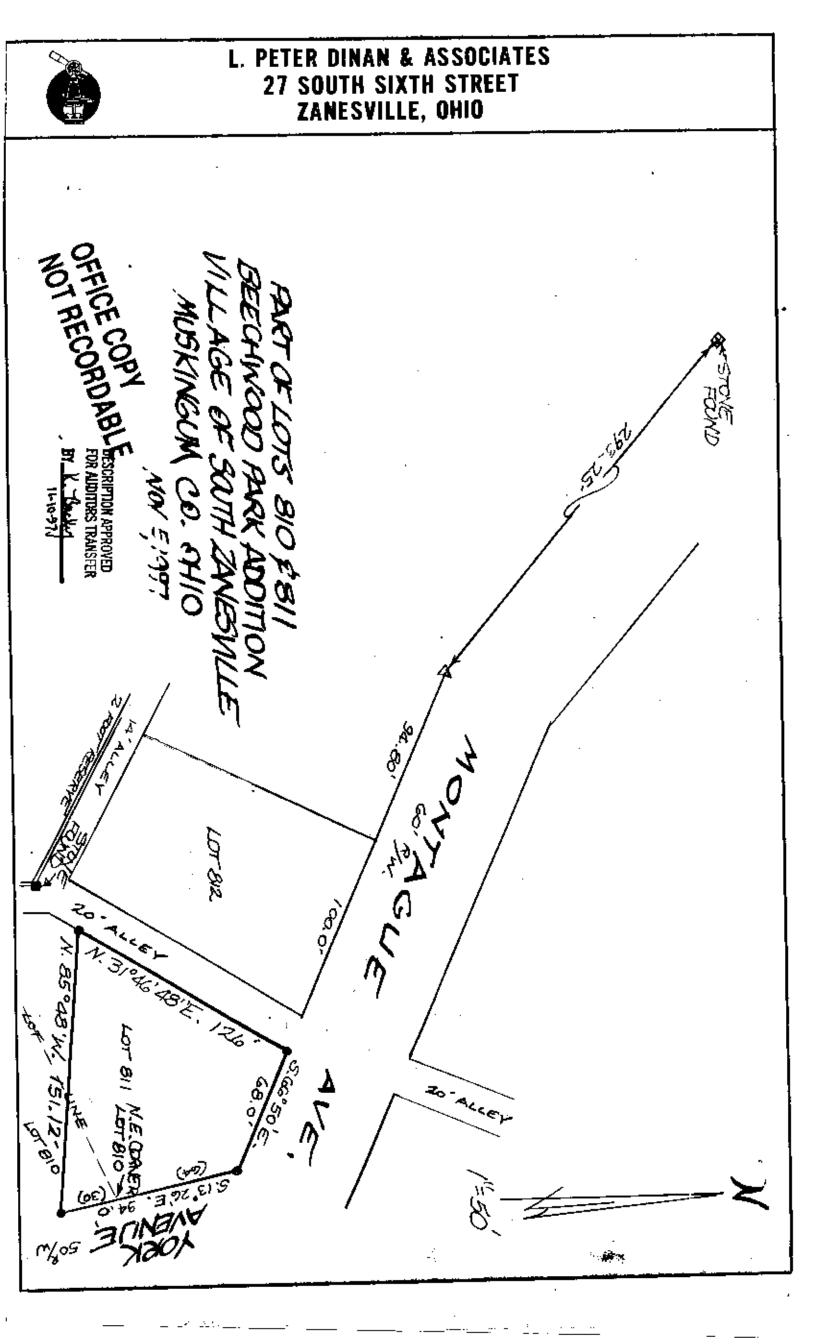

Situated in the State of Ohio, County of Muskingum, Village of South Zanesville.

Being a part of Lots 810 and 811 of Beechwood Park Addition as recorded in Plat Book 2, Pages 99 and 100 bounded and described as follows:

Beginning at the northeast corner of said Lot 810; thence along the east line of Lot 810 south 13 degrees 26 minutes east 30 feet to an iron pin; then e north 85 degrees 48 minutes west 151.12 teet to an iron pin on the west line of Lot 811; thence along the west line of Lot 811 north 31 degrees 46 minutes 48 seconds east 126 feet to at iron pin at the northwest corner of Lo. 811; thence along the north line of Lot 811 south 66 degrees 50 minutes east 68 feet to an Iron pin; thence south 13 degrees 26 minutes east along the easterly line of Lot 811 a distance of 64 feet to the place of beginning.

This description written from a survey made by L. Peter Dinan, Registered Surveyor #5451, November 7, 1997.

OFFICE COPY NOT RECORDABLE DESCRIPTION APPROVED FOR AUDITORS TRANSFEP BY K. Buckey II-10-97