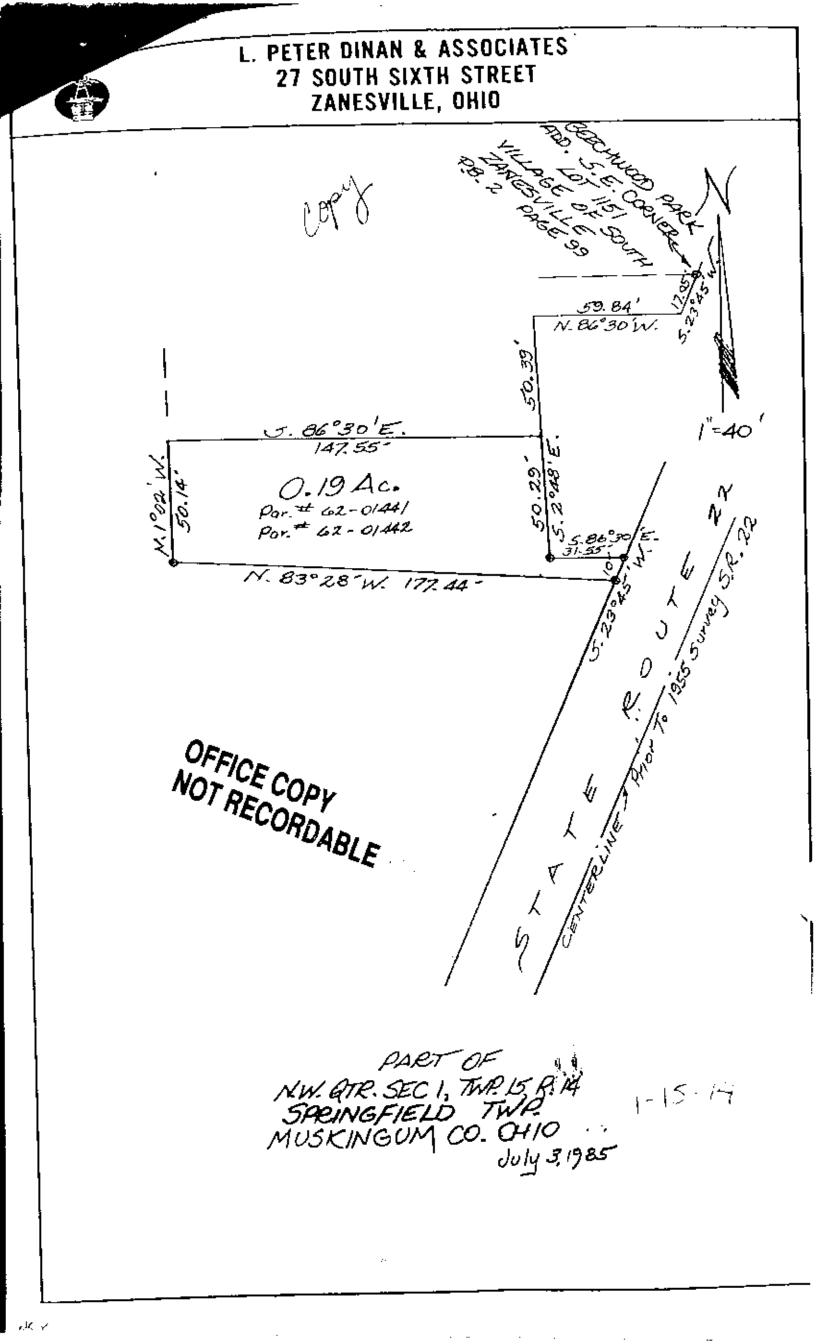

Being a part of the Northwest Quarter of Section 1, Township 15, Range 14 bounded and described as follows:

Commencing at an iron pin at the southeast corner of Lot 1151 of Beechwood Park Addition to the Village of South Zanesville as recorded in Plat Book 2, Page 99; thence south 23 degrees 45 minutes west 17.05 feet to a point; thence north 86 degrees 30 minutes west 59.84 feet to a point; thence south 2 degrees 48 minutes east 50.39 feet to a point and the true place of beginning of the premises herein intended to be described; thence south 2 degrees 48 minutes east 50.29 feet to an iron pin; thence south 86 degrees 30 minutes east 31.55 feet to an iron pin; thence south 23 degrees 45 minutes west 10 feet to an iron pin; thence north 83 degrees 28 minutes west 177.44 feet to an iron pin; thence north 1 degree 02 minutes west 50.14 feet to a point; thence south 86 degrees 30 minutes east 147.55 feet to the true place of beginning, containing nineteen hundredths (0.19) of an acre more or less.

This description written from a survey made by L. Peter Dinan, Registered Surveyor #5451, July 5, 1985.

OFFICE COPY NOT RECORDABLE