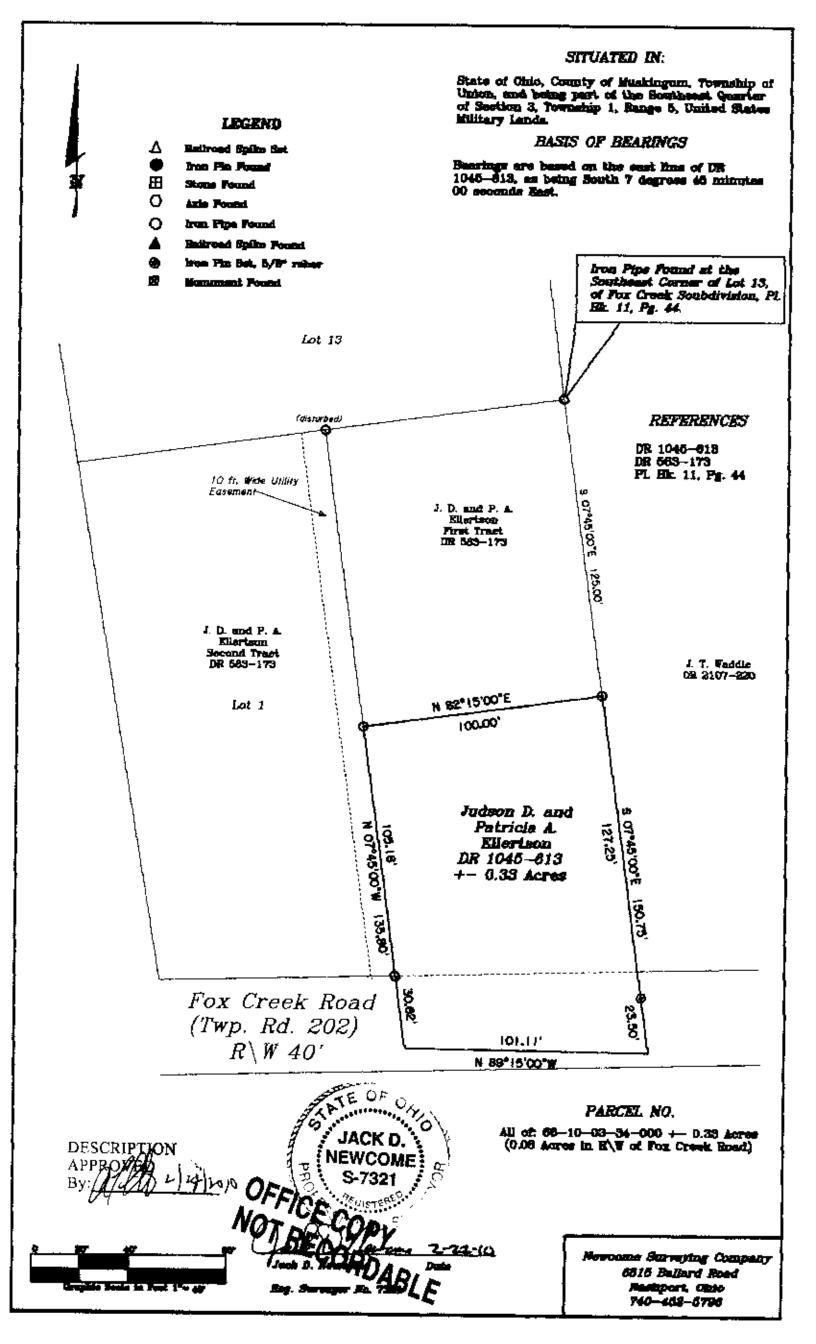

## Re-Survey of DR 1045-613, J. A. and P. A. Ellertson Lands

Situated in the State of Ohio, County of Muskingum, Township of Union, and being part of the Southeast Quarter of Section 3, Township One, Range Five, United States Military Lands, and being all the lands presently owned by Judson D. and Patricia A. Elllertson as per DR 1045-613, and being more particularly described as follows:

Beginning for reference at an iron pipe found at the southeast corner of Lot 13, of Fox Creek Subdivision, (Plat Book 11, Page 44), and being on the west line of lands presently owned by J. T. Waddle, (OR 2107-220);

Thence along the west line of said Waddle lands, South 7 degrees 45 minutes 00 seconds East, 125.00 feet to an iron pin set, and the principal place of beginning;

Thence continuing along the west line of said Waddle lands, South 7 degrees 45 minutes 00 seconds East, 150.75 feet to a point in Fox Creek Road, (Twp. Rd. 202), passing an iron pin set at 127.25 feet;

Thence along said road, North 89 degrees 15 minutes 00 seconds West, 101.11 feet to a point;

Thence leaving said road, North 07 degrees 45 minutes 00 West, 135.80 feet to an iron pipe found on the southwest corner of the first tract of land described in DR 583-173, and the east line of Lot 1 of Fox Creek Subdivision, passing an iron pipe found at 30.62 feet, on the southeast corner of Lot 1 of said subdivision;

Thence along the south line of said first tract, North 82 degrees 15 minutes 00 seconds East, 100.00 feet to the principal place of beginning, containing 0.33 acre more or less.

Subject to all legal recorded easements and right of ways.

Iron pins set are 5\8 inch rebars, 30 inches long, with plastic identification caps.

Bearings are based on the east line of DR 1045-613, as being South 7 degrees 45 minutes 00 seconds East.

This description is written based on a field survey completed February, 20, 2009, by Jack D. lewcomes files. No. 7321.

Jack D. Newson Reg. No. 7321

NEWCOME

Date

Parcel No. All of: 66-10-03-34-000 +- 0.33 Acres (+0.08 Acres by R\W of Fox Creek Road)

DESCRIPTION