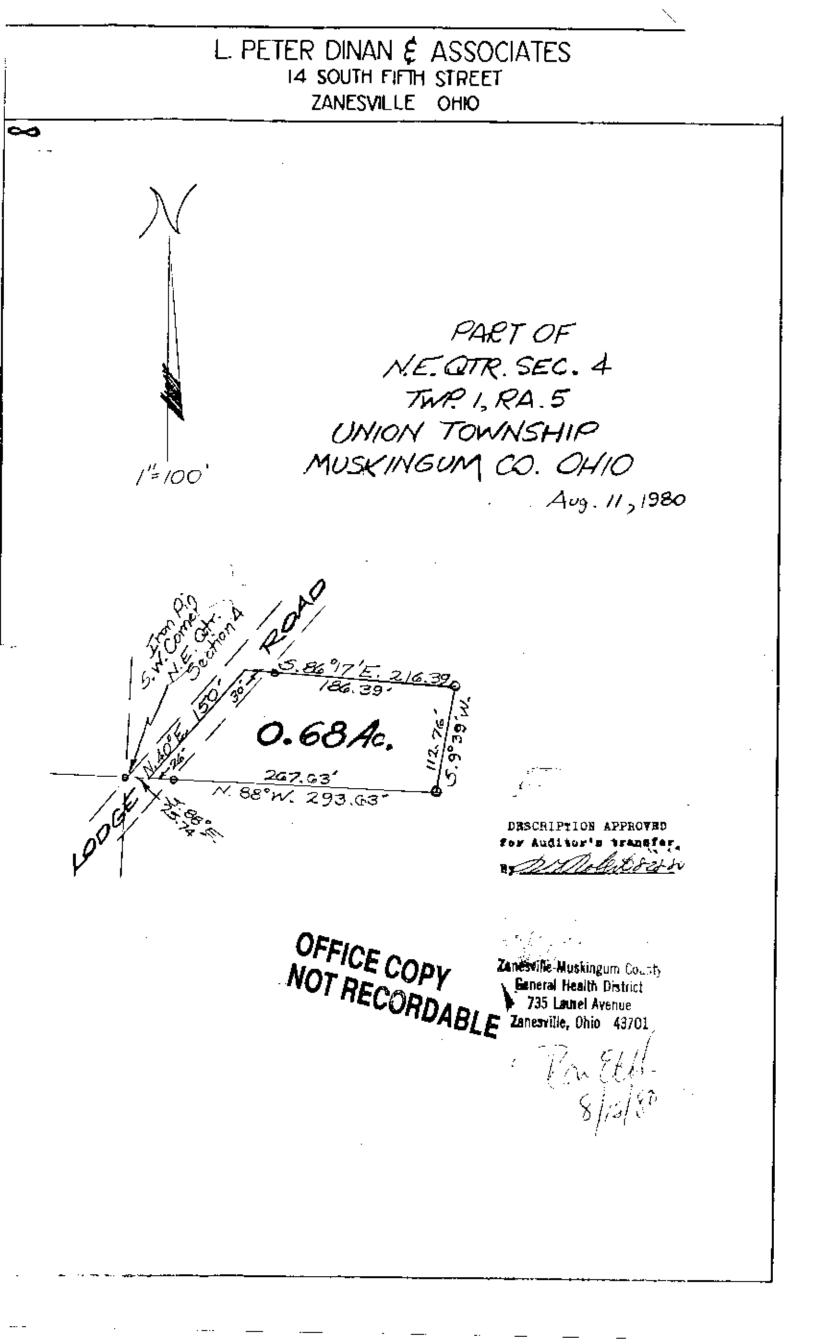

## L. Peter Dinan & Associates

14 South Fifth Street

Zanesville, Ohio

SURVEYING & MAPPING

Eric Albright Description For Conveyance

Situated in the State of Ohio, County of Muskingum, Township of Union.

Being a part of the Northeast Quarter of Section 4, Township 1, Range 5 bounded and described as follows:

Commencing at an iron pin found at the Southwest Corner of the Northeast Quarter of Section 4; thence south 88 degrees east 25.74 feet to an iron pin in the center of Lodge Road and the true place of beginning of the premises herein intended to be described; thence along the center of Lodge Road north 40 degrees east 150 feet to a point; thence leaving said road south 86 degrees 17 minutes east 216.39 feet to an iron pin; thence south 9 degrees 39 minutes west 112.76 feet to an iron pin; thence north 88 degrees west 293.63 feet to the true place of beginning, containing sixtyeight hundredths (0.68) of an acre more or less.

Subject to the easements of Lodge Road.

This description written from a survey made by L. Peter Dinan, Registered Surveyor #5451, August 12, 1980.

DESCRIPTION APPROVED for Auditor's transfer By Malert & 2+ Ju