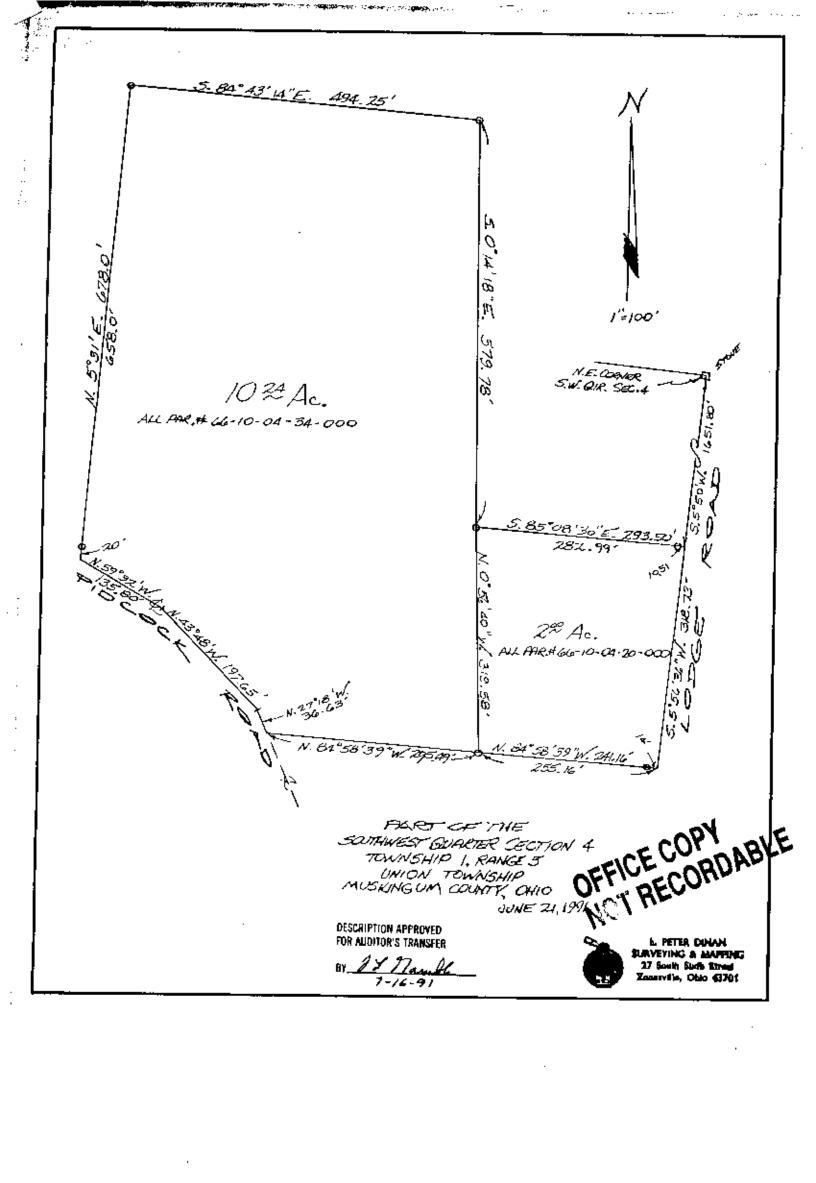

## L. Peter Dinan & Associates

27 South Sixth Street

P. O. Box 85, Zanesville, Ohio 43701

Jeffrey L. Waddle 10.24 Acres All of Parcel #66-10-04-34-000

Situated in the State of Ohio, County of Muskingum, Township of Union

Being a part of the Southwest Quarter Section 4, Township 1, Range 5 bounded and described as follows:

Commencing at the Northeast Curper of said Southwest Quarter of Section 4; thence south 5 degrees 50 minutes west 151.80 feet to a point in Lodge Road; thence north 85 degrees 08 minutes 30 seconds west 293.50 feet to an iron pin and the true place of beginning of the premises herein intended to be described; thence south 0 degrees 56 minutes 40 seconds east 319.58 feet to an iron pin; thence north 84 degrees 58 minutes 39 seconds west 295.49 feet to a point in the center of Pidcock Road; thence along said road the following three (3) courses and distances north 27 degrees 18 minutes west 36.63 feet to a point; thence north 59 degrees 32 minutes west 135.80 feet to a point; thence north 59 degrees 31 minutes east 678.0 feet to an iron pin; thence south 84 degrees 43 minutes 14 seconds east 494.25 feet to an iron pin; thence south 0 degrees 14 minutes 18 seconds east 579.78 feet to the true place of beginning, containing ten and twenty-four hundredths (10.24) acres more or less.

Subject to the easements of Pidcock Road.

This description written from a survey made by L. Peter Dinam, Registered Surveyor #5451, June 27, 1991.

DESCRIPTION APPROVED FOR AUDITOR'S TRANSFER

7-16-91

OFFICE COPY NOT RECORDABLE