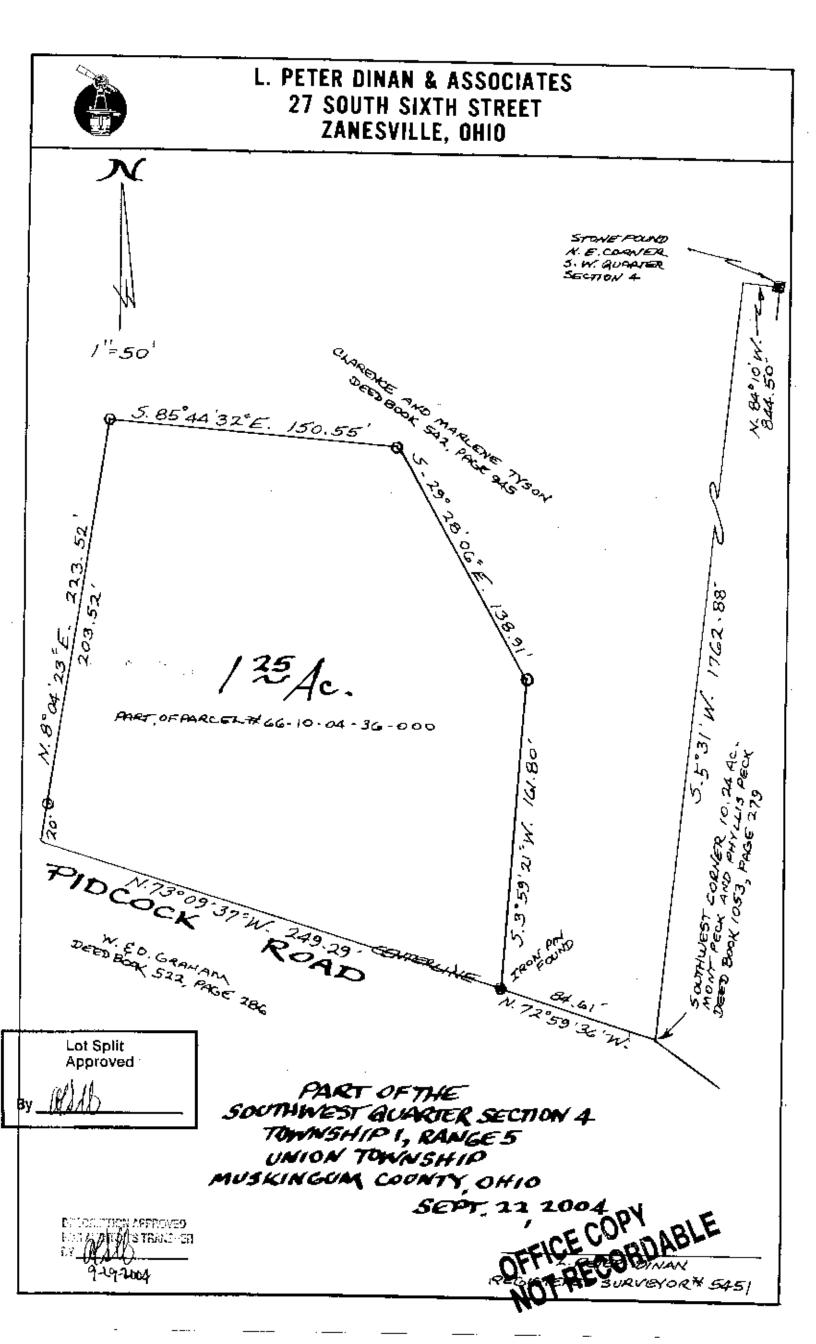

L. Peter Dinan & Associates

27 South Sixth Street P.O. Box 55, Zanesville, Ohio 43702-0055

SURVEYING & MAPPING

1.25 Acres Description For Conveyance Part of Parcel #66-10-04-36-000

Situated in the State of Ohio, County of Muskingum, Township of Union.

Being a part of the Southwest Quarter of Section 4, Township 1, Range 5 bounded and described as follows:

Commencing at a stone found at the northeast corner of the southwest quarter of Section 4; thence north 84 degrees 10 minutes west 844.50 feet to a point; thence south 5 degrees 31 minutes west 1762.88 feet to a point in the center of Pidcock Road at the southwest corner of a 10.24 acre parcel conveyed to Mont and Phyllis Peck by deed recorded in Deed Book 1053, Page 279; thence along the center of Pidcock Road north 72 degrees 59 minutes 36 seconds west 84.61 feet to an iron pin found and the true place of beginning of the premises herein intended to be described; thence continuing along the center of Pidcock Road north 73 degrees 09 minutes 37 seconds west 249.29 feet to a point; thence north 8 degrees 04 minutes 23 seconds east 223.52 feet to an iron pin; thence sonth 85 degrees 44 minutes 32 seconds east 150.55 feet to an iron pin; thence south 29 degrees 28 minutes 06 seconds east 138.91 feet to an iron pin; thence sonth 3 degrees 59 minutes 21 seconds west 161.80 feet to the true place of beginning, containing one and twenty-five hundredths (1.25) acres more or less.

Subject to the easements of Pidcock Road.

This description written from a snrvey made by L. Peter Dinan, Registered Surveyor #5451, September 27, 2004.

> DESCRIPTION APPROVED FOR AUDITORY TRANSFER LY \_\_\_\_\_\_\_ 9-19-2004