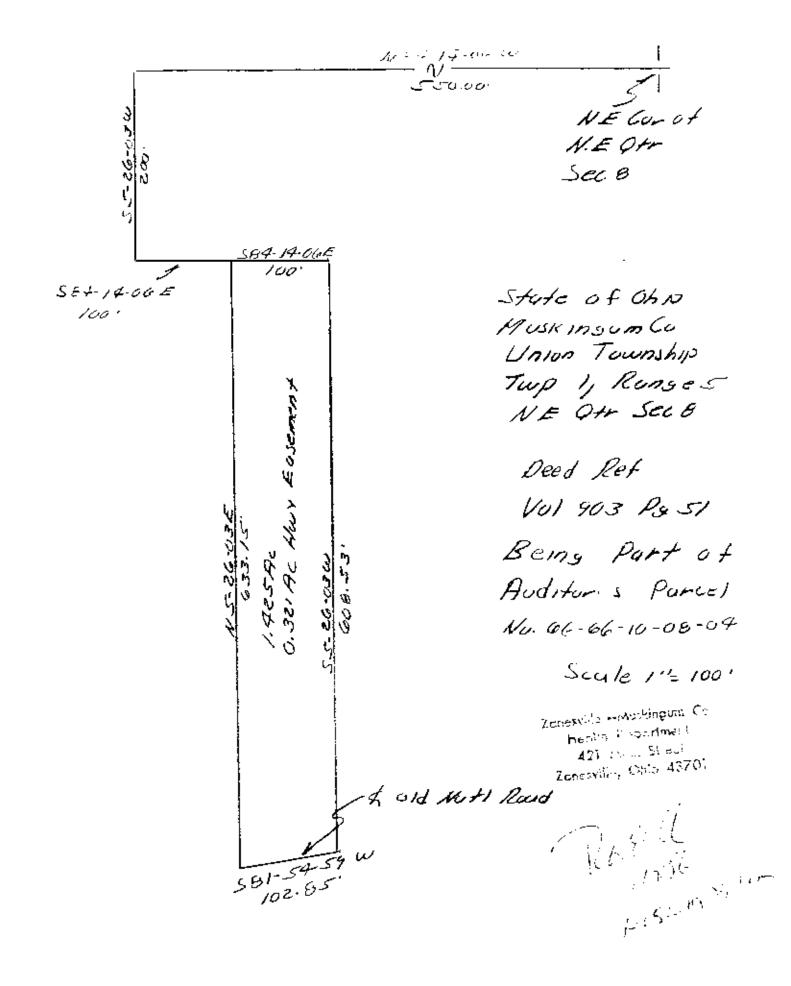

whose tax mailing address is

the following real property:

Situated in the State of Ohio, Muskingum County, Union Township, Twp. 1, Range 5, beiog part of the north east corner of Section 8, and more particularly described as follows:

Beginning at the north east corner of the north east quarter of Section 8, thence north 84 degrees 14 minutes 06 seconds west 550.00 feet to a point; thence south 5 degrees 26 minutes 03 seconds west 200.00 feet to a point; thence south 84 degrees 14 minutes 06 minutes east 100.00 feet to an iron pin, said pin being the true place of beginning for the tract herein to be described; thence continuing south 84 degrees 14 minutes 06 seconds east 100.00 feet to an iron pin; thence south 5 degrees 26 minutes 03 seconds west 608.53 feet to an iron pin in the center of Old National Road; thence with the center of said road south 81 degrees 54 minutes 59 seconds west 102.85 feet to an iron pin; thence leaving said road north 5 degrees 26 minutes 03 seconds east 633.15 feet to the place of beginning containing 1.425 acres more or less.

Subject to all legal easements of Rt. 40 containing 0.321 acres more or less.

Being part of the same premises as described in Vol. 903 Page 51.

Being part of Auditor's Parcel No. 66-66-10-08-04.

Reaerving existing right of way across the southern part of said described premises.

This description written from a survey done by Raymond M. Roberts Registered Surveyor No. 5803 done on November 5, 1986.

OFFICE COPY NOT RECORDABLE

02-embra 5, 19 86

or 11.12-86