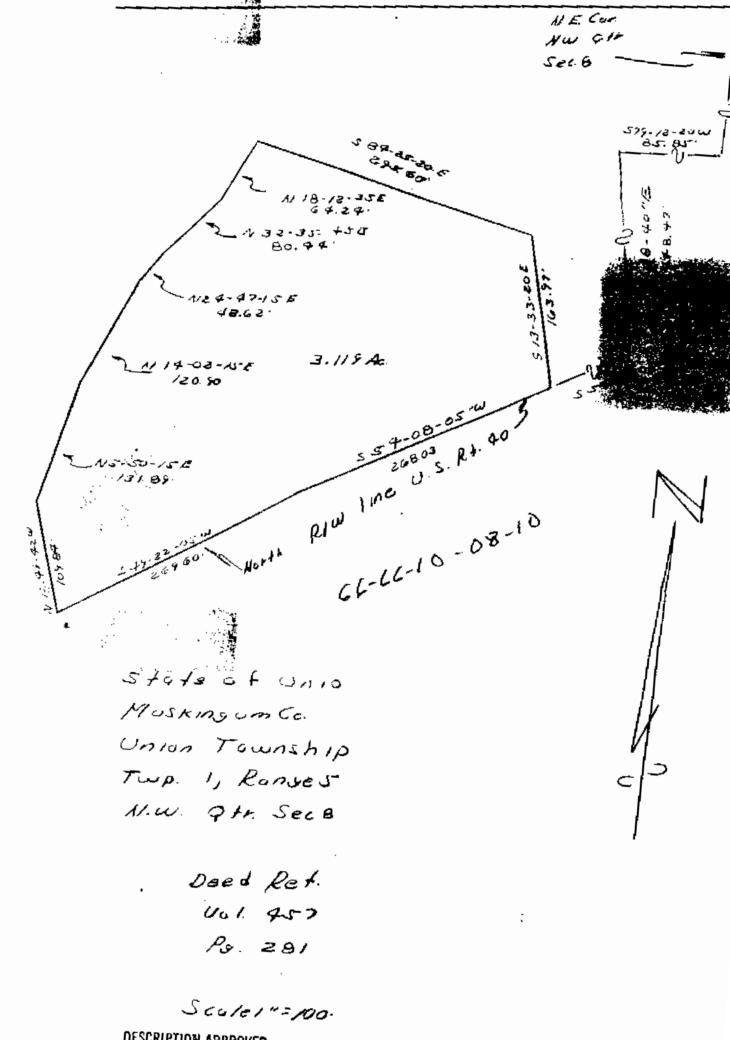

11360 NOTWICH DR.

Situated in the State of Ohio, Muskingum County, Union Township, Twp. 1, Range 5, being part of the north west quarter of Section 8, and more particularly described as follows:

Beginning at the north east corner of the north west quarter of Section 8; thence with the half section line south 00 degrees 18 minutes 56 seconds west 1056.92 feet to a point in the center of Twp. Rd. No. 692; thence with the center of said road south 79 degrees 12 minutes 20 seconds west 85.85 feet to a point; thence leaving said road south 16 degrees 48 minutes 40 seconds east 148.47 feet to a point on the north right of line of U. S. Rt. 40; thence with said line south 54 degrees 08 minutes 05 seconds west 455.97 feet to an iron pin, said pin being the true place of beginning for the tract herein to be described; thence continuing south 54 degrees 08 minutes 05 seconds west 268.03 feet to an iron pin; thence south 49 degrees 22 minutes 05 seconds west 269.60 feet to an iron pin; thence leaving said line north 18 degrees 49 minutes 42 seconds west 109. 84 feet to an iron pin; thence north 5 degrees 50 minutes 15 seconds east 131.89 feet to an iron pin; thence north 14 degrees 02 minutes 15 seconds east 120.90 feet to an iron pin; thence north 24 degrees 47 minutes 15 seconds east 80.94 feet to an iron pin; thence north 18 degrees 25 minutes 45 seconds east 64.24 feet to an iron pin; thence north 18 degrees 12 minutes 20 seconds east 295.60 feet to an iron pin; thence south 84 degrees 25 minutes 20 seconds east 163.97 feet to the place of beginning containing 3.119 acres more or less.

Subject to all legal easements of record.

Deed reference vol. 457 pg. 281.

This description written August 1, 1977 by Raymond M. Roberte Registered Surveyor No. 5803.

eigned date

DESCRIPTION APPROVED FOR AUDITOR'S TRANSFER