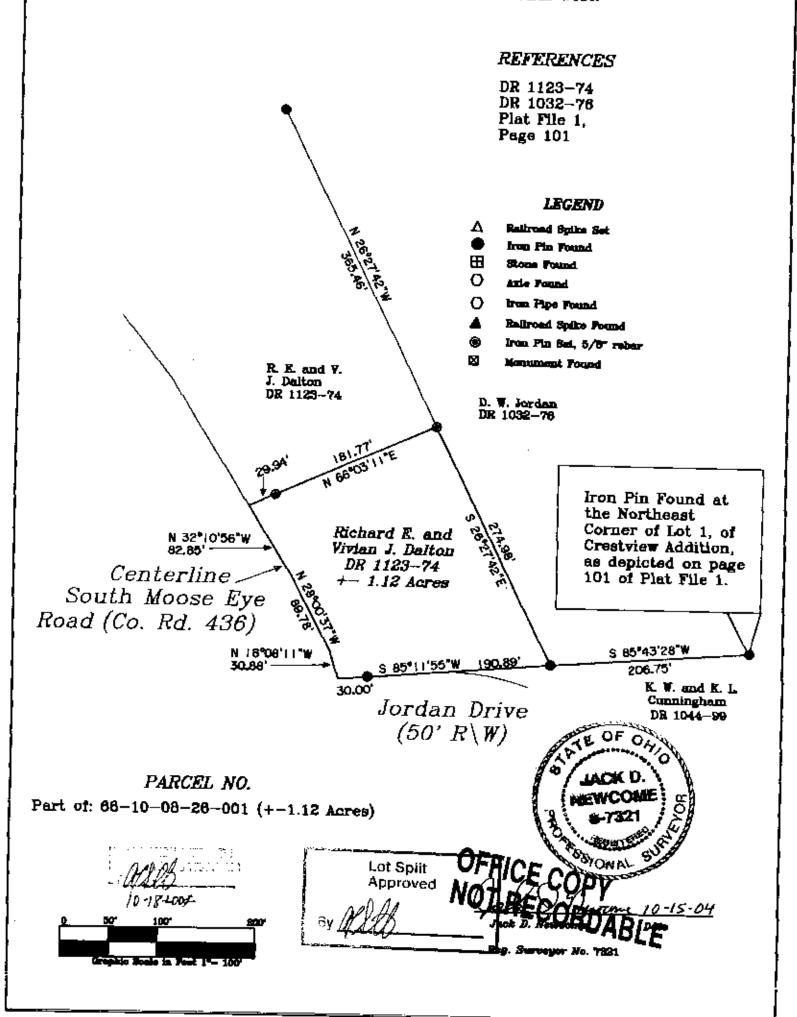

## Survey Property Split of Richard and Vivian Dalton

Situated in the State of Ohio, County of Muskingum, Township of Union, and being part of the Northwest Quarter of Section 8, Township 1, Range 5, United States Military Lands, and being part of lands presently owned by Richard E. and Vivian J. Dalton(DR 1123-74), and more particularly described as follows:

Beginning for reference at an iron pin found at the Northeast corner of Lot 1 of Crestview Addition as depicted on Page 101, of Plat File 1, of the Muskingum Connty Records, thence along the north line of said Lot 1, South 85 degrees 43 minutes 28 seconds West, 206.75 feet to an iron pin found on the southeast corner of said Dalton Lands and the principal place of beginning;

thence along the south line of said Dalton lands, South 85 degrees 11 minutes 55 seconds West, 220.89 feet to the centerline of South Moose Eye Road(Co. Rd. 436), passing an iron pin found at 190.89 feet;

thence along the centerline of said road the following three courses:

- 1) North 18 degrees 08 minutes 11 seconds West, 30.88 feet to a point;
- 2) North 28 degrees 00 minutes 37 seconds West, 89 78 feet to a point;
- 3) North 32 degrees 10 initutes 56 seconds West, 82.85 feet to a point;

thence leaving said centerline and through said Dalton lands, North 66 degrees 03 minutes 11 seconds East, 211.71 feet to an iron pin set on the west line of lands presently owned by D. Jordan (DR 1032-76), passing an iron pin set at 29.94 feet;

thence along said Jordan's west line, South 26 degrees 27 minutes 42 seconds East, 274.98 feet to the principal place of beginning, containing 1.12 acres more or less.

. Subject to all legal road right of ways, and applicable easements, written or implied.

Bearings are based on the south line of DR 1123-74 as being South 85 degrees 11 minutes 55 seconds West.

Iron pins set are 5\8 inch rebars by 30 inches long with plastic I. D. Caps.

This Oct. 12, 2004.

Jack D. Newcome Key bas 20 7321

<u>10-15-04</u> Date

Part of Parcel No.: 66-66-10-08-26-001 +- 1.12 Acres

10-18-2004