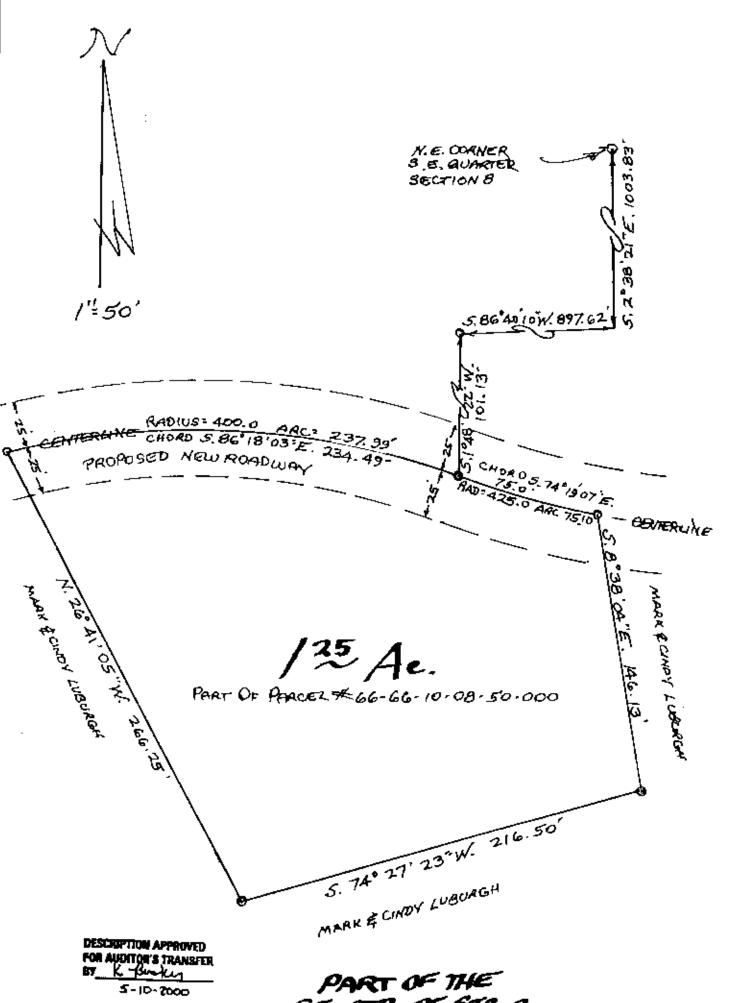

## L. Peter Dinan & Associates

27 South Sixth Street
P.O. Box 55, Zanesville, Ohio 43702-0055

Mark Luburgh
1.25 Acres
Part of Parcel #66-66-10-08-50-000

Situated in the State of Ohio, County of Muskingum, Township of Union.

Being a part of the Southeast Quarter of Section 8, Township 1, Range 5 bounded and described as follows:

Commencing at an iron pin found at the northeast corner of the Southeast Quarter of Section 8; thence south 2 degrees 38 minutes 21 seconds east 1003.83 feet to an iron pin found; thence south 86 degrees 40 minutes 10 seconds west 897.62 feet to a point; thence south 1 degree 48 minutes 22 seconds west 101.13 feet to an iron pin and the true place of beginning of the premises herein intended to be described; thence on a curve to the left having a radius of 425 feet an arc length of 75.10 feet (the chord of which bears south 74 degrees 19 minutes 07 seconds east 75.0 feet) to an iron pin; thence south 8 degrees 38 minutes 04 seconds east 146.13 feet to an iron pin; thence sonth 74 degrees 27 minutes 23 seconds west 216.50 feet to an iron pin; thence north 26 degrees 41 minutes 05 seconds west 266.25 feet to an iron pin; thence on a curve to the right having a radius of 400 feet an arc length of 237.99 feet (the chord of which bears south 86 degrees 18 minutes 03 seconds east 234.49 feet) to the true place of beginning, containing one and twenty-five hundredths (1.25) acres more or less.

There is also conveyed herein an easement to be used by the Grantees herein and others 50 feet wide for ingress and egress to the above described 1.25 acres with the centerline of said easement being the north line of said 1.26 acres parcel and extending northeasterly along the existing roadway to its intersection with Homestead Drive a public roadway.

The above described 1.25 acres is subject to an easement 25 feet wide off of the entire north line for a proposed roadway to be known as Camp Lane and said 25 foot right of way will be dedicated for public use.

This description written from a survey made by L. Peter Dinan, Registered Surveyor #5451, May 8, 2000.

OFFICE COPY BY K. BANKER ST. IO - 2000