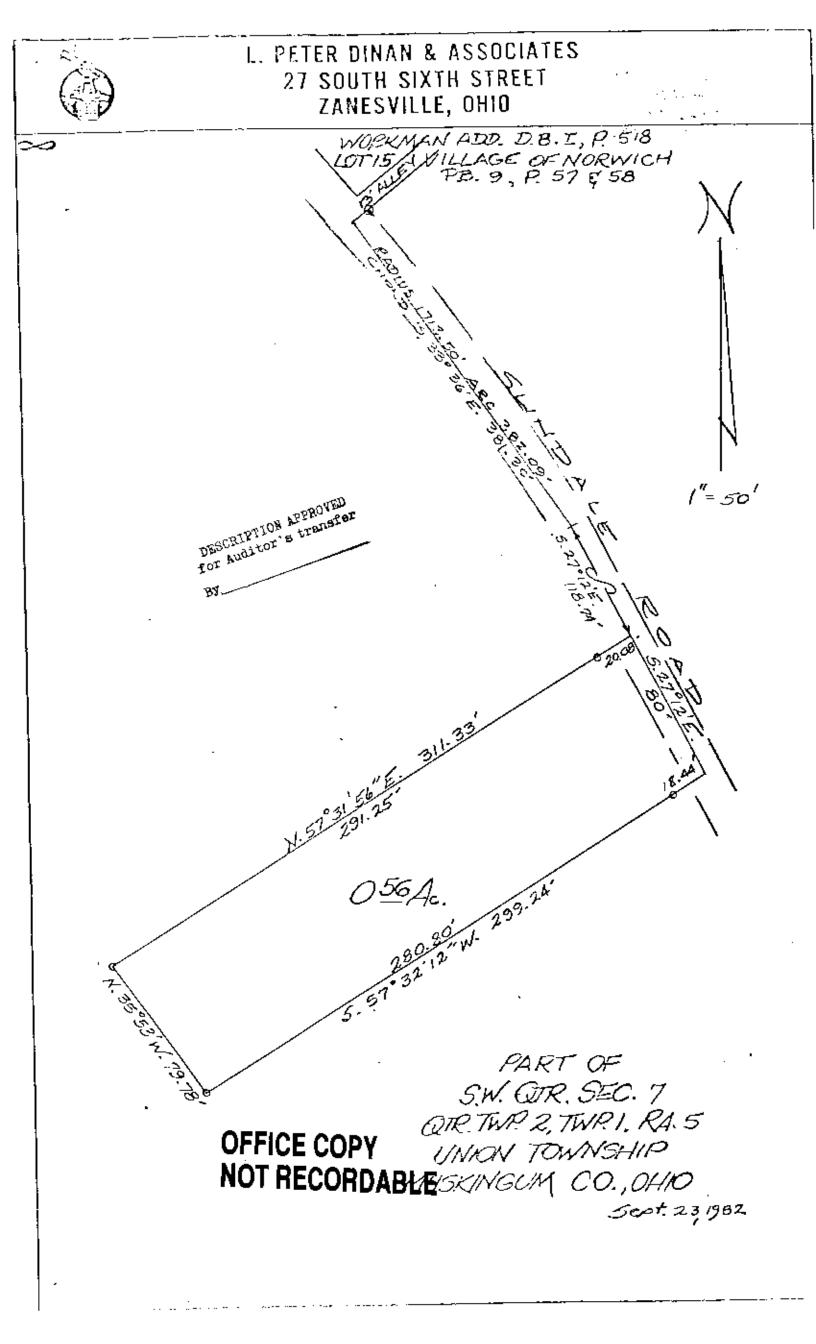

## L. Peter Dinan & Associates

27 South Sixth Street

P. O. Box 55, Zanesville, Ohio 43701

SURVEYING & MAPPING

Douglas Gibson Description For Conveyance

Situated in the State of Ohio, County of Muskingum, Township of Union in the Village of Norwich.

Being a part of the Southwest Quarter of Section 7, Quarter Township 2, Township 1, Range 5 bounded and described as follows:

Commencing at an iron pin at the most southerly corner of Lot 15 of Workman's Addition to the Village of Norvich as recorded in Deed Book I, Fage 518 and also as shown on the Annexation Plat of the Village of Norvich as recorded in Plat Book 9, Pages 57 and 58; thence south 40 degrees east 13 feet to an iron pin; thence south 50 degrees west 20 feet to a point in the center of Sundale Road (Old County Road #105); thence along said road on a curve to the right having a radius of 1713.50 feet an arc distance of 382.09 feet (the chord of which bears south 33 degrees 36 minutes east 381.30 feet) to a point; thence continuing along said road . south 27 degrees 12 minutes east 118.74 feet to the true place of beginning of the premises herein intended to be described; thence continuing along said road south 27 degrees 32 minutes last 80 feet to a point; thence leaving said road south 57 degrees 32 minutes l2 seconds west 299.24 feet to an iron pin; thence north 35 degrees 53 minutes west 79.78 feet to the true place of beginning, containing fifty-six hundredths (0.56) of an acre more or less.

Subject to the easements of Sundale Road.

This description written from a survey made by L. Peter Dinan, Registered Surveyor #5451, September 23, 1982.

LES Please take to the office OFFICE COPY AND Additions office for NOT RECORDABLE Gymnal dre