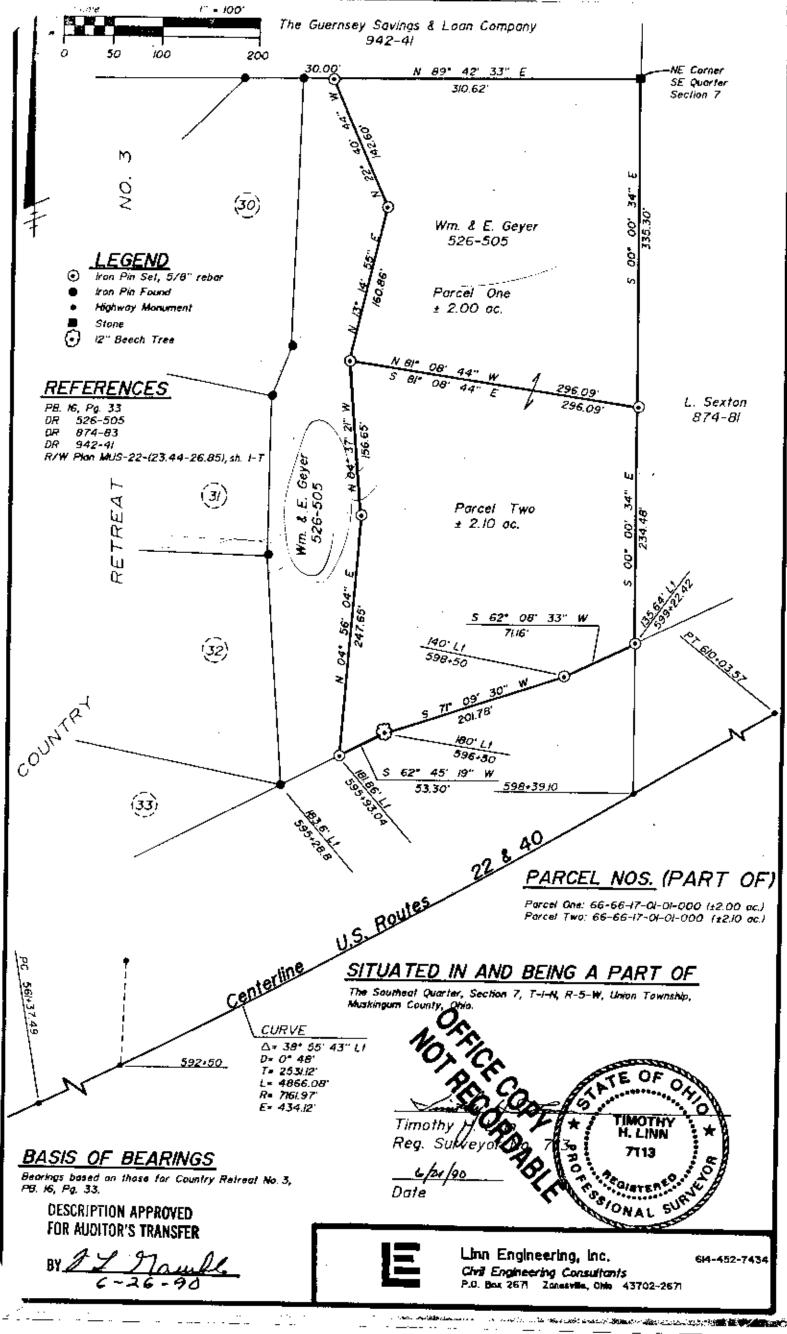

## DEED DESCRIPTION

Situated in and being a part of Section 7, Township 1, Range 5, Union Township, Muskingum County, Ohio, bounded and described as follows:

<u>PARCEL ONE:</u> Beginning at a stone found at the northeast corner of the Southeast Quarter of Section 7; thence with the east line of said section South 00 degrees 00 minutes 34 seconds East 335.30 feet to an iron pin set; thence North 81 degrees 08 minutes 44 seconds West 296.09 feet to an iron pin set; thence North 13 degrees 14 minutes 55 seconds East 160.86 feet to an iron pin set; thence North 22 degrees 40 minutes 44 seconds West 142.60 feet to an iron pin set on the north line of said Southeast Quarter; thence with said north line North 89 degrees 42 minutes 33 seconds East 310.62 feet to the place of beginning, containing 2.00 acres, more or less, subject to all legal road right of ways and applicable easements, written or implied.

<u>PARCEL TWO:</u> Beginning for reference at a stone found at the northeast corner of the Southeast Quarter of Section 7; thence with the east line of said section South 00 degrees 00 minutes 34 seconds East 335.30 feet to an iron pin set and the principal place of beginning; thence continuing with said east line South 00 degrees 00 minutes 34 seconds East 234.48 feet to an iron pin set on the north right of way line of U.S. Routes 22 and 40 at a point measured radially 135.64 feet left of centerline Station 599+22.42; thence with said north line the following three courses: (1) South 62 degrees 08 minutes 33 seconds West 71.16 feet to a point measured radially 140 feet left of centerline Station 598+50; (2) thence South 71 degrees 09 minutes 30 seconds West 201.78 feet to a point in a 12 inch beech tree, said point measured radially is 180 feet left of centerline Station 595+28.8; thence leaving said north right of way North 04 degrees 56 minutes 04 seconds East 247.65 feet to an iron pin set; thence North 04 degrees 37 minutes 21 seconds West 156.65 feet to an iron pin set; thence South 81 degrees 08 minutes 44 seconds East 296.09 feet to the principal place of beginning, containing 2.10 acres, more or less, subject to all legal road right of ways and applicable easements, written or implied.

Geyer - 26 Page 2

Iron pins set are 5/8 inch by 30 inch long rebar with plasti identification caps.

Bearings are based on those for County Retreat No. 3, Plat Book 16 Page 33.

This description is written based on a survey completed June 12 1990 by Timothy H. Linn, Res Hor Sills. THMOTHY TODELDET COMPANY TODELDET COMPANY RepORD 17113 Part of Parcel Nos. PARCEL ONE: 66-66-17-01-01-000xx12:00 ac.) PARCEL TWO: 66-66-17-01-01-000 (2.10 ac.)

DESCRIPTION APPROVED FOR AUDITOR'S TRANSFER

BY & J Man Ŵ 6-26-90

---