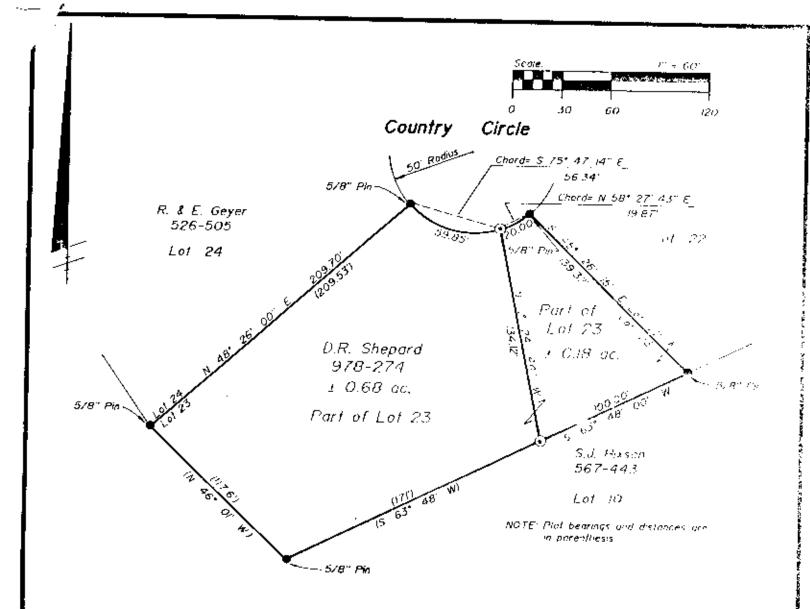

Being Lot 23, of Country Retreat No. 2 as the same is designated and delineated in Muskingum County Plat Book 14, Page 13, EXCEPTING therefrom the following described parcel:

EXCEPTION: Beginning at a 5/8 inch rebar found at the northeast corner of said Lot 23; thence with the east line of said Lot South 45 degrees 20 minutes 15 seconds East 139.32 feet to a 5/8 inch rebar found on the southeast corner of said Lot; thence with the south line of said Lot South 63 degrees 40 minutes 00 seconds West 100.00 feet to an iron pin set; thence North 11 degrees 24 minutes 44 seconds West 134.12 feet to an iron pin set on the north line of said Lot; thence on a curve to the left having a radius of 50 feet, an arc length of 20.00 feet and a chord bearing North 58 degrees 27 minutes 43 minutes East a distance of 19.87 feet to the place of beginning, containing 0.18 acres, more or less, subject to all legal road right of ways and applicable easements, written or implied.

Iron pins set are 5/8 inch diameter by 30 inch long rebar with plastic identification caps.

Bearings are based on those given for Country Retreat No. 2, Plat Book 14, Page 13.

This description is written based on a survey completed May 4, 1990 by Timothy H. Linn, Reg. No. 7113.

### SITUATED IN AND BEING A PART OF

Lot 23, Country Retreat No. 2, Union Township, Muskingum County, Ohio.

#### <u>LEGEND</u>

- Iron Pin Sel, 5/8" rebar
  - kun Pin Found

## BASIS OF BEARINGS

Bearings based on those given on Plat Book 14, Page 13.