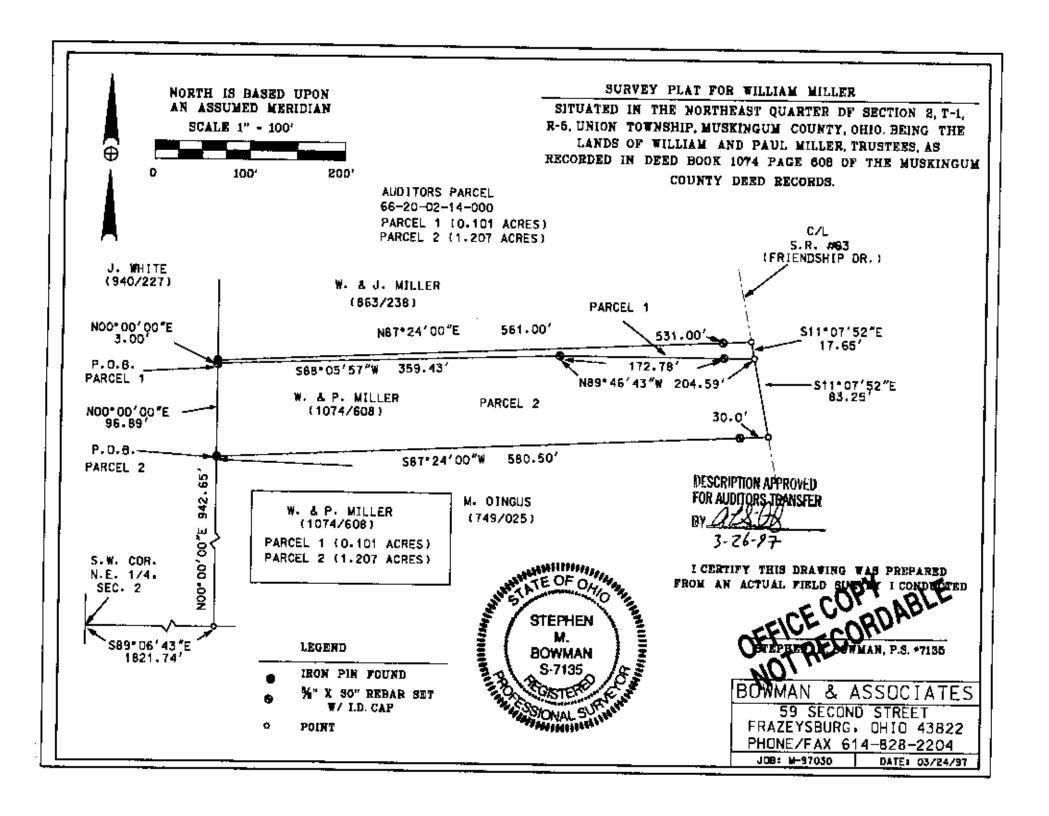

## SURVEY DESCRIPTION FOR William Miller

AUDITORS PARCELS 66-20-02-14-000 (PART 1.207 ACRES)

Situated in the Northeast quarter of section 2, T-1, R-5, Union Township, Muskingum County, Ohio. Being part of the lands of William and Paul Miller, Trustees, as conveyed in Deed Book 1074 page 608 of the Muskingum County Deed records and being described as follows:

Commencing at the Southwest corner of the Northeast quarter of section 2; thence, S.89 06'43"E. a distance of 1,821.74 feet along the South line of said quarter section to a point on the Southeast corner of the lands, now or formerly, owned by J. White (940/227); thence, N.00 00'00"E. a distance of 942.65 feet along said White lands to a found axle on the Northwest corner of the lands, now or formerly, owned by M. Dingus (749/025); BEING THE POINT OF BEGINNING;

- thence, N.00°00'00"E. a distance of 96.89 feet along said White lands to a set rebar;
- thence, N.88°05'57°E. a distance of 359.43 feet through the lands of W. & P. Miller, Trustees, (1074/608) to a set rebar;
- thence, S.89°46'43\*E. a distance of 204.59 feet through said Miller lands to a point in the center of State Route 83, passing a set rebar at 172.78 feet;
- thence, S.11°07'52"E. a distance of 83.25 feet along the center of said route to a point on the Northeast corner of the lands, now or formerly, owned by M. Dingus (749/025);
- thence, S.87°24'00"W. a distance of 580.50 feet along said Dingus lands to the point of beginning, passing a set rebar at 30.00 feet.

The above described parcel contains 1.207 acres, more or less, and is subject to all legal easements and right of ways. North is based an assumed meridian. All set rebars are 5/8"x 30" rebars.

Description was prepared from an actual survey by Bowman & Associates, Stephen M. Bowman, P.S.#7135, March 24, 1997.

OFFICE COPY NOT RECORDABLE

DESCRIPTION APPROVED FOR AUDITORS TRANSFER

3.2647