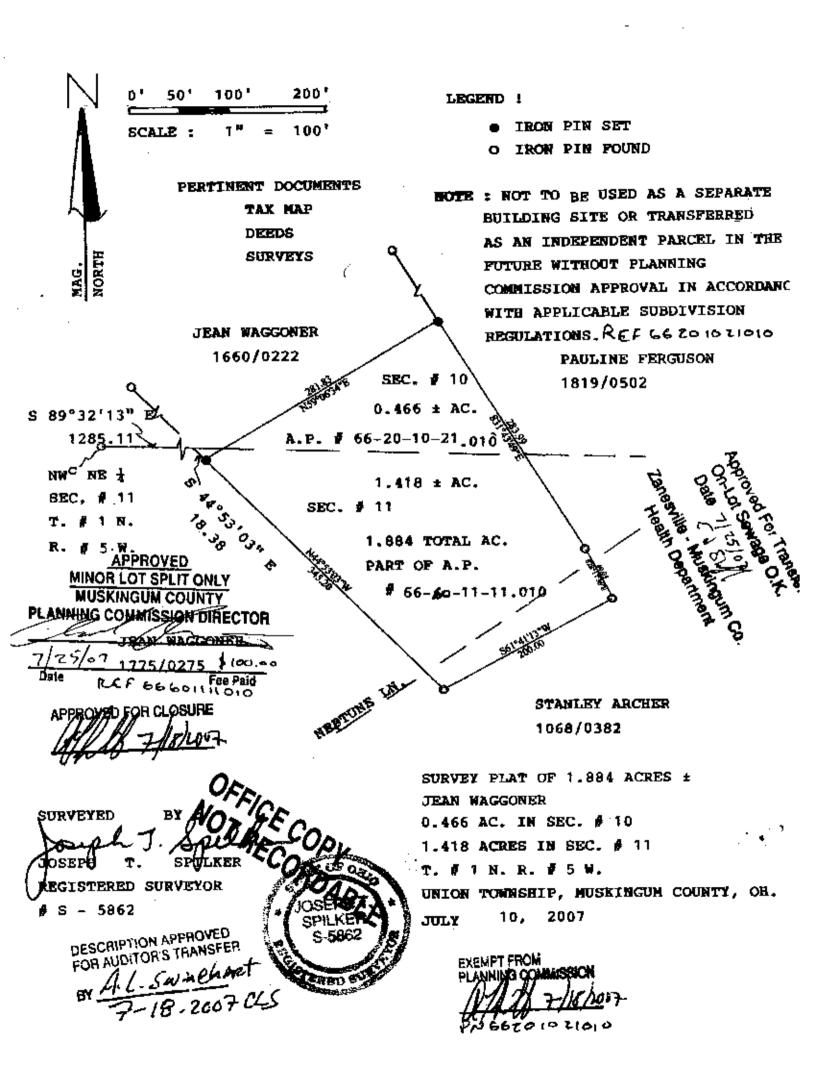

## DEED DESCRIPTION FOR JEAN WAGGONER

Situated in Union Township, Muskingum County, Ohio and being 1,418 acres more or less in the Northeast Quarter of Section # 11 and 0.466 acres in the Southeast Quarter of Section # 10, in Township # 1 North, Range # 5 West in the United States Military Lands Survey and being more particularly described as follows:

Commencing at an iron pin found at the Northwest corner of the Northeast Quarter of Section # 11. Thence with the north-line of the Northeast Quarter of Section # 11 S 890 32' 13" E a distance of 1285.11 feet to a point, Thence S 440 53' 03" E a distance of 18.38 feet to an iron pin set the BEGINNING. Thence with a new division line through the lands of now or formerly Jean Waggoner as found in Volume 1660 Page 222 N 590 06' 34" E a distance of 281.83 feet to an iron pin set. Thence with the lands of now or formerly Psuline Ferguson as found in Volume 1819 Page 502 the following two (2) calls:

1. S 31° 43° 49" E a distance of 283.99 feet to an iron pin found.

2. S 28° 17' 36" E a distance of 60.05 feet to an iron pin found, Thence with the lands of now or formerly Stanley Archer as found in Volume 1068 Page 382 S 610 41° 13" W a distance of 200.00 feet to an iron pin found. Thence with the lands of now or formerly Jean Waggoner as found in Volume 1775 Page 275 N 44° 53' 03" W a distance of 345.20 feet to the beginning and containing 1.884 acres more or less and being a part of the property conveyed to Jean Waggoner as found in Volume 1660 Page 222.

Part of A. P. # 66-60-11-11.010 1.418 acres.

Part of A. P. # 66-20-10-21.010 0.466 acres.

Subject to all easements or leases of public record.

Iron pins set are 5/8 inch rehar 30 inches long capped SPILKER LS-5862.

Bearings are magnetic and are for angle purposes only.

A survey of the above described property was made by Joseph T. Spilker, Registered OFFICE COPY

Surveyor # S-5862 on July 10, 2007.

ECTR CLOSURE

NOT RECORDABLE