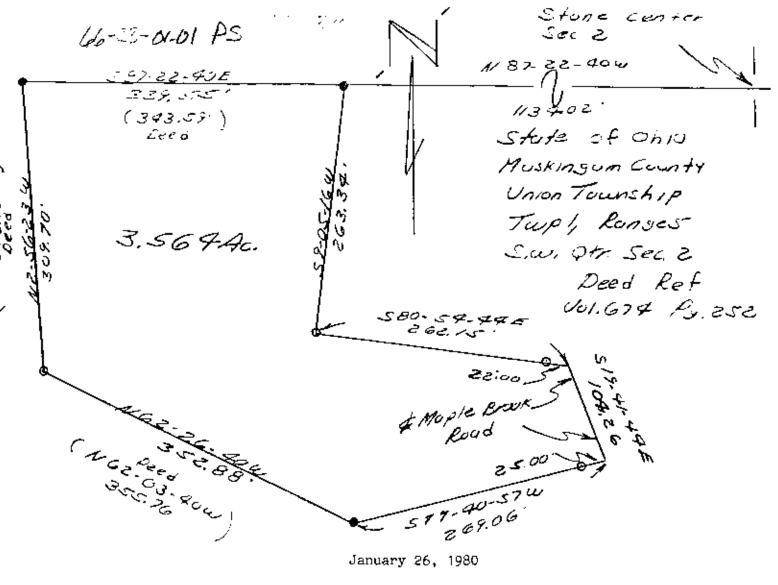

Situated in the State of Ohio, Muskingum County, Union Township, Twp. 1, Range 5, being part of the south west quarter of Section 2, and more particularly described as follows:

Beginning at a stone marking the center of section 2; thence with the half section line north 87 degrees 22 minutes 40 seconds west 1134.02 feet to an iron pin ( set ), said pin being the true place of beginning for the tract herein to be described; thence leaving said half section line south 9 degrees 05 minutes 16 seconds west 263.34 feet to an iron pin (found); thence south 80 degrees 54 minutes 44 seconds east 262.15 feet to a point in the center of Maple Brook Road, passing through an iron oin at 240. 15 feet; thence with the center of said road south 19 degrees 41 minutes 44 seconds east 104.26 feet to a point; thence leaving said road and along a private road as described in vol. 674 pg. 252 south 77 degrees 40 minutes 57 seconds west 269.06 feet to an iron pin ( set ), passing through an iron pin ( set ) at 25.00 feet; thence north 62 degrees 26 minutes 40 seconds west 352.88 feet to an iron pin (found), (correct from north 62 degrees 03 minutes 40 seconds west 355.76 feet); thence north 2 degrees 56 minutes 23 seconds west 309.70 feet to an iron pin ( set ) on the half section line, ( corrected from north 3 degrees 41 minutes 00 seconds west 308.12 feet ); thence with the half section line south 87 degrees 22 minutes 40 seconds east 339.55 feet ( correct from 343.59 feet ) to the place of beginning containing 3.564 acres more or less.

Subject to all legal easements of Maple Brook Road.

Being part of the premises as described in vol. 674 pg. 252.

This description written from a survey done by Loren C. Camp on January 26, 1980.

OFFICE COPY
NOTALE COPY NOTRECORDABLE