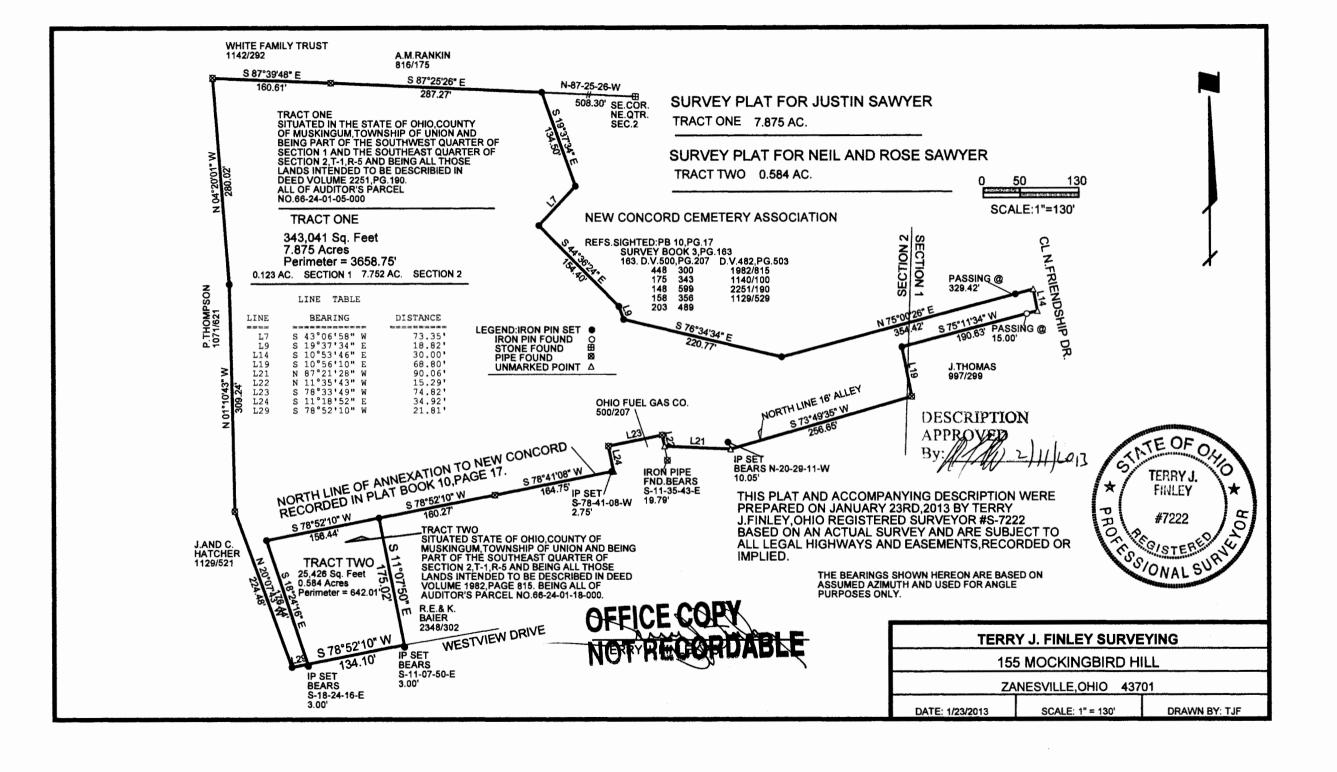

## LEGAL DESCRIPTION FOR NEIL AND ROSE SAWYER **Tract Two**

Situated in the State of Ohio, County of Muskingum, Township of Union, and being part of the southeast quarter of Section 2, Township 1, Range 5. Being all those lands intended to be described in Deed Volume 1982, page 815; being further bounded and described as follows:

Commencing at a stone found at the southeast corner of the northeast quarter of Section 2, thence, north 87 degrees - 25 minutes - 26 seconds west, 508.30 feet to an iron pin found; thence, continuing north 87 degrees - 25 minutes - 26 seconds west, 287.27 feet to an iron pipe found; thence, north 87 degrees - 39 minutes - 48 seconds west, 160.61 feet to an iron pipe found; thence, south 04 degrees - 20 minutes - 01 seconds east, 280.02 feet to an iron pin found; thence, south 01 degrees - 10 minutes - 43 seconds east, 309.24 feet to an iron pipe found; thence, south 20 degrees - 07 minutes - 43 seconds east, 224.48 feet to an iron pin found on the north line of Westview Drive; thence, north 78 degrees -52 minutes - 10 seconds east, 21.81 feet to the true point of beginning for the parcel herein intended to be described, from which an iron pin found bears south 18 degrees – 24 minutes – 16 seconds east, 3.00 feet;

Thence, north 18 degrees - 24 minutes - 16 seconds west, 176.44 feet, along the easterly line of those lands now or formerly owned by Justin Sawyer (2251/190), to an iron pin found;

Thence, north 78 degrees - 52 minutes - 10 seconds east, 156.44 feet, along the south line thereof, to an iron pin found;

**Thence**, south 11 degrees – 07 minutes – 50 seconds east, 175.02 feet, along the west line of those lands now or formerly owned by R.E. & K. Baier (2348/302), to a point on the north line of Westview Drive, from which an iron pin set bears south 11 degrees - 07 minutes - 50 seconds east, 3.00 feet;

Thence, south 78 degrees - 52 minutes - 10 seconds west, 134.10 feet to the point of beginning, and containing 0.584 acres more or less.

Subject to all legal highways and easements, whether recorded or implied.

Bearings described herein are based on assumed azimuth and to be used for angle purposes only.

Being all of Auditor's Parcel #66-24-01-18-000. TE OF OHIO

TERRY J.

**FINLEY** 

#722**2** 

This description, written on January 30, 2013, is based on an actual survey by Terry J. Finley, Ohio Registered Surveyor(#S-7222.