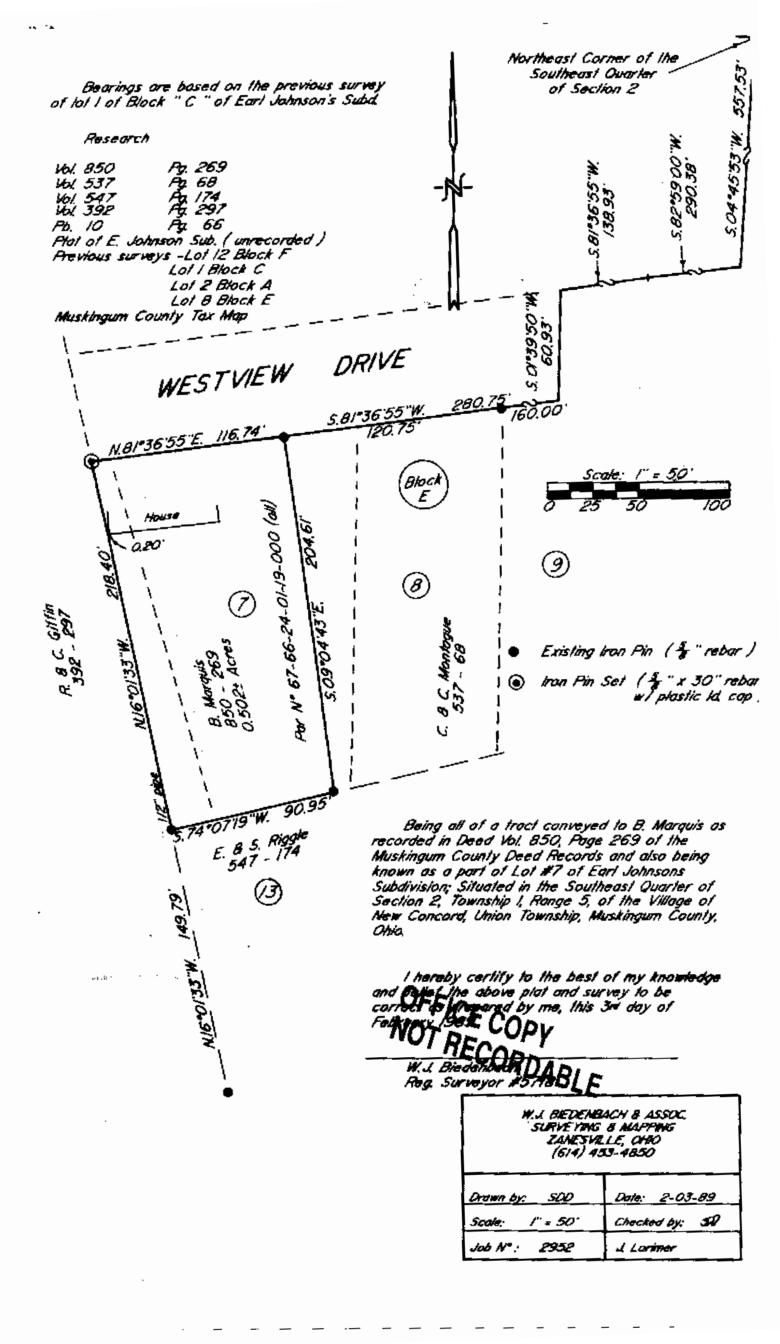

ZZO WETNIEW DR\_

## U. J. BIEDENBACH AND ASSOCIATES, SURVEYING AND MAPPING 3120 LISA LANE, ZANESVILLE, OHIO 43701 (614)453-4850

J. LORIMER PARCEL NUMBER 67-66-24-01-19-000 (ALL)

BEING ALL OF A TRACT CONVEYED TO B. MARGUIS AS RECORDED IN DEED VOLUME 850, PAGE 269 OF THE MUSKINGUM COUNTY DEED RECORDS AND ALSO BEING KNOWN AS A PART OF LOT NUMBER 7 OF BLOCK "E" OF EARL JOHNSONS SUBDIVISION IN THE SOUTHEAST OUARTER OF SECTION 2, TOWNSHIP 1, RANGE 5, OF THE VILLAGE OF NEW CONCORD, UNION TOWNSHIP, MUSKINGUM COUNTY, OHIO AND BEING FURTHER DESCRIBED AS FOLLOWS:

COMMENCING AT THE NORTHEAST CORNER OF THE SOUTHEAST QUARTER OF SECTION 2: THENCE SOUTH 04 DEGREES 45 MINUTES 53 SECONDS WEST 557,53 FEET TO A POINT ON THE NORTH LINE OF WESTVIEW DRIVE; THENCE SOUTH AZ DEGREES 59 MINUTES DO SECONDS WEST 290.38 FEET ALONG THE SAID NORTH LINE OF WESTVIEW DRIVE TO A POINT; THENCE SOUTH B1 DEGREES 34 MINUTES 55 SECONDS WEST 138.93 FEET ALONG THE SAID NORTH LINE OF WESTVIEW DRIVE TO A POINT: THENCE SOUTH D1 DEGREES 39 MINUTES 50 SECONDS WEST 60.93 FEET TO A POINT ON THE SOUTH LINE OF WESTVIEW DRIVE AT THE NORTHEAST CORNER OF LOT NUMBER 10 OF BLOCK "E"; THENCE SOUTH 81 DEGREES 34 MINUTES 55 SECONDS WEST, PASSING AN EXISTING IRON FIN (1/2 INCH FIPE) AT 160.00 FEET, A TOTAL DISTANCE OF 280.75 FEET TO AN EXISTING IRON PIN (5/8 INCH REBAR) ON THE SOUTH LINE OF WESTVIEW DRIVE, SAID IRON PIN BEING THE PLACE OF BEGINNING OF THE TRACT HEREIN INTENDED TO BE DESCRIBED; THENCE SOUTH D9 DEGREES 04 MINUTES 43 SECONDS EAST 204.61 FEET TO AN EXISTING IRON PIN (5/8 INCH REBAR); THENCE SOUTH 74 DEGREES D7 MINUTES 19 SECONDS WEST 90.95 FEET TO AN EXISTING IRON PIN (1/2 INCH PIPE), SAID IRON PIN BEING NORTH 16 DEGREES 01 MINUTES 33 SECONDS WEST 149.79 FEET FROM AN EXISTING IRON PIN; THENCE NORTH 16 DEGREES D1 MINUTES 33 SECONDS WEST 218.40 FEET TO AN IRON PIN SET ON THE SOUTH LINE OF WESTVIEW DRIVE; THENCE NORTH 81 DEGREES 34 MINUTES 55 SECONDS EAST 116.74 FEET TO THE PLACE OF BEGINNING.

CONTAINING 0.502 MORE OR LESS ACRES, SUBJECT TO ALL APPLICABLE EASEMENTS.

BEARINGS ARE BASED ON THE PREVIOUS SURVEY OF LOT NUMBER 1 OF BLOCK "C" OF EARL JOHNSONS SUBDIVISION.

ALL IRON PINS SET ARE 578 INCH X 30 INCH REBAR WITH PLASTIC IDENTIFICATION CAP.

I HEREBY CERTIFY TO THE BEST OF MY KNOWLEDGE THE SURVEY AND DESCRIPTION TO BE CORRECT AS PREPARED BY ME, THIS 6TH DAY OF FEBRUAR OF -

DESCRIPTION FEBRUAR OFFICE COPY NOT RECORDABLE

DZ952 J.LORIMER