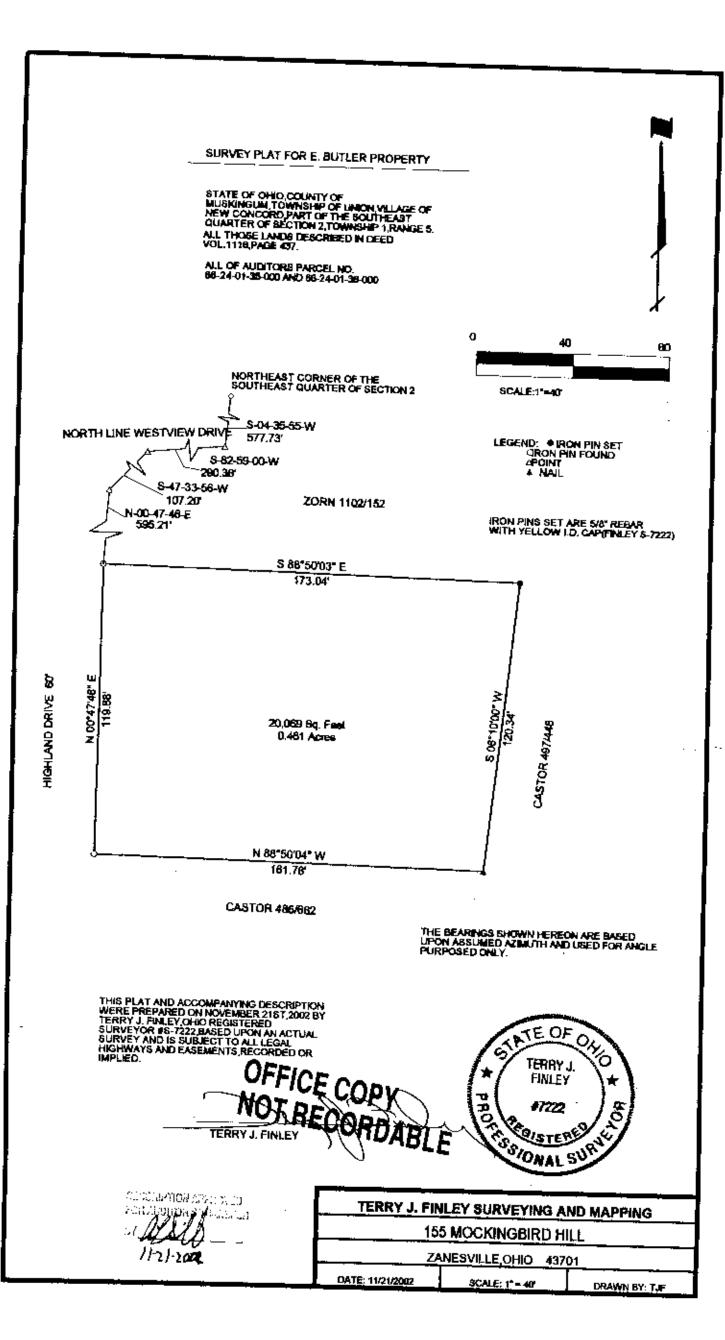

## LEGAL DESCRIPTION E. BUTLER PROPERTY

Situated in the State of Ohio, County of Muskingum, Township of Union, Village of New Concord, and being part of the southeast quarter of Section 2, Township 1, Range 5, and being all those lands intended to be described in Deed Volume 1116, page 437; being further bounded and described as follows:

Commencing at the northeast corner of the southeast quarter of Section 2, thence, south 04 degrees - 35 minutes - 55 seconds west, 577.73 feet to a point on the north line of Westview Drive; thence, south 82 degrees - 59 minutes - 00 seconds west, 290.38 feet along said north line to a point; thence, south 47 degrees - 33 minutes - 56 seconds west, 107.20 feet to a point on the east line of Highland Drive; thence, south 00 degrees - 47 minutes - 46 seconds west, 595.21 feet to an iron pipe found on the east line of said Highland Drive, and the true point of beginning for the parcel herein intended to be described;

Thence, south 88 degrees - 50 minutes - 03 seconds east, 173.04 feet to an iron pin set;

Thence, south 06 degrees - 10 minutes - 00 seconds west, 120.34 feet to a nail set:

Thence, north 88 degrees - 50 minutes - 04 seconds west, 161.78 feet to aniron pipe found on the east line of said Highland Drive;

Thence, north 00 degrees – 47 minutes – 46 seconds east, 119.88 feet to the point of beginning, and containing 0.461 acres more or less.

SUBJECT to all legal highways and easements of record, whether recorded or implied.

Iron pins set are 5/8" rebar with yellow identification cap (Finley S-7222).

Bearings described herein are based upon assumed azimuth and to be used for angle purposes only.

Being all of Auditor's Parcel #66-24-01-35-000 and all of Auditor's Parcel #66-24-01-36-000.

TERRY J.

FINLEY

This description, written on November 21, 2002, is based on an actual survey of the premises by Terry Finley, Ohio Registered Surveyor #S7222.

NOT RECORDABLE

Terry J. Finley,

Registered Surveyor #S-7222