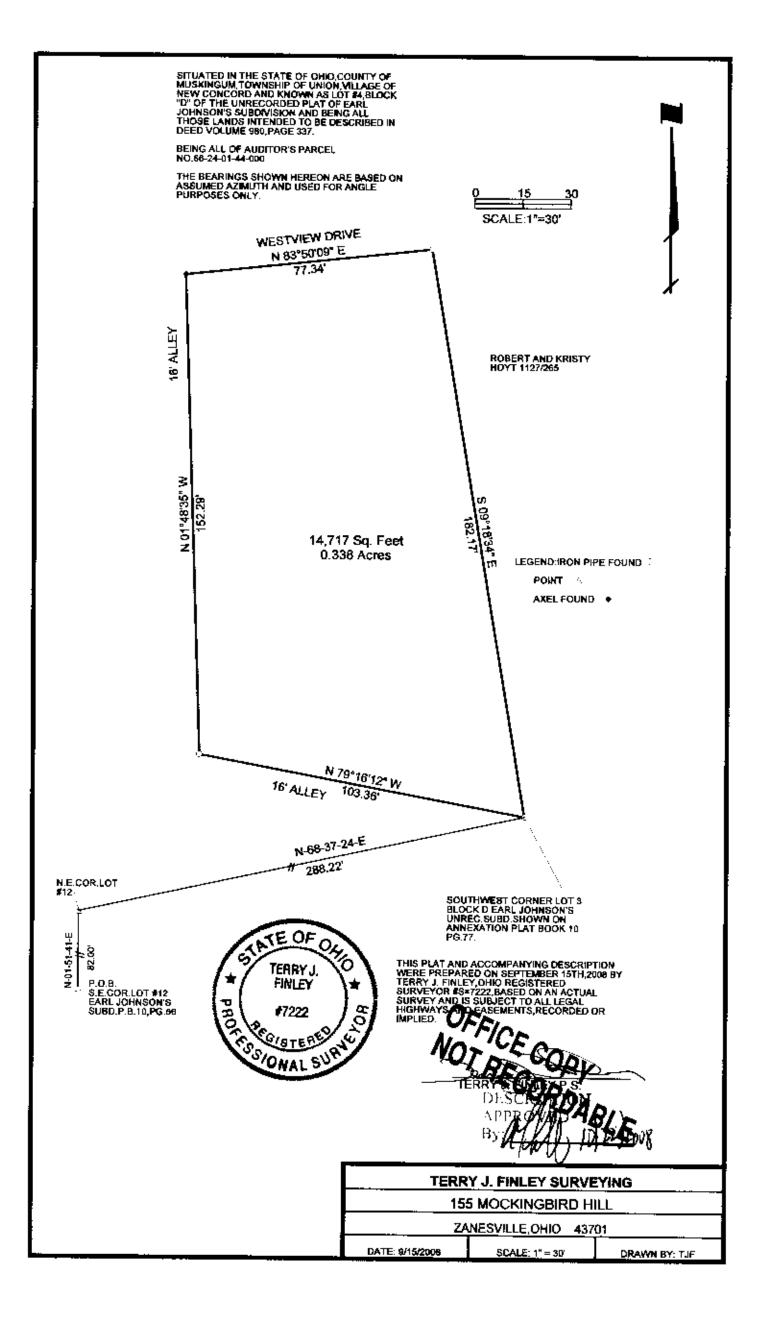

#### 210 Westview Drive, New Concord, OH

Situated in the State of Ohio, County of Muskingum, Township of Union, Village of New Concord, and known as Lot #4, Block "D" of the unrecorded plat of Earl Johnson's Subdivision, and being all those lands intended to be described in Deed Volume 980, page 337; being further bounded and described as follows:

Commencing at the southeast corner of Lot #12 of Earl Johnson's Subdivision, as recorded in Plat Book 10, page 66, thence, north 01 degrees – 51 minutes – 41 seconds east, 82.00 feet to a point at the northeast corner thereof; thence, north 68 degrees – 37 minutes – 24 seconds east, 288.22 feet to an iron pipe found at the southwest corner of Lot #3 of aforesaid unrecorded subdivision, as shown on an Annexation Plat for the Village of New Concord, recorded in Plat Book 10, page 77, and the *true point of beginning* for the parcel herein intended to be described;

Thence, north 79 degrees - 16 minutes - 12 seconds west, 103.36 feet, along the northerly line of a sixteen (16) foot alley, to an iron pipe found;

Thence, continuing along the easterly line of said alley, north 01 degrees - 48 minutes - 35 seconds west, 152.29 feet to an axle found on the south line of Westview Drive;

Thence, north 83 degrees - 50 minutes - 09 seconds east, 77.34 feet, along the south line of said Westview Drive, to an iron pipe found;

Thence, south 09 degrees – 18 minutes – 34 seconds east, 182.17 feet, along the west line of those lands now or formerly owned by Robert & Kristy Hoyt (1127/265), to the *point of beginning*, and <u>containing 0.338 acres more or less</u>.

Subject to all legal highways and easements, whether recorded or implied.

Iron pins set are 5/8 rebar with yellow identification cap (FINLEY S-7222).

Bearings described herein are besed on assumed azimuth and to be used for angle purposes only.

#### Being all of Auditor's Parcel #66-24-01-44-000.