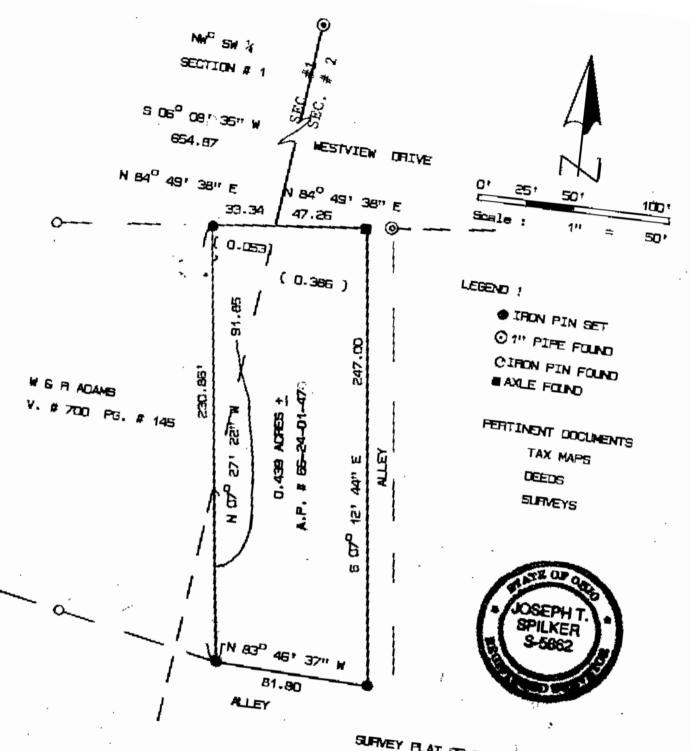

## DEED DESCRIPTION FOR HOMER SIMS

Situated in the Township of Union, County of Muskingum, State of Ohio and being 0.053 acres more or less in Section # 1 and 0.386 acres more or less in Section # 2, Township # 2 North, Range # 5 West of the United States Military Lands Survey and being more particularly described as follows:

Commencing at a one inch pipe found at the Northwest corner of the Southwest Quarter of \$1.500 08' 35" We a distance of 654.87 feet to a point on the south line of Westview Drive, the BEGINNING, Thence with the south line of Westview Drive N 84° 49' 38" E a distance of 47.26 feet to an Axle found, Thence with the west line of an Alley S 07° 12' 44" E a distance of 247.00 feet to an iron pin set, Thence with the north line of an Alley N 83° 46' 37" We a distance of 81.80 feet to an iron pin set, Thence with the lands of now or formerly W. Adams as found in Volume 700 Page 145 N 07° 27' 22" We a distance of 230.86 feet to an iron pin set on the south line of Westview Drive, Thence with the south line of Westview Drive N 84° 49' 38" E a distance of 33.34 feet to the beginning and containing 0.439 acres more or less and being all of the property conveyed to Homer Sims as found in Volume 639 Page 32 as lot # 1 of Block "D" of an unrecorded map of Johnson's Subdivision.

AUT. PARCEL # 66-24-01-47.

Subject to all easements or leases of public record.

Iron pins set are 5/8 inch rebar 30 inches long, capped SPILKER LS-5862.

Bearings are magnetic and are for angle purposes only.

A survey of the above described property was made by Joseph T. Spilker, Registered Surveyor # \$-5862 on June 29, 1999.

JOSEPH T. SPILKER S-5862

DESCRIPTION APPROVED BY APPROV

6-30-99

SURVEY BY:

OPHCE COPY

FEF : VOL. # 639 PG. # 32

JUNE 29, 1999