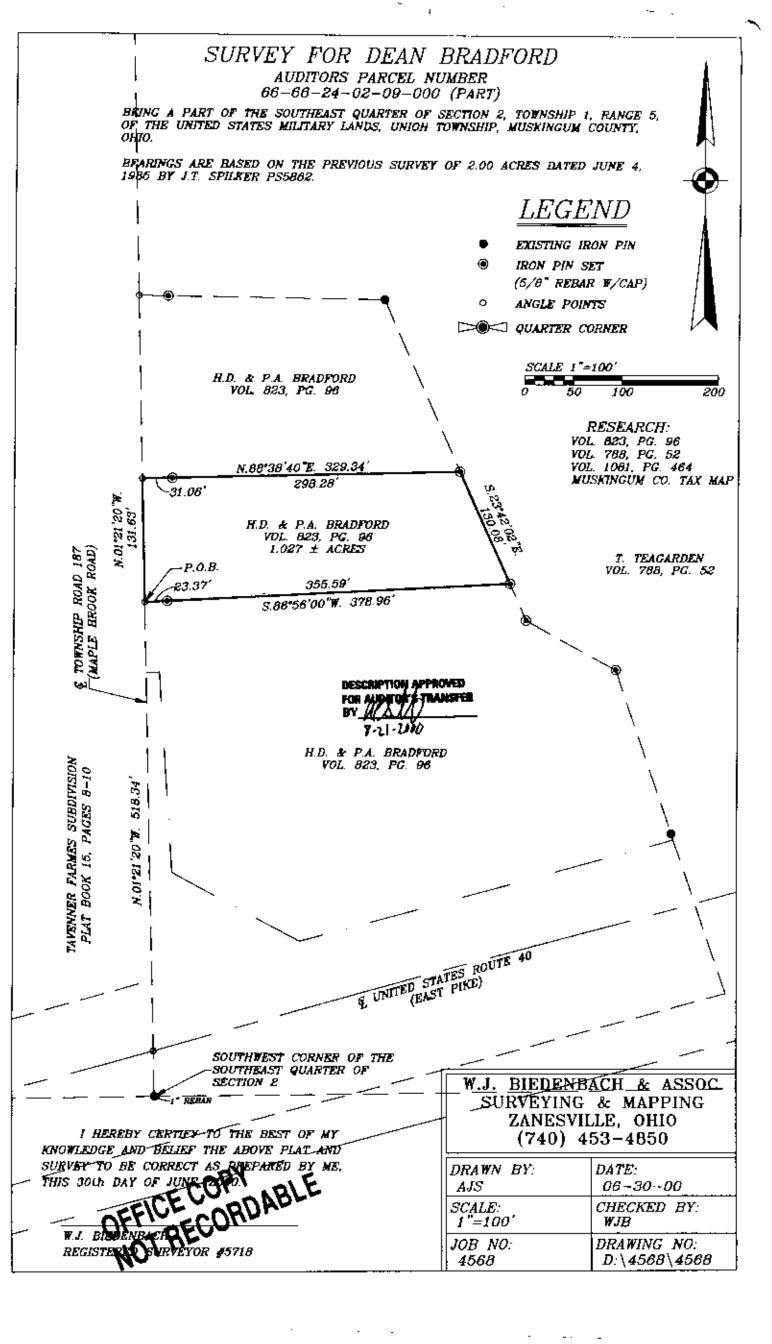

## W. J. Biedenbach & Associates

3120 Lisa Lane Zonesville, OH 43701 Surveying and Mapping

felephone (740) 453-4850 Fax (740) 450-1000 e-mail biedenbach@ee.net

H. AND P. BRADFORD AUDITORS PARCEL NUMBER 66-66-24-02-09-000 (PART)

BEING A PART OF THE SOUTHEAST QUARTER OF SECTION 2, TOWNSHIP 1, RANGE 5, OF THE UNITED STATES MILITARY LANDS, UNION TOWNSHIP, MUSKINGUM COUNTY, OHIO AND BEING FURTHER DESCRIBED AS FOLLOWS:

COMMENCING AT AN EXISTING IRON PIN (1 INCH REBAR) AT THE SOUTHWEST CORNER OF THE SOUTHEAST QUARTER OF SECTION 2;

THENCE WITH THE WEST LINE OF THE SAID SOUTHEAST QUARTER, NORTH 01 DEGREES 21 MINUTES 20 SECONDS WEST 518.34 FEET TO A POINT IN TOWNSHIP ROAD 187 (MAPLE BROOK ROAD), SAID POINT BEING THE PLACE OF BEGINNING OF THE TRACT HEREIN INTENDED TO BE DESCRIBED;

THENCE CONTINUING WITH THE SAID WEST LINE, NORTH 01 DEGREE 21 MINUTES 20 SECONDS WEST 131.63 FEET TO A POINT;

THENCE LEAVING THE SAID WEST LINE AND TRAVERSING THROUGH THE H. AND P. BRADFORD TRACT (DEED VOLUME 823, PAGE 96), NORTH 88 DEGREES 38 MINUTES 40 SECONDS EAST 329.34 FEET TO AN IRON PIN SET, PASSING AN IRON PIN SET AT 31.06 FEET;

THENCE WITH THE WESTERLY LINE OF A TRACT CONVEYED TO T. TEAGARDEN (DEED VOLUME 788, PAGE 52), SOUTH 23 DEGREES 42 MINUTES 02 SECONDS EAST 130.08 FEET TO AN IRON PIN

THENCE LEAVING THE SAID TEAGARDEN TRACT WESTERLY LINE, SOUTH 86 DEGREES 56 MINUTES 00 SECONDS WEST 378.96 FEET TO THE PLACED OF BEGINNING, PASSING AN IRON PIN **SET AT 355.59 FEET;** 

CONTAINING 1.027 MORE OR LESS ACRES. SUBJECT TO ALL LEGAL ROAD RIGHT-OF-WAY OF TOWNSHIP ROAD 187 AND ALL OTHER APPLICABLE EASEMENTS.

ALL IRON PINS SET ARE 5/8 INCH X 30 INCH REBAR WITH PLASTIC IDENTIFICATION CAPS (BIEDENBACH P\$5718-P\$6923).

THE BEARINGS ARE BASED ON THE PREVIOUS SURVEY OF 2,000 MORE OR LESS ACRES DATED JUNE 4, 1985 BY J. T. SPIKER P.S. No. 5862

I HEREBY CERTIFY TO THE BEST OF MY KNOWLEDGE AND BELIEF THE SURVEY AND DESCRIPTION TO BE CORRECT AS PREPARED BY ME, THIS 30TH DAY OF JUNE 2000.

OFFICE COPY

NRLE

NOT RECORDABL GISTERED STACH REGISTERED SURVEYOR 5718

21.2000

DESCRIPTION APPROVED