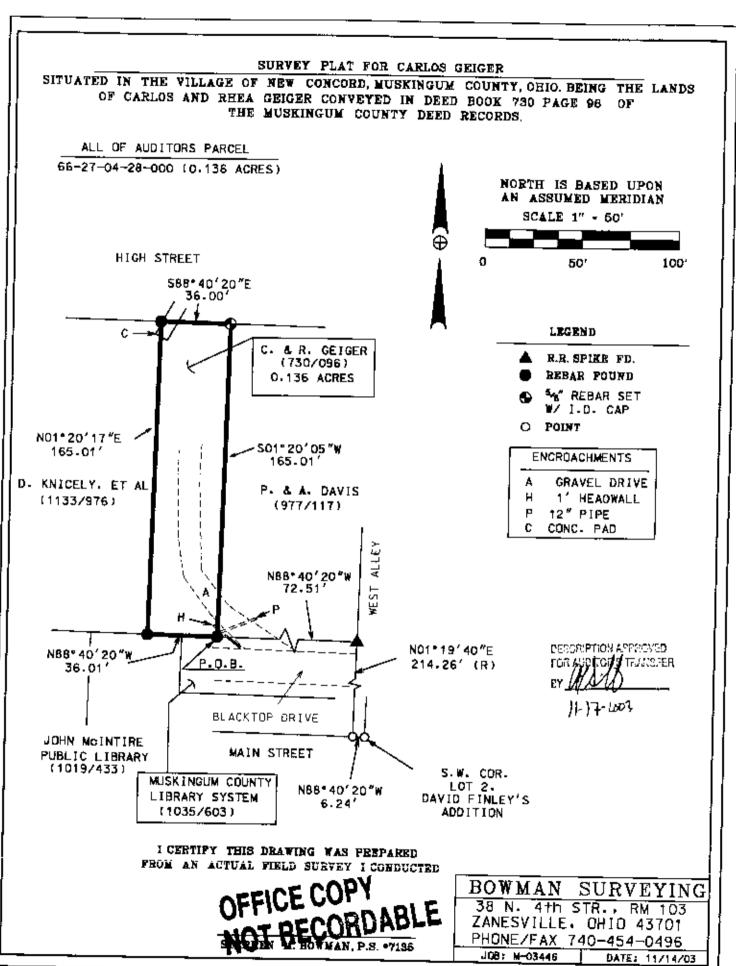

## SURVEY DESCRIPTION FOR Carlos Geiger

ALL OF AUDITORS PARCEL 66-27-04-28-000 (0.136 Acres)

Situated in the Village of New Concord, Muskingum County, Ohio. Being the lands of Carlos and Rhea Geiger as conveyed in Deed Book 730 Page 096 of the Muskingum County Deed records and being described as follows:

Commencing at the Southwest corner of Lot 2 in David Finley's Addition; thence, N.88°40'20"W. a record distance of 6.24 feet along the North line of Main Street to a point on the West line of "West" alley; thence, N.01°19'40"E. a record distance of 214.26 feet along the west line of said alley to a found railroad spike on the Southeast corner of the lands, now or formerly, owned by P. & A. Davis (977/117); thence, N.88°40'20"W. a distance of 72.51 feet along the South line of said Davis lands to a found iron pin, BEING THE POINT OF BEGINNING;

- Thence, N.88°40'20'W. a distance of 36.01 feet along the North line of The Muskingum County Library System (1035/603) and the John McIntire Public Library (1019/433) to a found iron pipe on the Southeast corner of the lands, now or formerly, owned by D. Knicely, Et Al (1133/976);
- Thence, N.01°20'17"E. a distance of 165.01 faet along the East line of said Knicely lands to a found iron pipe on the South line of High Street;
- Thence, 8.88°40'20"E. a distance of 36.00 feet along the said Street to a set rebar on the Northwest corner of aforesaid Davis lands;
- Thence, 8.01°20'05"W. a distance of 165.01 feet said Davis lands to the Point of Beginning.

The above described parcel contains 0.136 acres, more or less, and is subject to all legal easements and right of ways. All set rebars are 5/8" x 30" rebars with plastic I.D. caps. North is based upon an assumed meridian. Description was prepared from an actual field survey by Bowman Surveying, Stephen M. Bowman, P.S.#7135. November 14, 2003.