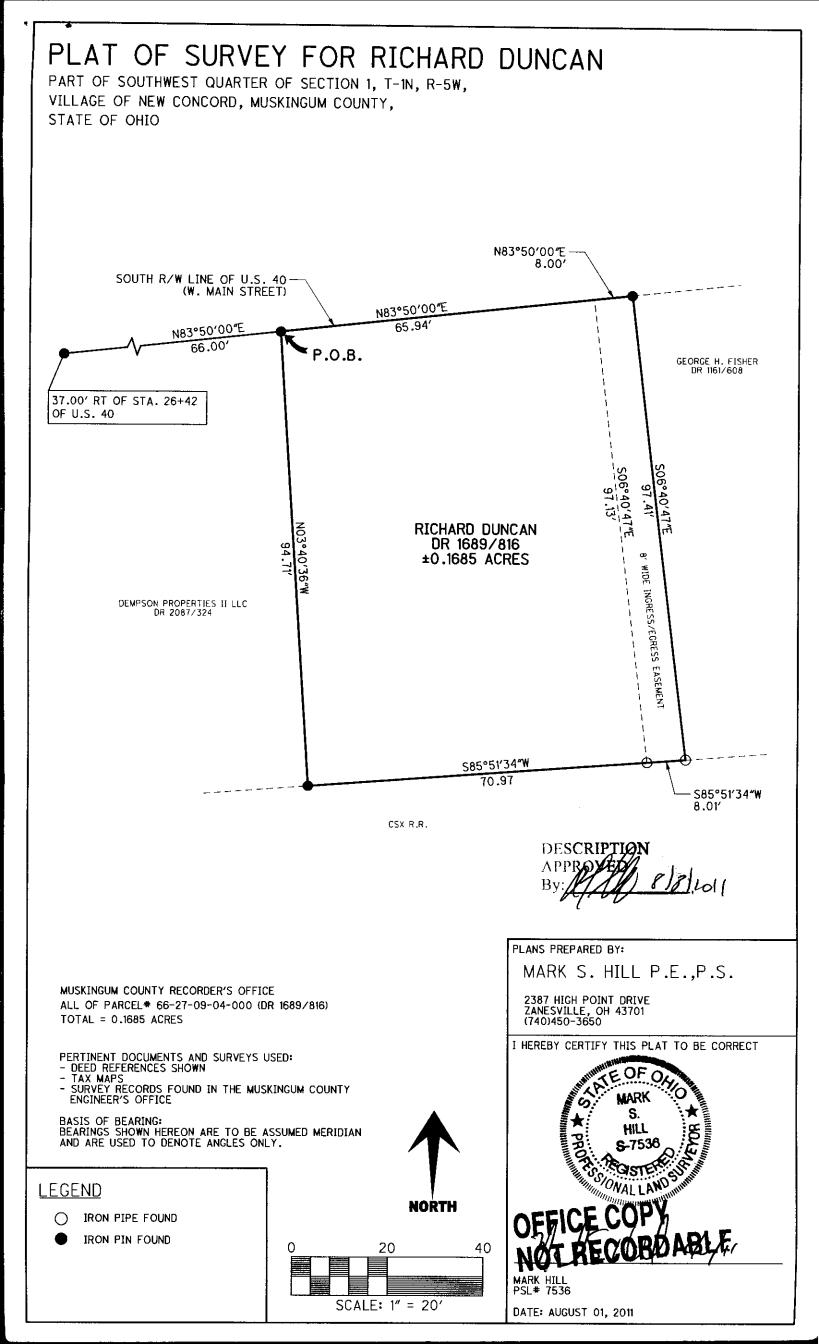

## **RICHARD DUNCAN** 0.1685 Acres All of Parcel 66-27-09-04-000

Situated in the State of Ohio, County of Muskingum, Village of New Concord, in the Southwest Quarter of Section 1, Township 1 North, Range 5 West, and further described as follows:

Beginning at an iron pin 37.00 feet right of Station 26+42.00 of U.S. Route 40,

thence; along the south right-of-way line of U.S. Route 40, North 83 degrees 50 minutes 00 seconds East 66.00 feet to an iron pin found, said point being the true point of beginning,

thence; continuing North 83 degrees 50 minutes 00 seconds East 73.94 (65.94' + 8.00') feet to an iron pin found,

thence; along the west line of George H. Fisher, South 06 degrees 40 minutes 47 seconds East 97.41 feet to an iron pipe found in the north right-of-way line of CSX Railroad,

thence; along the north right-of-way line of CSX Railroad, South 85 degrees 51 minutes 34 seconds West 78.98 (70.97 + 8.01) feet to an iron pin found,

thence; along the east line of Dempson Properties II LLC, Deedbook 2087, Page 324, North 03 degrees 40 minutes 36 seconds West 94.71 feet the true place of beginning, containing 0.1685 acres, more or less.

Excepting the following Easement for Ingress and Egress:

Beginning at an iron pin 37.00 feet right of Station 26+42.00 of U.S. Route 40,

thence; along the south right-of-way line of U.S. Route 40, North 83 degrees 50 minutes 00 seconds East 131.94 (66.00' + 65.94') feet to a point, said point being the true point of beginning,

thence; continuing North 83 degrees 50 minutes 00 seconds East 8.00 feet to an iron pin found,

thence; along the west line of George H. Fisher, South 06 degrees 40 minutes 47 seconds East 97.41 feet to an iron pipe found in the north right-of-way line of CSX Railroad,

thence; along the north right-of-way line of CSX Railroad, South 85 degrees 51 minutes 34 seconds West 8.01 feet to an iron pipe found,

thence; North 06 degrees 40 minutes 47 seconds West 97.13 feet to the true place of beginning.