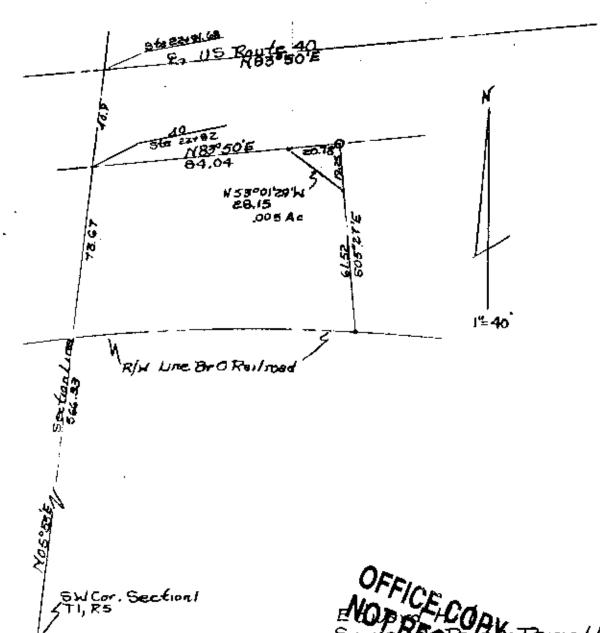

Situated in the State of Ohio, County of Muskingum, Township of Union, Village of New Concord, T 1, R 5, part of the Southwest Quarter of Section 1, bounded and described as follows:

Commencing at the Southwest corner of the Southwest Quarter of Section 1; thence on section line North 05° 53' East 640.00 feet to the South right-of-way of U. S. Route 40; thence along the South right-of-way of U. S. Route 40 North 83° 50' East 84.04 feet to an iron pin set, the place of beginning; thence North 83° 50' East 20.78 feet to a hole drilled in concrete; thence South 05° 27' East 19.25 feet to an iron pin set; thence North 53° 01' 29" West 28.15 feet to the place of beginning, containing 0.005 acres more or less.

Bearings are based on the West line of the Southwest Quarter of Section 1 bearing North  $05^{\circ}$  53' East.

Being a part of Auditor's Parcel Number 67-66-27-09-08 000, Deed Wol. 890, Page 320.

Survey & Description By: