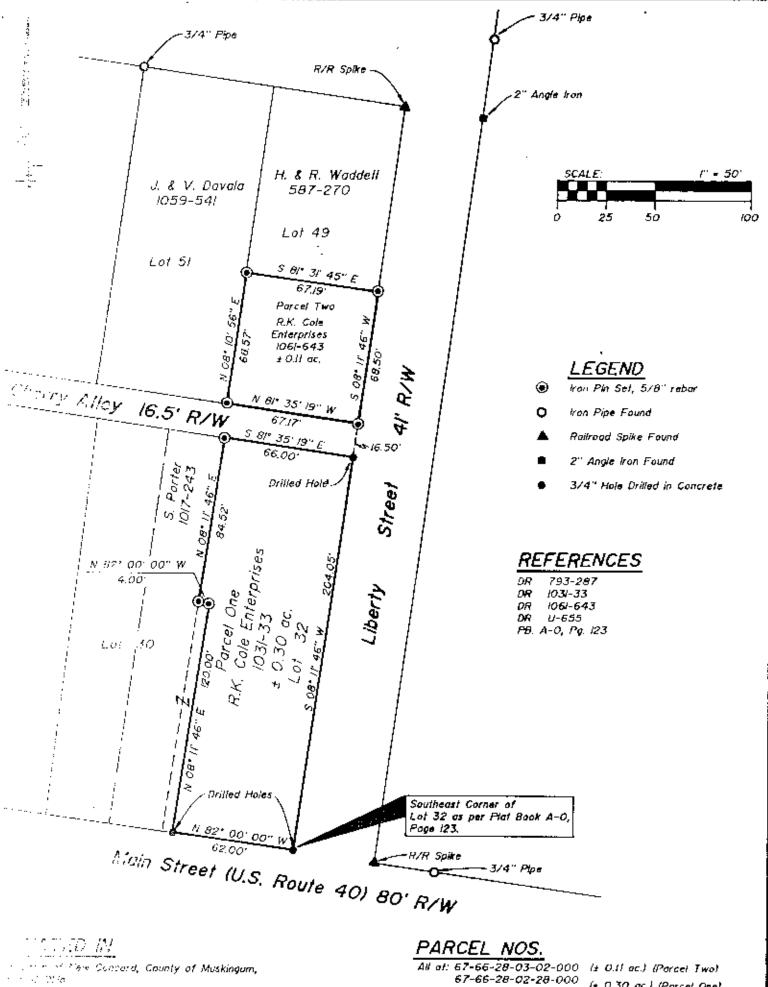

66-28-63-30 66-28-02-29 42 MAINST

PARCEL ONE: Beginning at a 3/4" hole drilled in concrete on the southeast corner of Lot 32 of the Town of Concord as the same is designated and delineated on Muskingum Connty Plat Book A-O, Page 123; thence along the north line of Main Street North 82 degrees 00 minutes 00 seconds West 62.00 feet to a 3/4" hole drilled in concrete on the sontheast corner of lands now owned by S. Porter (Deed Record 1017-243); thence along Porter's east line the following three courses: 1) North 08 degrees 11 minutes 46 seconds East 120.00 feet to an iron pin set; 2) North 82 degrees 00 minutes 00 seconds West 4.00 feet; 3) North 08 degrees 11 minutes 46 seconds East 84.52 feet to an iron pin set on Porter's northeast corner and the south line of Cherry Alley; thence along the sonth line of said Cherry Alley South 81 degrees 35 minutes 19 seconds East 66.00 feet to a 3/4" hole drilled in concrete on the west line of Liberty Street; thence along the liberty street; thence along the west line of Liberty Street; thence along the west line of Liberty Street; thence along the liberty street; the liberty street

66-28-03-02 14 LIBERTY ST

PARCEL TWO: Beginning at a 3/4" hole drilled in concrete on the southeast corner of Lot 32 of the Town of Concord as the same is designated and delineated on Muskingum County Plat Book A-O, Page 123; thence along the west line of Liberty Street and the east line of said lot North 08 degrees 11 minutes 46 seconds Bast 204.05 feet to a 3/4" hole drilled in concrete on the northeast corner of said lot and the south line of Cherry Alley; thence across said alley North 08 degrees 11 minutes 46 seconds East 16.50 feet to an iron pin set on the north line of said alley and the principal place of beginning; thence along the north line of said alley North 81 degrees 35 minutes 19 seconds West 67.17 feet to an iron pin set on the southeast corner of lands now owned by J. and V. Davala (Deed Record 1059-541); thence along Davala's east line North 08 degrees 10 minutes 56 seconds East 68.57 feet to an iron pin set on the southwest corner of H. and R. Waddell (Deed Record 587-270); thence along Waddell's south line South 81 degrees 31 minutes 45