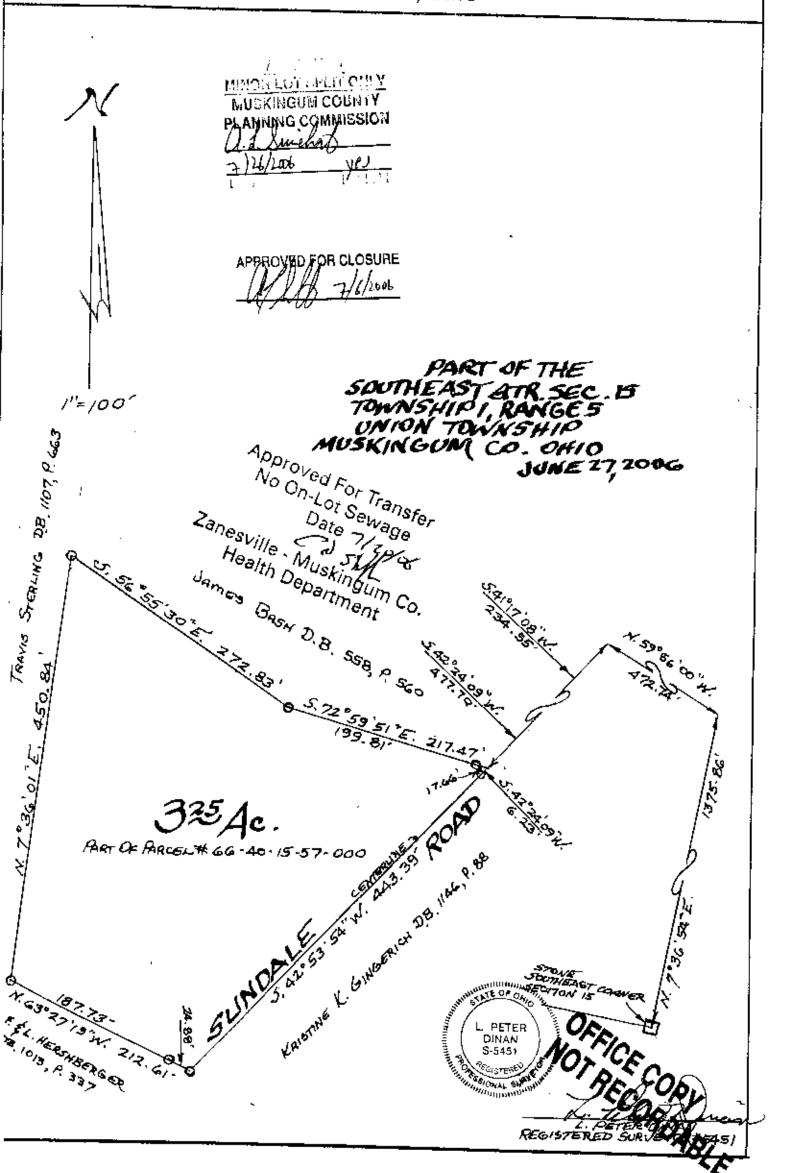

## L. Peter Dinan & Associates

27 South Sixth Street P.O. Box 55, Zanesville, Ohio 43702-0055

3.25 Acres James Bash Part of Parcel #66-40-15-57-000

Situated in the State of Ohio, County of Muskingum, Township of Union.

Being a part of the Southeast Quarter of Section 15, Township 1, Range 5 bounded and described as follows:

Commencing at a stone found at the Southeast corner of Section 15; thence north 7 degrees 36 minutes 54 seconds east 1375.86 feet to an iron pin; thence north 59 degrees 56 minutes west 472.74 feet to a point in the center of Sundale Road; thence along the center of said road south 41 degrees 17 minutes 08 seconds west 234.55 feet to a point; thence continuing along said centerline south 42 degrees 24 minutes 09 seconds west 477.70 feet to the true place of beginning of the premises herein intended to be described; thence continuing along the center of said road south 42 degrees 24 minutes 09 seconds west 6.23 feet to a railroad spike found; thence continuing along said centerline south 42 degrees 53 minutes 54 seconds west 443.39 feet to an iron pin found on the west berm of Sundale Road; thence leaving said road north 63 degrees 27 minutes 19 seconds west 212.61 feet to an iron pin; thence north 7 degrees 36 minutes 01 seconds east 450.84 feet to an iron pin; thence south 56 degrees 55 minutes 30 seconds east 272.83 feet to an iron pin; thence south 72 degrees 59 minutes 51 seconds east 217.47 feet to the true place of beginning, containing three and twenty-five hundredths (3.25) acres more or less.

Subject to the easements of Sundale Road.

This description written from a survey made by L. Peter Dinan, Registered Surveyor #5451, July 3, 2006.

APPROVED FOR CLOSURE OFFICE COPY NOT RECORDABLE