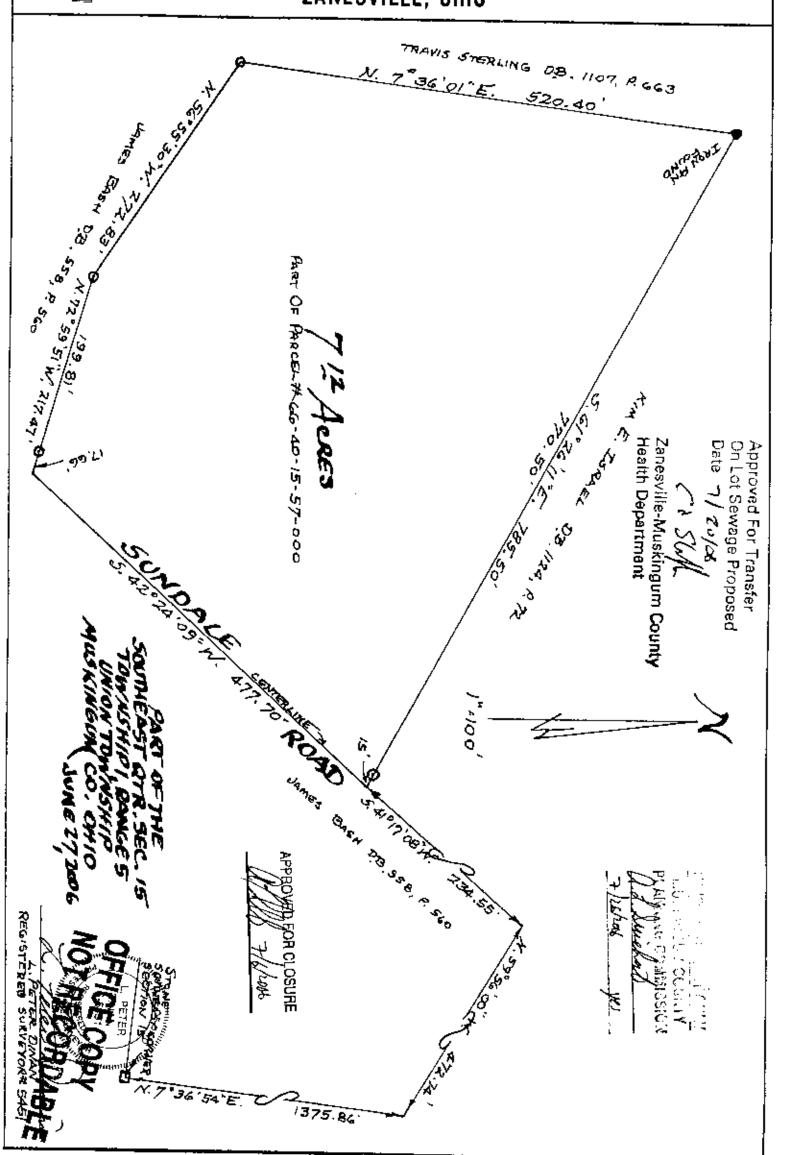

## L. Peter Dinan & Associates

27 South Sixth Street P.O. Box 55, Zanesville, Ohio 43702-0055

7.12 Acres James Bash Part of Parcel #66-40-15-57-000

Situated in the State of Ohio, County of Muskingum, Township of Union.

Being a part of the Southeast Quarter of Section 15, Township 1, Range 5 bounded and described as follows:

Commencing at a stone found at the Southeast corner of Section 15; thence north 7 degrees 36 minutes 54 seconds east 1375.86 feet to an iron pin; thence north 59 degrees 56 minutes west 472.74 feet to a point in the center of Sundale Road; thence along the center of said road south 41 degrees 17 minutes 08 seconds west 234.55 feet to a point in said centerline and the true place of beginning of the premises herein intended to be described; thence continuing along said centerline south 42 degrees 24 minutes 09 second west 477.70 feet to a point; thence leaving said road north 72 degrees 59 minutes 51 seconds west 217.47 feet to an iron pin; thence north 56 degrees 55 minutes 30 seconds west 272.83 feet to an iron pin; thence north 7 degrees 36 minutes 01 seconds east 520.40 feet to an iron pin found; thence south 61 degrees 26 minutes 11 seconds east 785.50 feet to the trne place of beginning, containing seven and twelve hundredths (7.12) acres more or less.

Subject to the easements of Sundale Road.

This description written from a snrvey made by L. Peter Dinan, Registered Surveyor #5451, July 3, 2006.

OFFICE COPY

ROYED FOR CLOSURE

NOT RECORDABLE