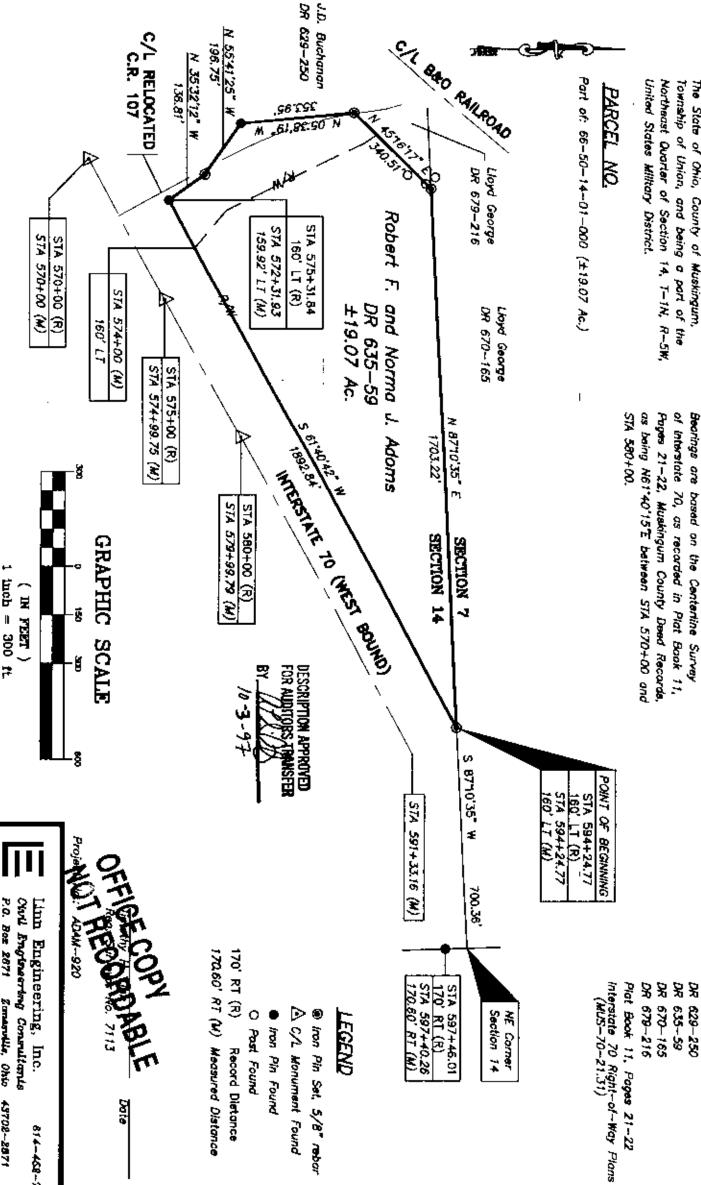

Situated in State of Ohio, Muskingum County, Union Township, bounded and described as follows:

Being a part of the Northeast Quarter of Section 14, Township 1 North, Range 5 West of the United State Military Lands and being more particularly described as follows:

Beginning at an iron pin set 160 feet left of Interstate Route 70 centerline Station 594+24.77 as the same is designated and delineated on Muskingum County Plat Book 11, Pages 21 and 22;

100

thence along the north right of way of said Interstate Route 70 and the south line of lands now owned by R.F. and N.J. Adams (Deed Record 635-59) South 61 degrees 40 minutes 42 seconds West 1892.84 feet to an iron pin found 159.92 feet left of centerline station 572+31.93 and the southeast corner of lands now owned by J.D. Buchanan (Deed Record 629-250);

thence along said Buchanan's east line the following three courses:

- North 35 degrees 32 minutes 12 seconds West 136.81 feet to an iron pin set;
- 2) North 55 degrees 41 minutes 25 seconds West 196.75 feet to an iron pin found;
- 3) North 05 degrees 38 minutes 19 seconds West 353.95 feet to an iron pin set on the south line of lands now owned by L. George (Deed Record 679-216);

thence along said George's south line North 45 degrees 16 minutes 17 seconds East 340.51 feet to an iron pin set on the south line of lands now owned by L. George (Deed Record 670-165) and the north line of said Section 14;

thence along said George's south line and the north line of said Section 14 North 87 degrees 10 minutes 35 seconds East 1703.22 feet to the principal place of beginning;

containing 19.07 acres, more or less, subject to all applicable right of ways and easements, written or implied.

Iron pins set are 5/8 inch diameter by 30 inch long rebar with plastic identification caps.

This description is written based on a survey completed October 1, 1997 by Timothy H. Linn, Reg. No. 7113. OFFICE COPY NOT RECORDABLE

## SITUATED IN

Township of Union, and being a part of the The State of Ohio, County of Muskingum.

## BASIS OF BEARING

REFERENCES

of interstate 70, as recorded in Plat Book 11, Bearings are based on the Centerline Survey

814-458-7494

Zomanulla, Ohio 43702-2871