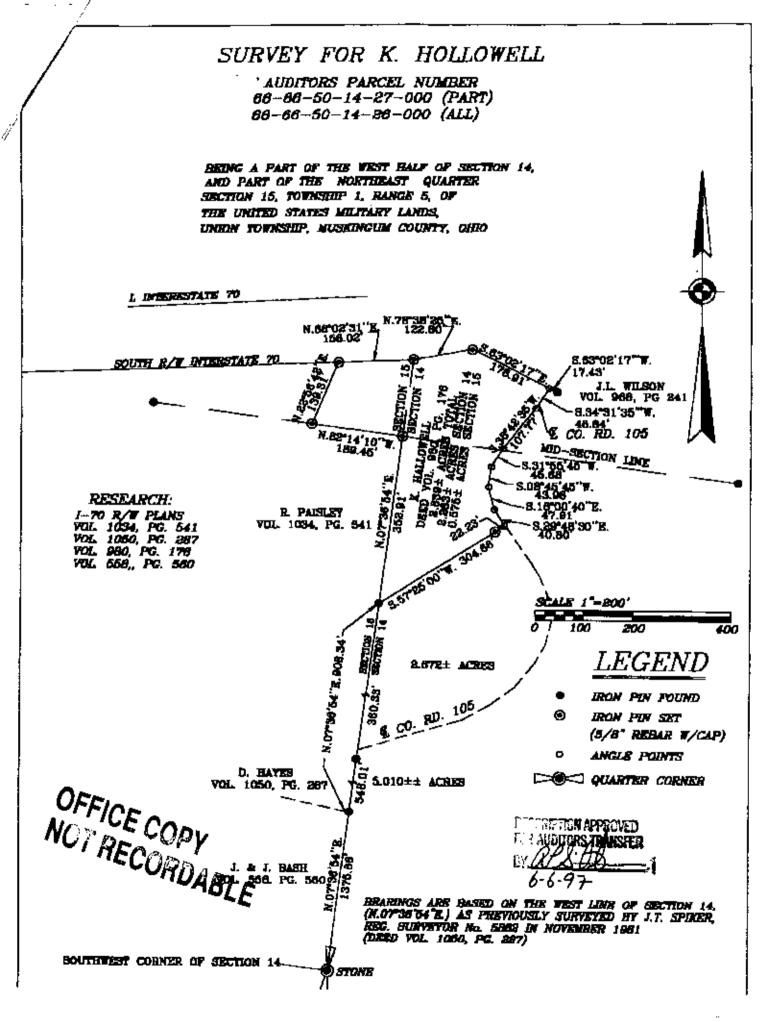

BEING A PART OF THE WEST HALF OF SECTION 14 AND A PART OF THE NORTH EAST QUARTER OF SECTION 15, TOWNSHIP 1, RANGE 5, OF THE UNITED STATES MILITARY LANDS, UNION TOWNSHIP, MUSKINGUM COUNTY, OHIO AND BEING FURTHER DESCRIBED AS FOLLOWS:

COMMENCING AT AN EXISTING STONE AT THE SOUTHWEST CORNER OF SECTION 14: THENCE ALONG THE WEST LINE OF SAID SECTION AND THE EAST LINE OF A TRACT CONVEYED TO J. AND J. BASH RECORDED IN DEED VOLUME 558, PAGE 560 OF THE MUSKINGUM COUNTY DEED RECORDS, NORTH 07 DEGREES 36 MINUTES 54 SECONDS EAST 1375.86 FEET TO AN EXISTING IRON PIN (5/8 INCH REBAR) AT THE SOUTHEAST CORNER OF A TRACT CONVEYED TO D. HAYES AS RECORDED IN DEED VOLUME 1050, PAGE 287 OF THE SAID COUNTY RECORDS; THENCE CONTINUING ALONG THE SAID WEST LINE, NORTH 07 DEGREES 36 MINUTES 54 SECONDS EAST 908.34 FEET TO AN IRON PIN SET, SAID POINT BEING THE PLACE OF BEGINNING OF THE TRACT HEREIN INTENDED TO BE DESCRIBED, PASSING AN EXISTING IRON PIN (5/8 INCH REBAR) AT 548.01 FEET; THENCE ALONG SAID WEST LINE NORTH 07 DEGREES 36 MINUTES 54 SECONDS EAST 352.91 FEET TO AN IRON PIN SET AT THE NORTHWEST CORNER OF THE SAID SOUTHWEST OUARTER: THENCE ALONG THE SOUTH LINE OF THE NORTHEAST OUARTER OF SECTION 15 NORTH 82 DEGREES 14 MINUTES 10 SECONDS WEST 189.45 FEET TO AN IRON PIN SET: THENCE LEAVING SAID SOUTH LINE NORTH 22 DEGREES 56 MINUTES 42 SECONDS EAST 139.31 FEET TO AN IRON PIN SET ON THE SOUTH RIGHT-OF-WAY LINE OF INTERSTATE 70 AS RECORDED IN DEED VOLUME 528, PAGE 195 OF THE SAID COUNTY DEED RECORDS; THENCE ALONG SAID RIGHT-OF-WAY LINE NORTH \$8 DEGREES 02 MINUTES 31 SECONDS EAST 156.02 FEET TO AN IRON FIN SET; THENCE NORTH 78 DEGREES 38 MINUTES 25 SECONDS EAST 122.80 FEET TO AN IRON PIN SET; THENCE LEAVING SAID RIGHT-OF-WAY THE CONTRUES TO DECEMBER AS LODGED AS CONTRACT OF CONTRACT.

AS RECORDED IN DEED VOLUME 528, PAGE 195 OF THE SAID COUNTY DEED RECORDS; THENCE ALONG SAID RIGHT-OF-WAY LINE NORTH 88 DEGREES 02 MINUTES 31 SECONDS EAST 156.02 FEET TO AN IRON PIN SET; THENCE NORTH 78 DEGREES 38 MINUTES 25 SECONDS EAST 122.80 FEET TO AN IRON PIN SET; THENCE LEAVING SAID RIGHT-OF-WAY LINE, SOUTH 63 DEGREES 02 MINUTES 17 SECONDS EAST 178.91 FEET TO A POINT IN THE CENTER OF COUNTY ROAD NUMBER 105 (SUNDALE ROAD) SAID POINT BEING NORTH 63 DEGREES 02 MINUTES 17 SECONDS WEST 17.43 FEET FROM AN EXISTING IRON PIN (5/8 INCH REBAR); THENCE WITH THE CENTER OF SAID ROAD THE NEXT SIX COURSES AND DISTANCES;

- 1) SOUTH 34 DEGREES 31 MINUTES 35 SECONDS WEST 44.84 FEET TO A POINT;
- 2) SOUTH 38 DEGREES 42 MINUTES 35 SECONDS WEST 107.77 FEET TO A POINT;
- SOUTH 31 DEGREES 55 MINUTES 45 SECONDS WEST 45.68 FEET TO A POINT;
- 4) SOUTH 08 DECREES 45 MINUTES 45 SECONDS WEST 43.98 FEET TO A POINT;
- 5) SOUTH 16 DEGREES 00 MINUTES 40 SECONDS EAST 47.91 FEET TO A POINT;

6) SOUTH 29 DEGREES 48 MINUTES 30 SECONDS EAST 40,80 FEET TO A POINT; THENCE LEAVING THE SAID ROAD AND WITH THE NORTH LINE OF A 2,672 MORE OR LESS ACRE TRACT, SOUTH 57 DEGREES 25 MINUTES 00 SECONDS WEST 304.66 FEET TO THE PLACE OF BEGINNING, PASSING AN EXISTING IRON PIN (5/8 INCH REBAR) AT 22.23 FEET.

CONTAINING 2.839 MORE OR LESS ACRES, 2.263 MORE OR LESS ACRES IN SECTION 14 AND 0.575 MORE OR LESS ACRES IN SECTION 15, SUBJECT TO ALL LEGAL ROAD RIGHT-OF WAY OF COUNTY ROAD NUMBER 105 AND ALL OTHER APPLICABLE EASEMENTS.

ALL IRON PINS SET ARE 5/8 INCH X 30 INCH REBAR WITH PLASTIC IDENTIFICATION CAPS (BIEDENBACH PS5718-PS6923).

THE BEARINGS ARE BASED ON THE WEST LINE OF SECTION 14 (NORTH 07 DEGREES 36 MINUTES 54 SECONDS EAST) AS PREVIOUSLY SURVEYED BY J. T. SPIKER, REGISTERED SURVEYOR #5862 IN NOVEMBER 1981 (VOLUME 1050, PAGE 287).