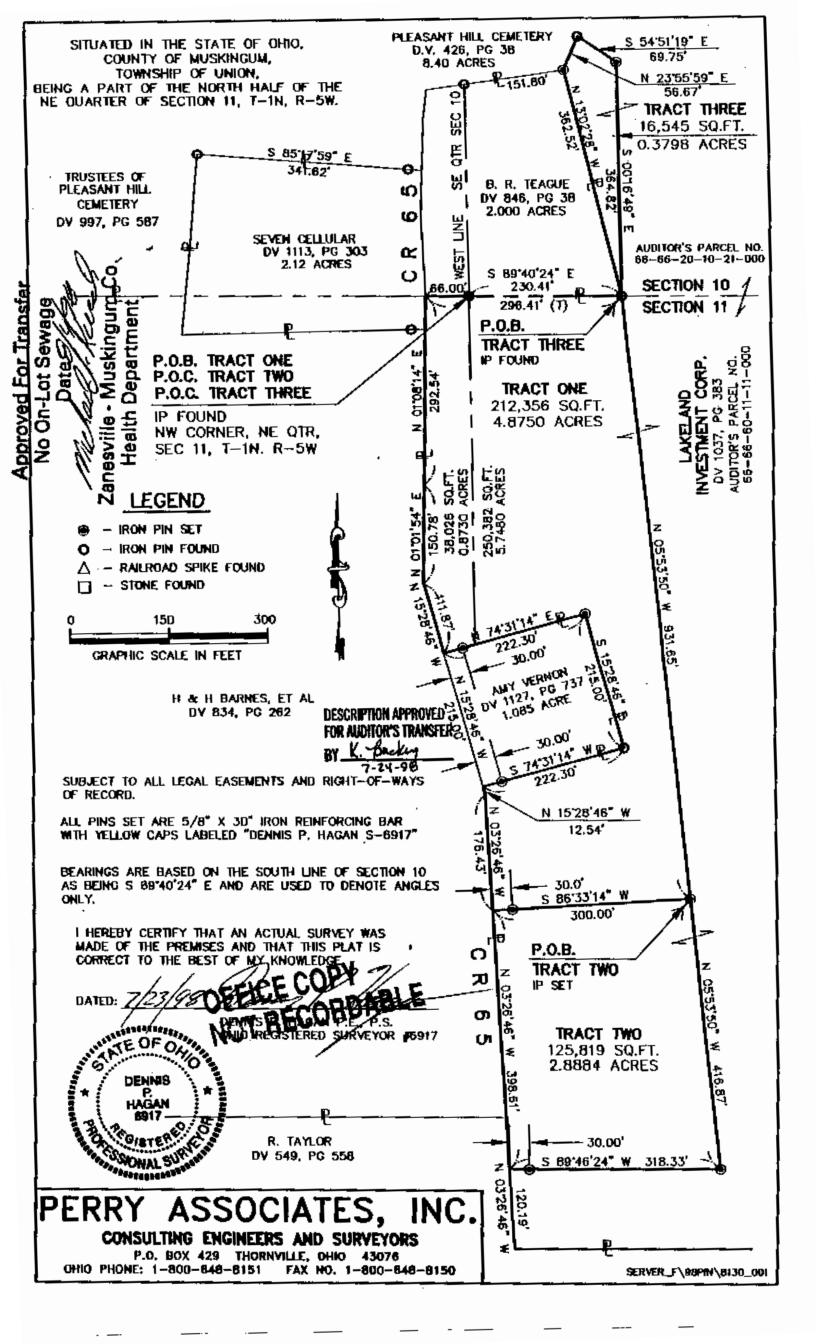

## PERRY ASSOCIATES, INC.

CONSULTING ENGINEERS AND SURVEYORS P.O. BOX 429 THORNVILLE, OHIO 43076 OHIO PHONE: 1-800-648-8151 OHIO FAX: 1-800-648-8150

## TRACT TWO

DEED DESCRIPTION 2.8884 ACRES

BEING A SURVEY OF PART OF THE PARCEL CONVEYED TO LAKELAND INVESTMENT CORPORATION IN DEED VOLUME 1037, PAGE 383 IN THE MUSKINGUM COUNTY RECORDER'S OFFICE AND BEING FURTHER DESCRIBED AS FOLLOWS:

SITUATED IN THE STATE OF OHIO, COUNTY OF MUSKINGUM, TOWNSHIP OF UNION, BEING A PART OF THE NORTH HALF OF THE NORTHEAST QUARTER OF SECTION 11, T-1N, R-5W AND BEING MORE PARTICULARLY DESCRIBED AS FOLLOWS:

COMMENCING AT AN IRON PIN FOUND AT THE NORTHWEST CORNER OF THE NORTHEAST QUARTER OF SECTION 11, THENCE ALONG THE NORTH LINE OF SAID SECTION 11 AND THE SOUTH LINE OF A 2.000 ACRE TRACT (D.V. 846, PAGE 38), S 89°40'24" E, 230.41 FEET TO AN IRON PIN FOUND;

THENCE LEAVING SAID SECTION LINE AND SAID SOUTH LINE OF 2.000 ACRE TRACT, S 05°53'50" E, 931.65 FEET TO AN IRON PIN SET, SAID IRON PIN BEING THE PRINCIPLE PLACE OF BEGINNING OF THE PARCEL HEREIN DESCRIBED;

THENCE WITH A NEW LINE THROUGH THE LAKELAND INVESTMENT CORPORATION, S 05°53'50" E, 416.87 FEET TO AN IRON PIN SET;

THENCE WITH ANOTHER NEW LINE THROUGH SAID LAKELAND TRACT S 89°46'24" W, 318.33 FEET TO A POINT IN THE CENTERLINE OF COUNTY ROAD 65 (SUNFLOWER DRIVE), PASSING AN IRON PIN SET AT 288.33 FEET;

THENCE WITH THE CENTERLINE OF COUNTY ROAD 65, N 03°26'46" W. 398.61 FEET TO A POINT,

THENCE, LEAVING SAID COUNTY ROAD 65 WITH A NEW LINE THROUGH THE LAKELAND TRACT, N 86°33'14" E, 300.00 FEET TO THE POINT OF BEGINNING, PASSING OVER AN IRON PIN SET AT 30.00 FEET, AND CONTAINING 2,8894 ACRES MORE OR LESS.

THE BEARINGS OF THE ABOVE DESCRIBED PARCEL ARE BASED ON THE NORTH LINE OF SECTION 11 AS BEING S 89°40'24" E.

ALL IRON PINS SET ARE 5/8" O.D. REINFORCING BARS WITH YELLOW CAPS LABELED "DENNIS P. HAGAN S-6917".

THE ABOVE DESCRIPTION IS BASED ON A FIELD SURVEY DONE UNDER THE SUPERVISION OF DENNIS P. HAGAN, P.E., P.S., OHIO REGISTERED SURVEYOR #6917 IN JUNE, 1998.

BEING PART OF MUSKINGUM COUNTY AUDITOR'S PARCEL NO. 66-66-60-11-11-000.

P.S.

OR #6917 OHIO REGISTE

sever f\worddocs\deeds98\8130 001

DESCRIPTION APPROVED FOR AUDITOR'S TRANSFER