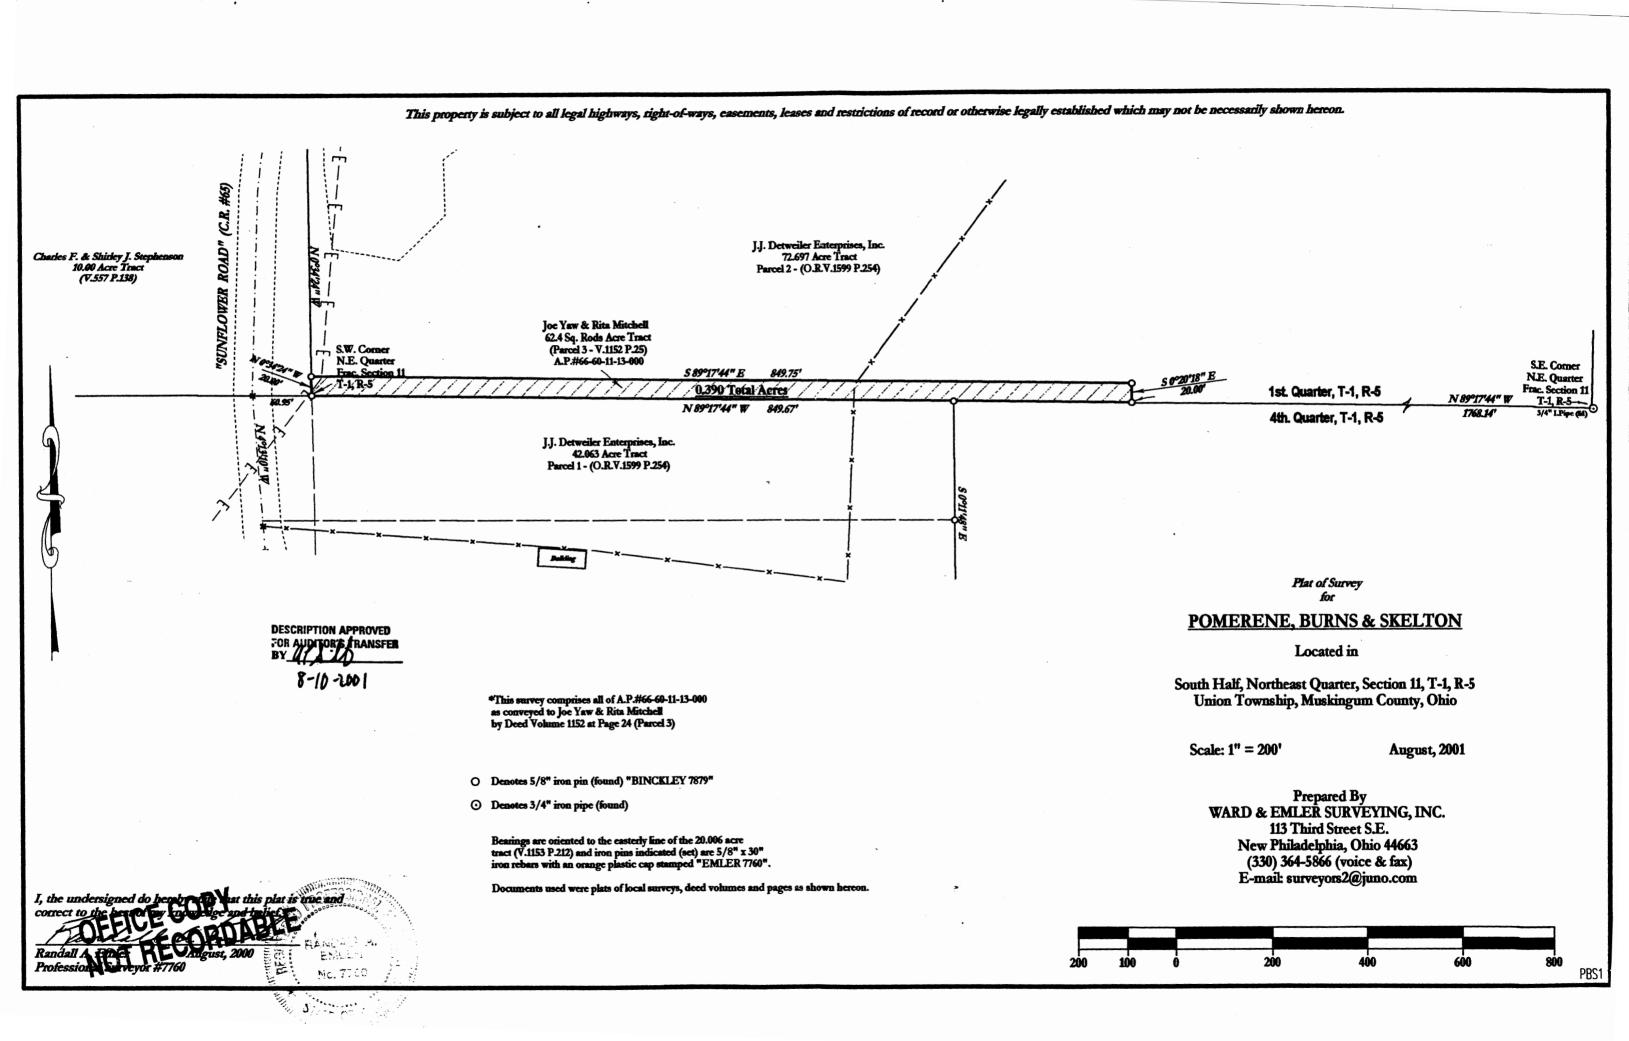

## Description of a 0.390 Acre Truct For POMERENE, BURNS & SKELTON

Situated in the Township of Union, County of Muskingum and State of Ohio.

Being located in the southerly half of the northeast corner of fractional Section 11, T-1, R-5 and being all of a 62.4 square rods acre tract (A.P.#66-60-11-13-000) as conveyed to Joe Yaw & Rita Mitchell by Deed Volume 1152 at Page 25 (Parcel III) of the Muskingum County Deed Records, being more fully described as follows;

Beginning at a 5/8" iron pin (found) at the southwesterly corner of the northeast quarter of said fractional section, the smultiwesserly corner of said 62.4 square rods acre tract and at the TRUE PLACE OF BEGINNING of the tract herein to be described;

Thence with the westerly line of said quarter section and said 62.4 square rods acre treet, North 0 deg. 34 min. 24 sec. West, 20.00 feet to a 5/8" iron pin (found) at the northwesterly corner of said 62.4 square rods acre tract and the southwesterly corner of a 72.697 acre tract as conveyed to J.J. Detweiler Enterprises, Inc. (O.R.V.1599 P.254 – Parcel 2);

Therece with the northerly line of said 62.4 square rods acre tract and the bounds of said 72,697 acre tract, South 89 deg. 17 min. 44 sec. East, 849.75 feet to a 5/8" iron pin (found) at the northeasterly corner of said 62.4 square rods acre tract;

Thence with the easterly line of said tract and with the bounds of said 72.697 acre tract, South 0 deg. 20 min. 18 sec. East, 20.00 feet to a 5/8" iron pin (found) at the southeasterly corner of said 62.4 square rods acre tract and on the southerly line of said northeast quarter,

Thence with the southerly line of said quarter section, the southerly line of said 62.4 square rods acre tract and passing along the northerly line of a 42.063 acre tract as conveyed to J. J. Detweiler Enterprises, Inc. (O.R.V.1599 P.254 – Parcel 1), North 89 deg. 17 min. 44 sec. West, 849.67 feet to the TRUE PLACE OF REGINNING containing <u>0.390 Acres</u> more or less but subject to all legal highways, right-of-ways, easements, leases and restrictions of recurd or otherwise legally established.

Bearings are oriented to the easterly line of a 20,006 acre tract (V.1153 P.212) and iron pins indicated (set) are 5/8" x 30" iron rebars with an orange plastic cap stamped "EMLER 7760".

Survey and description by Randall A. Emler, Professional Surveyor #7760 in August 2001