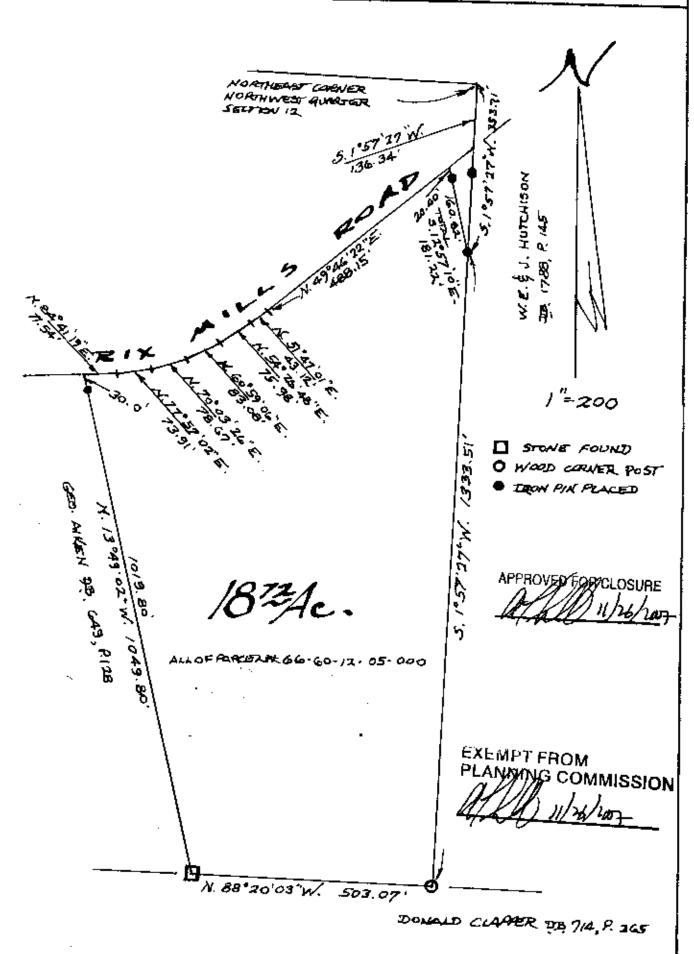

## L. Peter Dinan & Associates

27 South Sixth Street
P.O. Box 55, Zanesville, Ohio 43702-0055

All of Parcel #66-60-12-05-000 GN L 18.72 Acres

Situated in the State of Ohio, County of Muskingum, Township of Union.

Being a part of the Northwest Quarter of Section 12, Township 1, Range 5 bounded and described as follows:

Commencing at the northeast corner of the northwest quarter of Section 12; thence sonth 1 degree 57 minutes 27 seconds west 353.71 feet to an iron pin and the true place of beginning of the premises herein intended to be described; thence south 1 degree 57 minutes 27 seconds west 1333.51 feet to a wood corner post found; thence north 88 degrees 20 minutes 03 seconds west 503.07 feet to a stone found; thence north 13 degrees 49 minutes 02 seconds west 1049.80 feet to a point in the center of Rix Mills Road; thence along the center of Rix Mills Road the following seven (7) conrses and distances, north 84 degrees 41 minutes 19 seconds east 71.54 feet to a point; thence north 77 degrees 57 minutes 02 seconds east 73.91 feet to a point; thence north 70 degrees 03 minutes 26 seconds east 78.67 feet to a point; thence north 60 degrees 59 minutes 06 seconds east 83.08 feet to a point; thence north 60 degrees 59 minutes 06 seconds east 48 seconds east 75.88 feet to a point; thence north 51 degrees 47 minutes 01 seconds east 43.12 feet to a point; thence north 49 degrees 46 minutes 22 seconds east 488.15 feet to a point; thence leaving said road south 12 degree 57 minutes 10 seconds east 181.22 feet to the true place of beginning, containing eighteen and seventy-two hundredths (18.72) acres more or less.

Subject to the easements of Rix Mills Road.

This description written from a survey made by L. Peter Dinan, Registered Surveyor #5451, November 26, 2007.

APPROVED FOR CLOSURE

EXEMPT FROM

PLANNING COMMISSION

## L. PETER DINAN & ASSOCIATES 27 SOUTH SIXTH STREET ZANESVILLE, OHIO

A PART OF

NORTHWEST QUARTER SECTION 12.

TOWNSHIP 1, RANGE S

UNION TOWNSHIP

MUSIKINGUM CONTY OHIO OFFICE COPY

NOV. 21 200 NOT PEGONTA