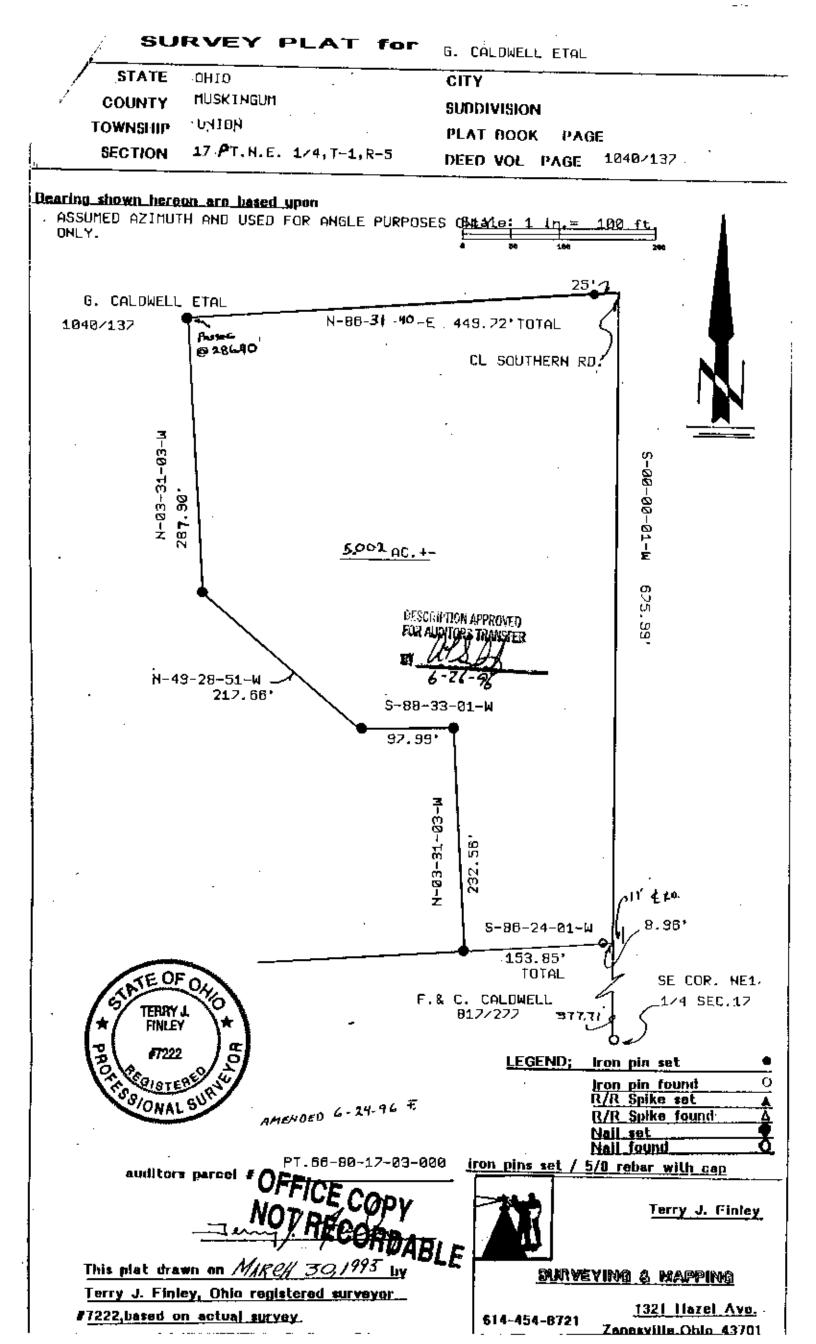

## LEGAL DESCRIPTION FOR G. & F. CALDWELL

SITUATED IN THE STATE OF OHIO, COUNTY OF MUSKINGUM, TOWNSHIP OF UNION, AND BEING PART OF THE NORTHEAST QUARTER OF SECTION 17, TOWNSHIP 1, RANGE 5, AND BEING PART OF THOSE LANDS DESCRIBED IN DEED VOLUME 1040, PAGE 137; FURTHER BOUNDED AND DESCRIBED AS FOLLOWS:

COMMENCING AT AN IRON PIN FOUND AT THE SOUTHEAST CORNER OF THE NORTHEAST QUARTER OF SAID SECTION 17, THENCE, ALONG THE EAST LINE OF SAID SECTION, NORTH OO DEGREES - OO MINUTES - OI SECONDS BAST, 377.71 FEET TO A POINT, 11 PEET WEST OF THE CENTERLINE OF SOUTHERN ROAD, AND THE TRUE POINT OF BEGINNING FOR THE PARCEL HEREIN INTENDED TO BE DESCRIBED; THENCE, SOUTH 86 DEGREES - 24 MINUTES - 01 SECONDS WEST, 153.85 FEET TO AN IRON PIN SET, PASSING AN IRON PIN FOUND AT 8.96 FEET; THENCE, NORTH 03 DEGREES -31 MINUTES - O3 SECONDS WEST, 232.56 FEET TO AN IRON PIN SET; THENCE, SOUTH BB DEGREES - 33 MINUTES - 01 SECONDS WEST, 97.99 FEET TO AN IRON PIN SET; THENCE, NORTH 49 DEGREES - 28 MINUTES - 51 SECONDS WEST, 217.66 FEET TO AN IRON PIN SET; THENCE, NORTH 03 DEGREES - 31 MINUTES - 03 SECONDS WEST, 287.90 FEET TO A POINT, PASSING AN IRON PIN SET AT 286.90 FEET; THENCE, NORTH 86 DEGREES - 31 MINUTES - 40 SECONDS EAST, 449.72 FEET TO A POINT IN THE CENTER OF SAID SOUTHERN ROAD, PASSING AN IRON PIN SET AT 424.72 FEET; THENCE, SOUTH OO DEGREES - OO MINUTES - OI SECONDS WEST, 675.99 FEET TO THE POINT OF BEGINNING, AND CONTAINING 5.002 ACRES MORE OR LESS.

SUBJECT TO ALL LEGAL HIGHWAYS AND EASEMENTS OF RECORD.

BEARINGS DESCRIBED HEREIN ARE BASED UPON ASSUMED AZIMUTH AND TO BE USED FOR ANGLE PURPOSES ONLY.

IRON PINS SET ARE 5/8" REBAR WITH YELLOW IDENTIFICATION CAP (FINLEY 5-7222).

BEING PART OF AUDITOR'S PARCEL 166-8D-17-03-000.

THIS DESCRIPTION, WRITTEN ON JUNE 26, 1996, IS BASED ON AN ACTUAL SURVEY OF THE PREMISES BY TERRY J. FINLEY, OHIO REGISTERED SURVEYOR #S-7222.

-7222 REGIST **#**S RIPTION APPROVED FOR AND