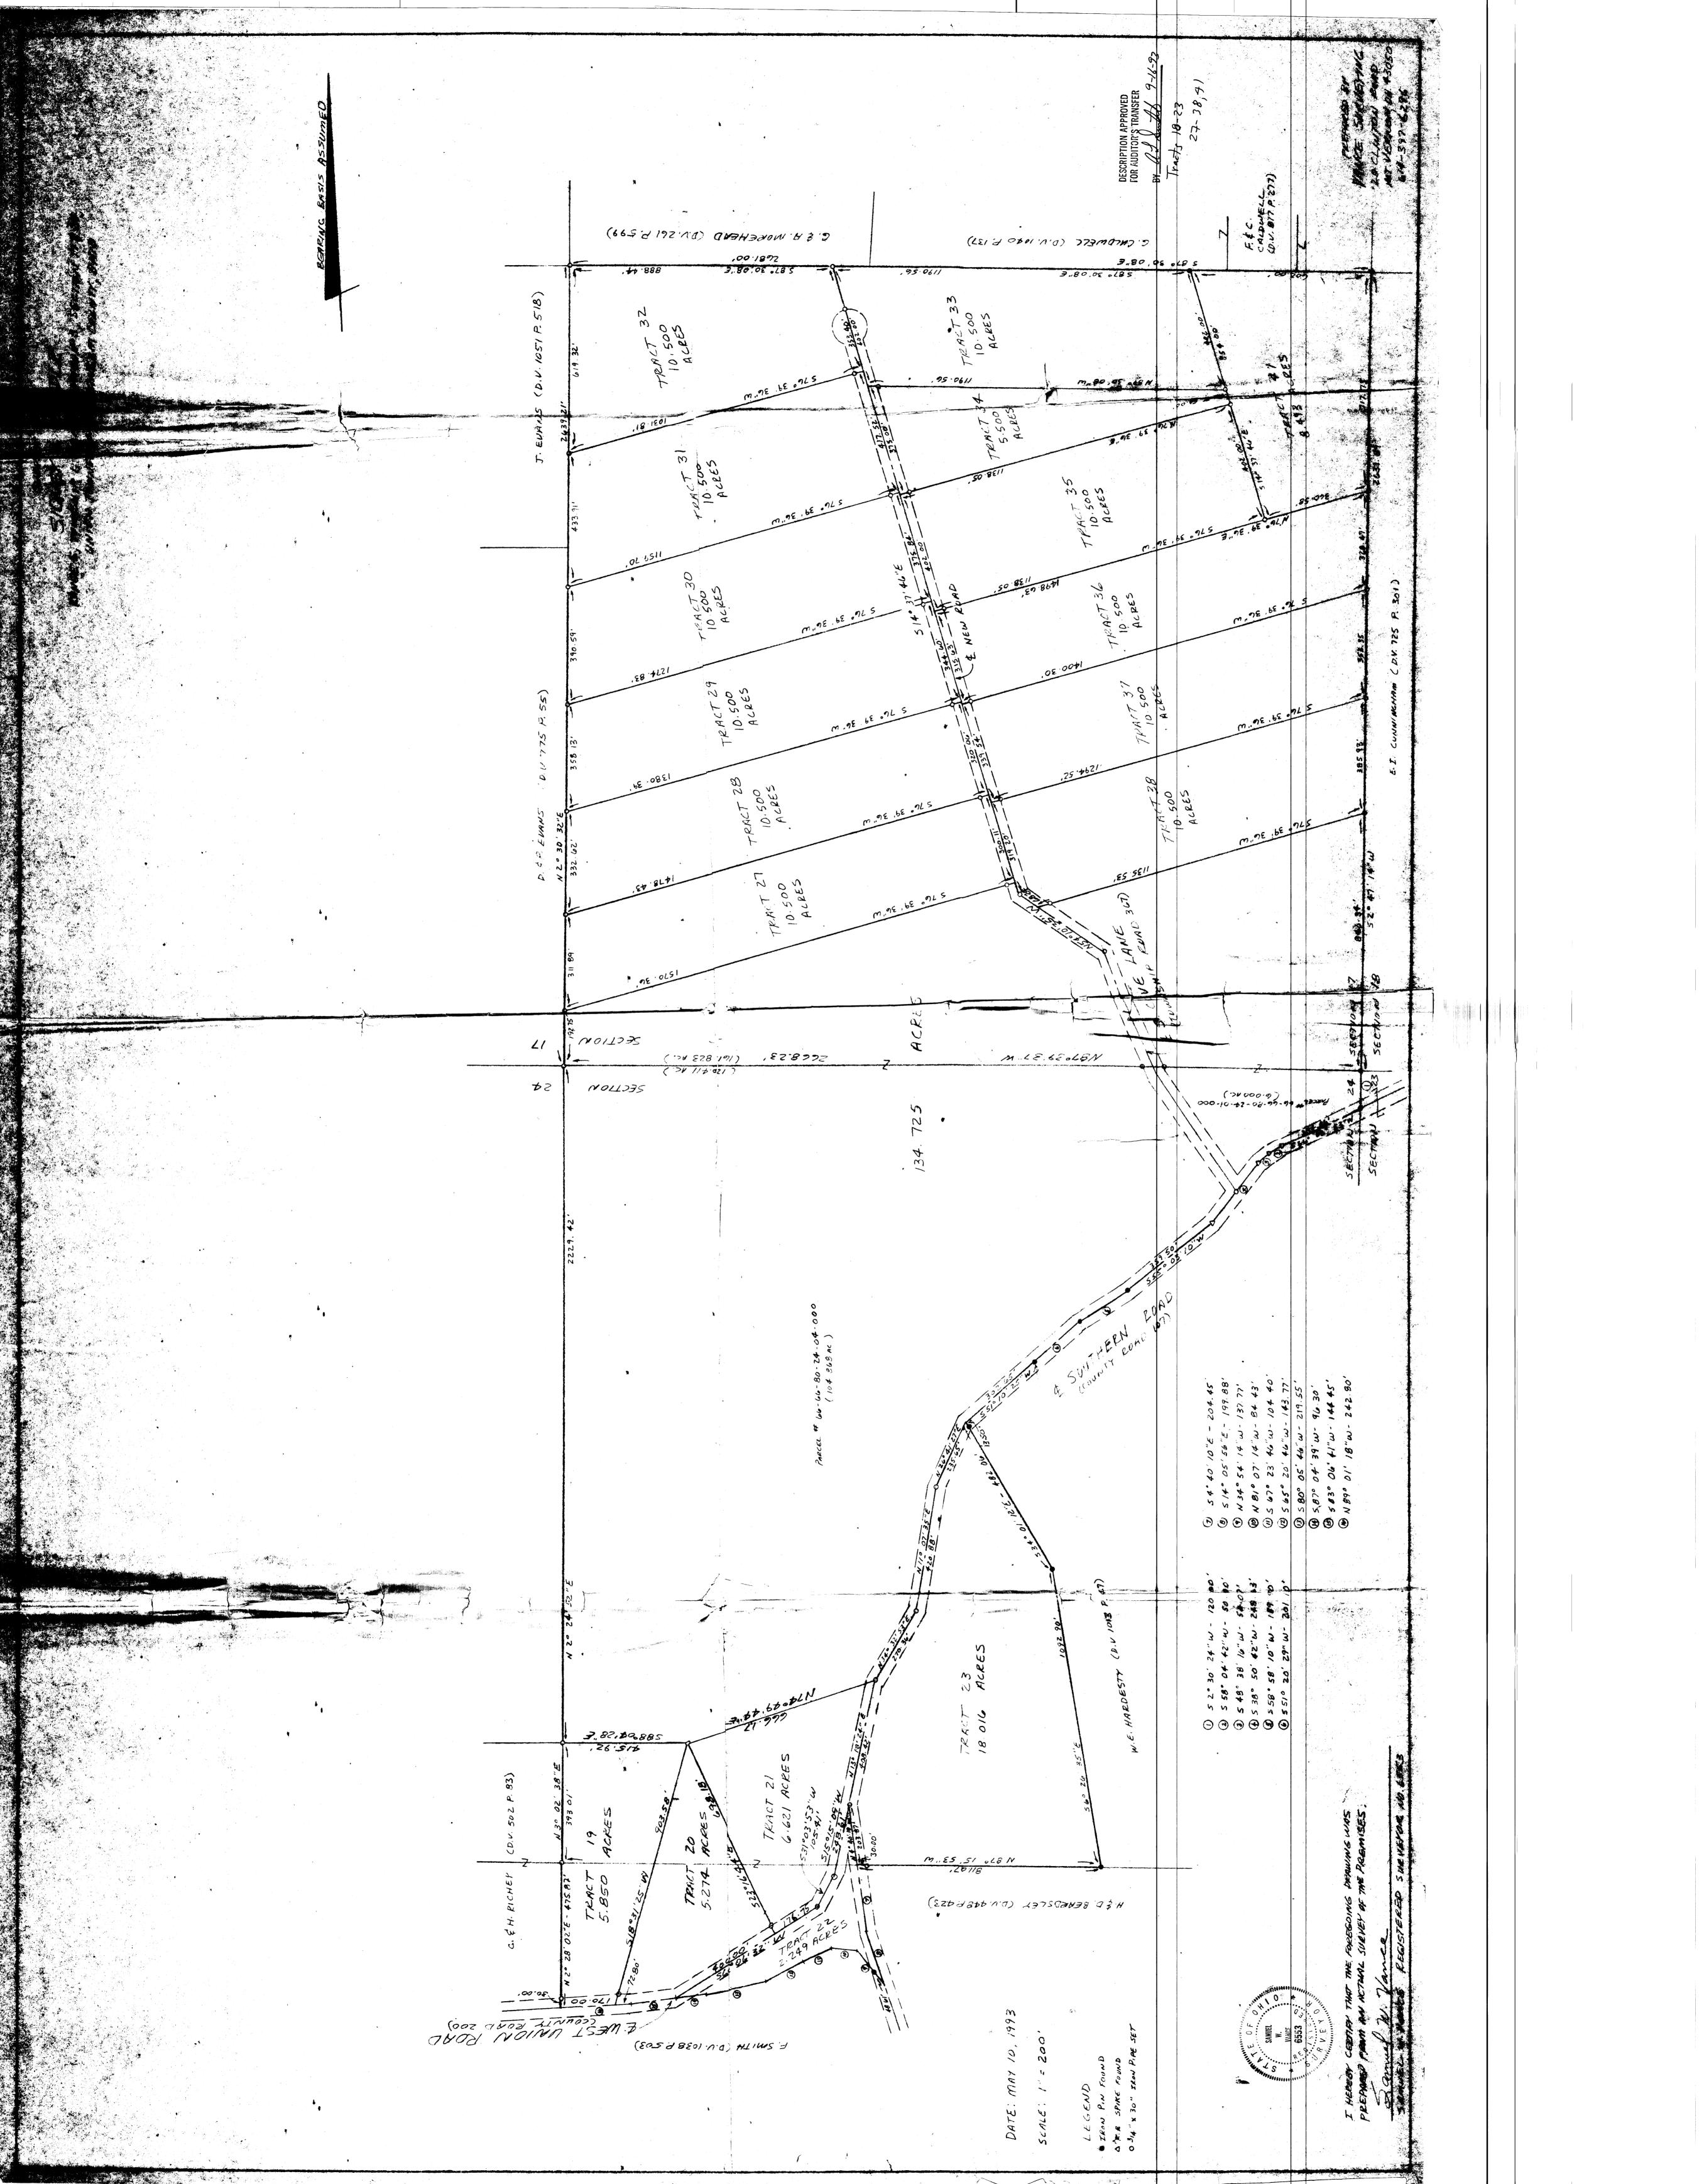

## DESCRIPTION 10.500 ACRE TRACT - TRACT 33

Being situated in the northeast quarter of Section seventeen (17), Township one (1) North, Range five (5) West, Union Township, Muskingum County, State of Ohio and being part of that land conveyed to Sidney L. Hurdle record in Deed Volume Page in the Muskingum County Recorder's Office; being part of Muskingum County Auditor's Parcel # 66-66-80-17-17-000, and being more particularly described as follows;

Beginning for reference at an iron pin found at the southeast corner of Section 17; thence North 02 degrees 47 minutes 14 seconds East along the east line of Section 17, the west line of Section 18, a distance of 1914.10 feet to a 3/4 inch iron pipe set; thence South 76 degrees 39 minutes 36 seconds West a distance of 360.58 feet to a 3/4 inch iron pipe set; thence North 14 degrees 37 minutes 46 seconds West a distance of 452.00 feet to a 3/4 inch iron pipe set and being the true place of beginning;

thence from the true place of beginning North 87 degrees 30 minutes 08 seconds West a distance of 1190.56 feet (passing over a 3/4 inch iron pipe set at 1160.56 feet) to a point in the centerline of South Cove Lane (Township Road 367);

thence North 14 degrees 37 minutes 46 seconds West along and then leaving the centerline of South Cove Lane a distance of 402.00 feet (passing over a 3/4 inch iron pipe set;

thence South 87 degrees 30 minutes 08 seconds East along the southerly boundary of G. & A. Morehead (D.V. 261 P. 599) and G. Caldwell (D.V. 1040 P.137) a distance of 1190.56 feet to a 3/4 inch iron pipe set;

thence South 14 degrees 37 minutes 46 seconds East a distance of 402.00 feet to the place of beginning - containing 10.500 acres, more or less.

Subject to all legal right-of-way of previous record.

The above description was prepared from a survey made by me, Samuel W. Vance, Registered Surveyor No. 6553 in August, 1993. Bearing basis assumed.