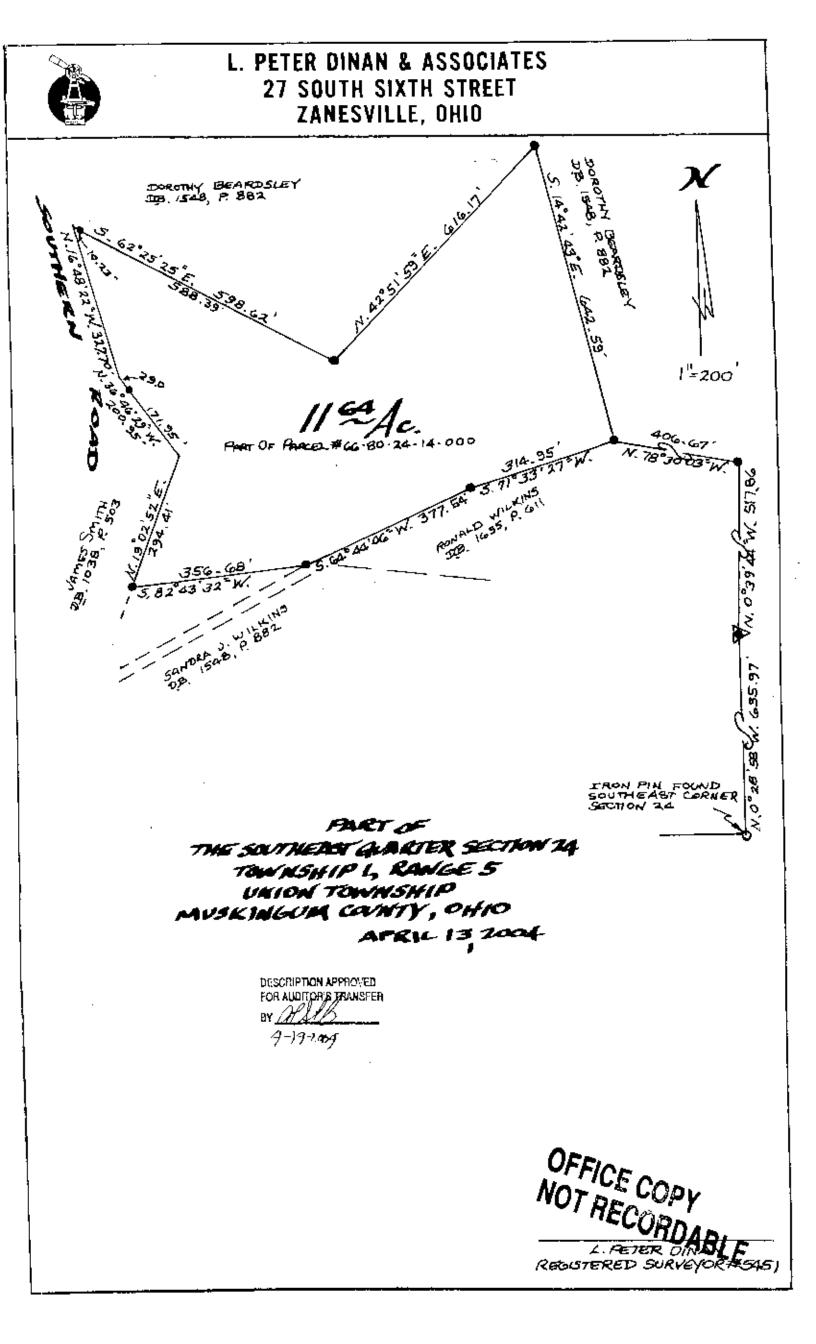

Situated in the State of Ohio, County of Muskingum, Township of Union.

Being a part of the Southeast Quarter of Section 24, Township 1, Range 5 bounded and described as follows:

Commencing at an iron pin found at the southeast corner of said Section 24; thence north 0 degrees 28 minutes 58 seconds west 635.97 feet to an iron pin; thence north 0 degrees 39 minutes 44 seconds west 517.86 feet to an iron pin; thence north 78 degrees 30 minutes 03 seconds west 406.67 feet to an iron pin found and the true place of beginning of the premises herein intended to be described; thence south 71 degrees 33 minutes 27 seconds west 314.95 feet to an iron pin found; thence south 64 degrees 44 minutes 06 seconds west 377.54 feet to an iron pin found; thence sonth 82 degrees 43 minutes 32 seconds west 356.68 feet to an iron pin fonnd; thence north 19 degrees 02 minutes 52 seconds east 294.41 feet to a point; thence north 36 degrees 46 minutes 29 seconds west 200.95 feet to a point in the center of Southern Road; thence along said Southern Road north 16 degrees 48 minutes 22 seconds west 327.70 feet to a point; thence leaving said road south 62 degrees 25 minutes 25 seconds east 598.62 feet to an iron pin; thence north 42 degrees 51 minutes 59 seconds east 616.17 feet to an iron pin; thence south 14 degrees 42 minutes 43 seconds east 642.59 feet to the true place of beginning, containing eleven and sixty-four hundredths (11.64) acres more or less.

Subject to the easements of Southern Road.

This description written from a survey made by L. Peter Dinan, Registered Surveyor #5451, April 14, 2004.

DESCRIPTION APPROVED FOH ALIDITION'S/TRANSFER BY\_(H 4-19-2014