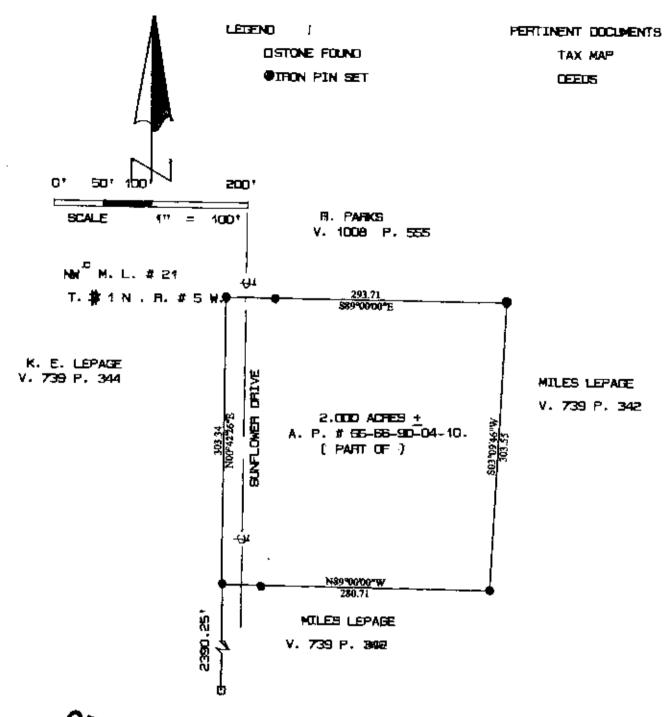

## DEED DESCRIPTION FOR MILES LEPAGE

16-90-04-10-001 2140 SUNFLOWER DR

Situated in Union Township, Muskingum County, Ohio and being 10.000 acres more or less in Military Lot # 21, Township # 1 North, Range # 5 West in the United States Military Lands Survey and being more particularly described as follows:

BEGINNING, at an iron pin set at the Northwest corner of Military Lot #21, Thence with the north line of Military Lot #21 and the lands of now or formerly R. Parks as found in Volume 1008 Page 555 S 890 00' 00" E a distance of 293.71 feet to an iron pin set ( having passed through an iron pin set at 50.00 feet ), Thence with a new division line through the lands of now or formerly Miles LePage as found in Volume 739 Page 555 the following two (2) calls:

I. S 03<sup>o</sup> 09° 46" W a distance of 303.55 feet to an iron pin set.

2. N 89° 00° 00" W a distance of 280,71 feet to an iron pin set on the west line of Military Lot # 21 (having passed through an iron pin set at 239,71 feet) { said iron pin is set N 00° 42' 26" E a distance of 2390,25 feet from a stone found at the Southwest corner of Military Lot # 21 }, Thence with the west line of Military Lot # 21 N 00° 42' 26" E a distance of 303,34 feet to the beginning and containing 2,000 acres more or less and being a part of the property conveyed to Miles LePage as found in Volume 739 Page 555

## Part of AUT. PARCEL # 66-66-90-04-10.000

Subject to all easements or leases of public record.

Iron pins set are 5/8 inch rebar 30 inches long capped SPILKER LS-5862.

Bearings are magnetic and are for angle purposes only.

DESCRIPTION OF THE CONTROL OF THE CO

SURVEY PLAT OF 2.000 ADRES \*

MIL. LOT #21 T. #1 A. #5 W. UNION TWP., MUSKINGUM CO., OHIO

FEF: VOLUME 739 P. 342

JLLY 17, 2000

DESCRIPTION APPROVED FOR AUDITOR'S TRANSFER BY 7-/P-2000