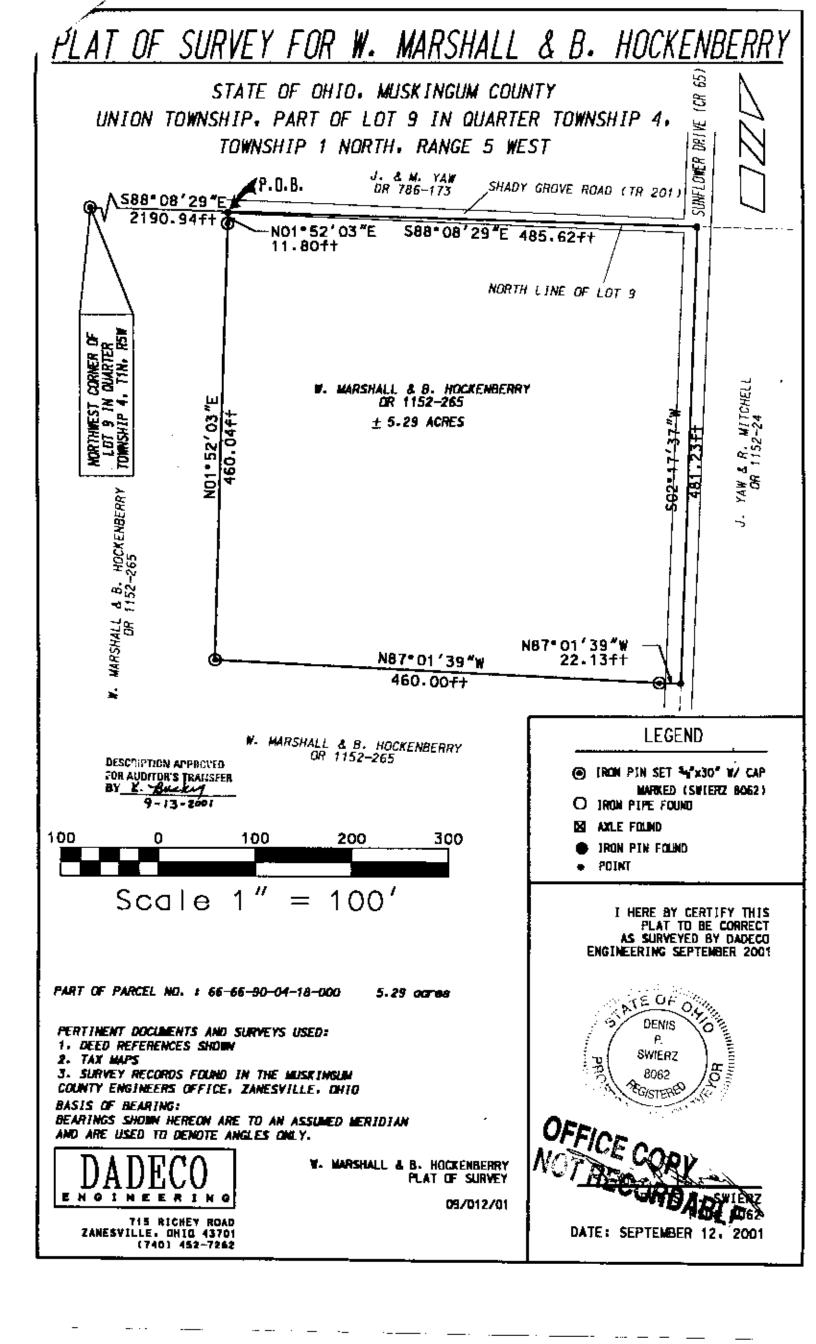

66-90-04-18-00Z 13440 SHADY GROWERD

## Survey for W. Marshall and B. Hockenberry

Being a part of land located in the State of Ohio, County of Muskingum, Township of Union, and being part of Lot 9 in Quarter Township 4, Township 1 North, Range 5 West, United States Military Lands, bounded and described as follows:

Commencing at an iron pin set at the northwest corner of Lot 9 in Quarter Township 4, Township I North, Range 5 West;

thence along the north line of said Lot 9 also being the south line of J. and M. Yaw (DR 786-173) South 88 degrees 08 minutes 29 seconds East 2190.94 feet to a point in Shady Grove Road (TR 201), the principle place of beginning for this parcel;

thence continuing along the north line of said Lot 9 and the south line of J. and M. Yaw (DR 786-173) South 88 degrees 08 minutes 29 seconds East 485.62 feet to a point in the intersection of Shady Grove Road (TR 201) and Sunflower Drive (CR 65), being the northeast corner of Lot 9;

thence leaving the north line of Lot 9 and along the east line of Lot 9 and the west line of J. Yaw and R. Mitchell (OR 1152-24) South 02 degrees 17 minutes 37 seconds West 481.23 feet to a point in Sunflower Drive (CR 65);

thence leaving the east line of Lot 9 and the west line of J. Yaw and R. Mitchell (OR 1152-24) North 87 degrees 01 minutes 39 seconds West 22.13 feet to an iron pin set;

thence continuing North 87 degrees 01 minutes 39 seconds West 460.00 feet to an iron pin set;

thence North 01 degrees 52 minutes 03 seconds East 460.04 feet to an iron pin set;

thence continuing North 01 degrees 52 minutes 03 seconds East 11.80 feet to the principle place of beginning, containing 5.29 acres, more or less.

Iron pins set are 5/8 inch rebar 30 inches long with identification caps (SWIERZ 8062). This legal description was prepared by Denis P. Swierz Reg. Surv. No. 8062, based on a field survey made in September 2001 by DADECO Engineering.

Subject to all easements, right of ways, restrictions, reservations, etc., of record and those that may be implied.

DR 786-173

OR 1152-24

OR 1152-265

DENIS

SWIERZ 8062

66-66-90-04-18-000 (±5.29 acres)

/øl

NCOROAS DESCRIPTION APPROVED TO AUDITOR'S TRANSFER 9-13-2004