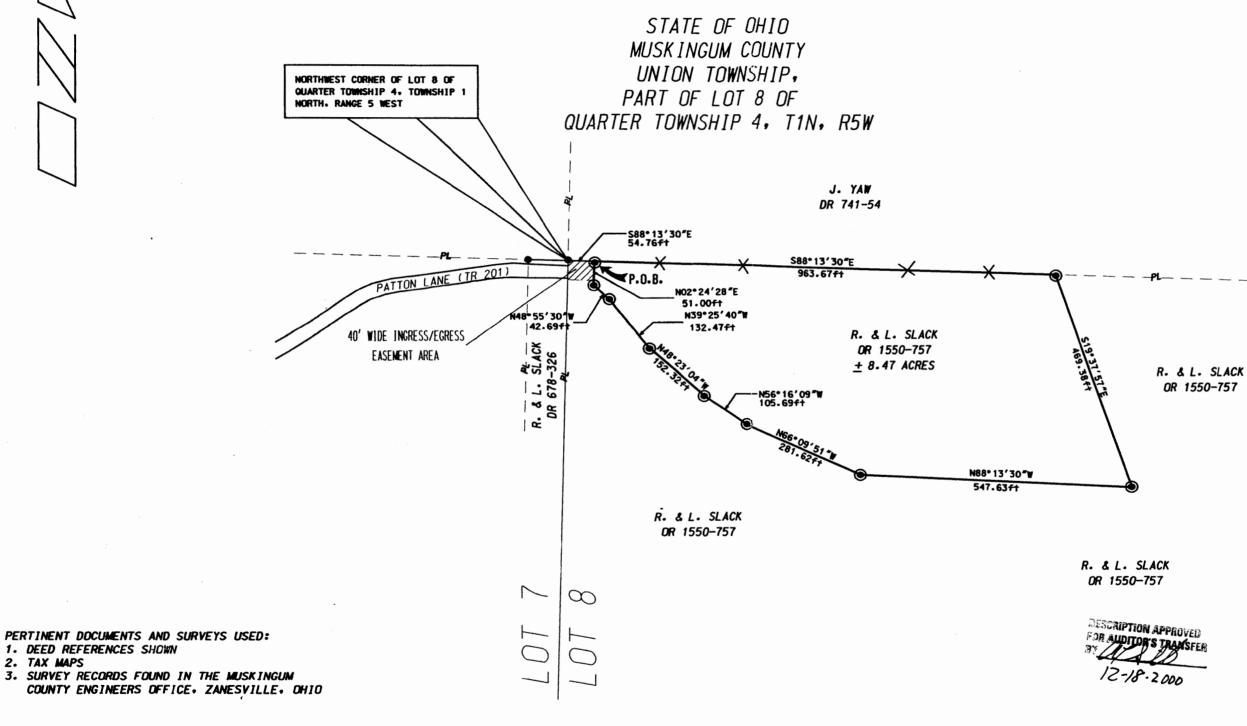

## Survey for R. and L. Slack

Being a part of land located in the State of Ohio, County of Muskingum, Township of Union, and being part of the fourth quarter Township, Township 1 North, Range 5 West, United States Military Lands, bounded and described as follows:

Commencing at an iron pin found at the northwest corner of Lot 8, also being the southwast corner of J. Yaw (DR 741-54);

thence along the north line of Lot 8 and the south line of J. Yaw (DR 741-54) South 88 degrees 13 minutes 30 seconds East 54.76 feet to an iron pin set, the principle place of beginning for this parcel;

thence continuing along the north line of Lot 8 and the south line of L Yaw (DR 741-54) South 88 degrees 13 minutes 30 seconds East 963,67 feet to an iron pin set.

thence leaving the south line of J. Yaw (DR 741-54) and the north line of Lot 8 South 19 degrees 37 minutes 57 seconds East 469.38 to an iron pin set;

thence North 88 degrees 13 minutes 30 seconds West 547.63 feet to an iron pin set;

thence North 66 degrees 09 minutes 51 seconds West 281.62 feet to an iron pin set;

thence North 56 degrees 16 minutes 09 seconds West 105.69 feet to an iron pin set;

thence North 48 degrees 23 minutes 04 seconds West 152.32 feet to an iron pin set;

thence North 48 degrees 55 minutes 30 seconds West 42.69 feet to an iron pin set;

thence North 02 degrees 24 minutes 28 seconds East 51.00 feet to the principle place of beginning, containing 8.47 acres, more or less.

Iron pins set are 5/8 inch rebar 30 inches long with identification caps (DADECO 56345). This legal description was prepared by Denis P. Swierz Reg. Surv. No. 8062, based on a field survey made in October 2000 by DADECO Engineering.

Subject to all easements, right of ways, restrictions, reservations, etc., of record and hose that may be implied.

References:

DR 678-326 DR 741-54 OR 1508-532 OR 1550-757

Part of Parcel No.:

66-66-90-04-20-002 (±8.47 acres)

## PLAT OF SURVEY FOR R. AND L. SLACK

PART OF PARCEL NO. : 66-66-90-04-20-002

1. DEED REFERENCES SHOWN

2. TAX MAPS

BASIS OF BEARING: BEARINGS SHOWN HEREON ARE TO AN ASSUMED MERIDIAN AND ARE USED TO DENOTE ANGLES ONLY.

## LEGEND

- IRON PIN SET 5/8" X 30" W/CAP MARKED DADECO (56345)
- IRON PIN FOUND
- X FENCELINE
- o POINT

715 RICHEY ROAD ZANESVILLE: OHIO 43701 (740) 452-7262

I HEREBY CERTIFY THIS PLAT TO BE CORRECT AS SURVEYED BY DADECO ENGINEERING OCTOBER 20, 2000