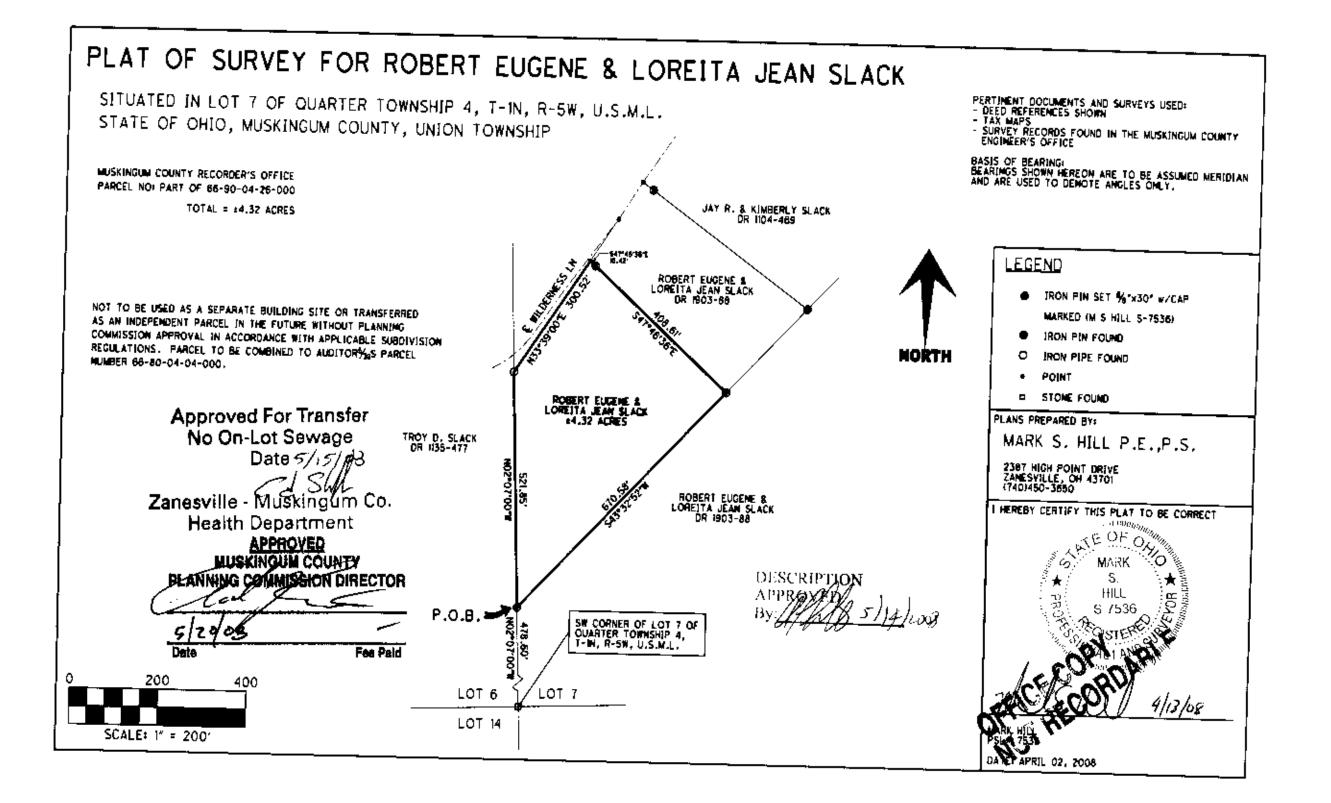

## ROBERT EUGENE & LOREITA JEAN SLACK 4.32 Acres Part of Parcel 66-90-04-26-000

Situated in the State of Ohio, County of Muskingum, Township of Union, being part of Lot 7 of Quarter Township Four, Township 1 North, Range 5 West, of the United States Military Lands, and further described as follows:

Beginning at a stone found at the Southwest corner of Lot 7,

thence; along the west line of Lot 7 North 02 degrees 07 minutes 00 seconds West 478.60 feet to an iron pin set said point being the true point of beginning,

thence; continuing along the west line of Lot 7 also being the east line of the property of Troy D. Slack, Deedbook 1135, Page 477, North 02 degrees 07 minutes 00 seconds West 521.85 feet to an iron pipe found on the south side of Wilderness Lane (TR 201),

thence; along the south side of Wilderness Lane (TR 201), North 33 degrees 39 minutes 00 seconds East 300.52 feet to a point,

thence; through the property of Robert Eugene, & Loreita Jean Slack, Deedbook 1903, Page 88, South 47 degrees 46 minutes 36 seconds East 16.42 feet to an iron pin set,

thence; continuing through the property of Robert Eugene, & Loreita Jean Slack, Deedbook 1903, Page 88, South 47 degrees 46 minutes 36 seconds East 408.61 feet to an iron pin set,

thence; continuing through the property of Robert Eugene, & Loreita Jean Slack, Deedbook 1903, Page 88, South 43 degrees 32 minutes 52 seconds West 670.58 feet to the true place of beginning, containing 4.32 acres, more or less.

Subject to all easements, right of ways, restrictions, and reservations of record and those that may be implied.

This description prepared by Mark S. Hill, PS # 7536, from April 6, 2008 survey.

Not to be used as a separate building site or transferred as an independent parcel in the future without planning commission approval in accordance with applicable subdivision regulations. Parcel to be combined to Auditor's Parcel Number 66-80-04-04-000.